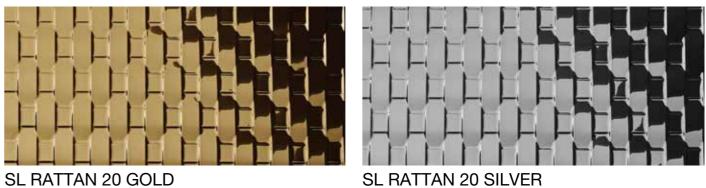

### **SL RATTAN**

In retail design, it's not about filling space; it's about creating an experience. And this range? It's the script for a captivating tale.

SL RATTAN 20 GOLD

| NON ADHESIVE     | SELF ADHESIVE                                  |
|------------------|------------------------------------------------|
| 2600x1000x2,4 mm | 2600x1000x2,64 mm                              |
| PET              | PET                                            |
| HIPS             | HIPS                                           |
| -                | Adhesive Layer                                 |
| 0,8 mm           | 1,04 mm                                        |
| 2,4 mm           | 2,64 mm                                        |
|                  | 2600x1000x2,4 mm<br>PET<br>HIPS<br>-<br>0,8 mm |

Imagine walls that whisper luxury, where each panel is a masterpiece. The Dazzler Rattan Range isn't just a product; it's a metallic marvel that transforms spaces a chic boutique or a trendy pop-up shop, this range promises sophistication that resonates.

16/

SURFACE WOW: EMAIL: INFO@SURFACEWOW.COM PHONE: +353 (01) 567 6290

THE DAZZLER RANGE

SURFACE WOW: EMAIL: INFO@SURFACEWOW.COM PHONE: +353 (01) 567 6290

- Picture a golden touch woven into every inch. The Glimmering Gold and Silver Rattan
- panels invite touch, curiosity, and admiration. They're not mere walls; they're storytellers.