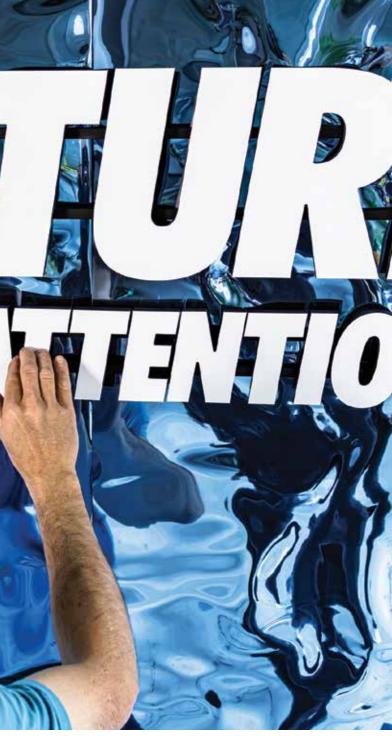

The Dazzler Range is a premium collection of display panels meticulously crafted to captivate attention and create remarkable spaces. Standing tall at 2600mm and spanning 1 metre wide, these panels offer a grand canvas for your brand's story. With over 40 designs, including lustrous silvers, radiant golds, dichroic, textured, and mirrored metallic finishes, the Dazzler Range transforms any surface into an eye-catching focal point. Whether for pop-up shops, window displays, exhibition stands, or wall cladding, these panels promise brilliance, impact, and sophistication. Dazzle with the Dazzler Range and let your brand shine!

# LAUNCH INTO