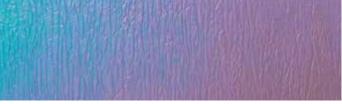

Design, style and easy coverage!

**SL OCEAN DICHROIC RANGE** Like the ever-changing hues of the sea, our dichroic panels shift colours as you move. From turquoise to amethyst, they create an otherworldly play of light. Prepare to mesmerise.

SL OCEAN HOLLYWOOD

SL OCEAN RAINBOW

| PRODUCT CHARACTERISTIC | NON ADHESIVE   | SELF ADHESIVE     |
|------------------------|----------------|-------------------|
| FORMAT                 | 2600x1000x8 mm | 2600x1000x8,24 mm |
| SURFACE MATERIAL       | PET            | PET               |
| BASE MATERIAL          | HIPS           | HIPS              |
| BACK SIDE MATERIAL     | -              | Adhesive Layer    |
| MATERIAL THICKNESS MM  | 2 mm           | 2,25 mm           |