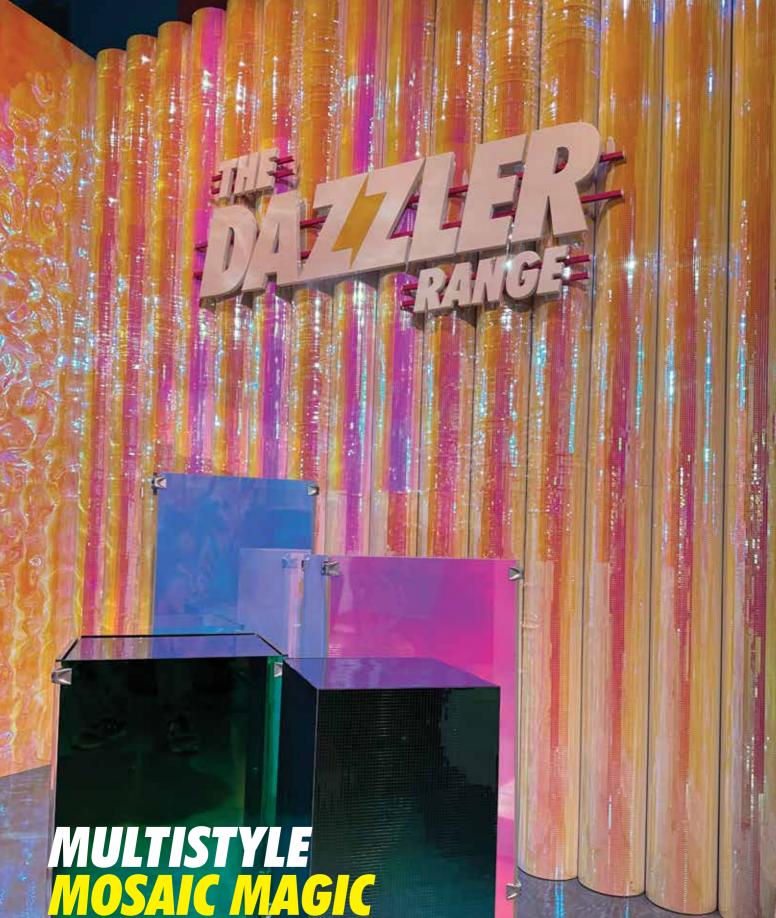

The Dazzler Range is a premium collection of display panels meticulously crafted to captivate attention and create remarkable spaces. Standing tall at 2600mm and spanning 1 metre wide, these panels offer a grand canvas for your brand's story. With over 40 designs, including lustrous silvers, radiant golds, dichroic, textured, and mirrored metallic finishes, the Dazzler Range transforms any surface into an eye-catching focal point. Whether for pop-up shops, window displays, exhibition stands, or wall cladding, these panels promise brilliance, impact, and sophistication. Dazzle with the Dazzler Range and let your brand shine!

# LAUNCH INTO