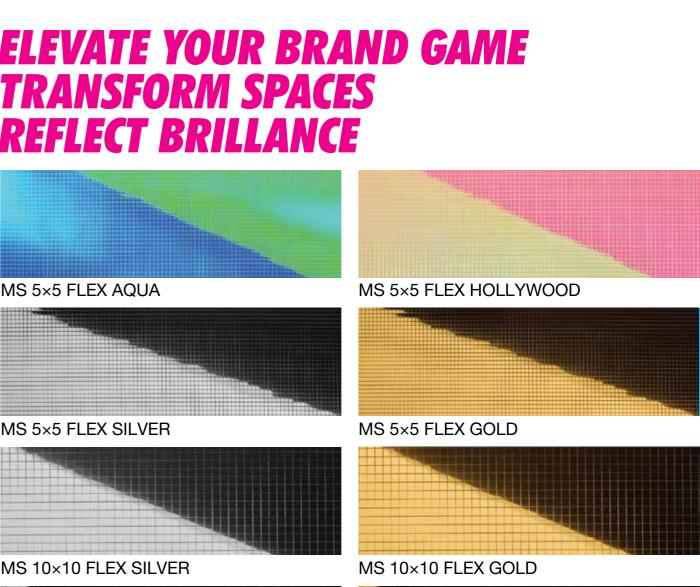

## FOR DISPLAYS THAT

MS 20×20 FLEX SILVER

These dichroic and mirror surfaces flex like gymnasts effortlessly gliding over curves. No more limitations - decorate columns, arches, and round corners with ease.

#### MS 20×20 FLEX GOLD

SURFACE WOW: EMAIL: INFO@SURFACEWOW.COM PHONE: +353 (01) 567 6290 THE DAZZLER RANGE

SURFACE WOW: EMAIL: INFO@SURFACEWOW.COM PHONE: +353 (01) 567 6290

SURFACE WOW: EMAIL: INFO@SURFACEWOW.COM PHONE: +353 (01) 567 6290 THE DAZZLER RANGE