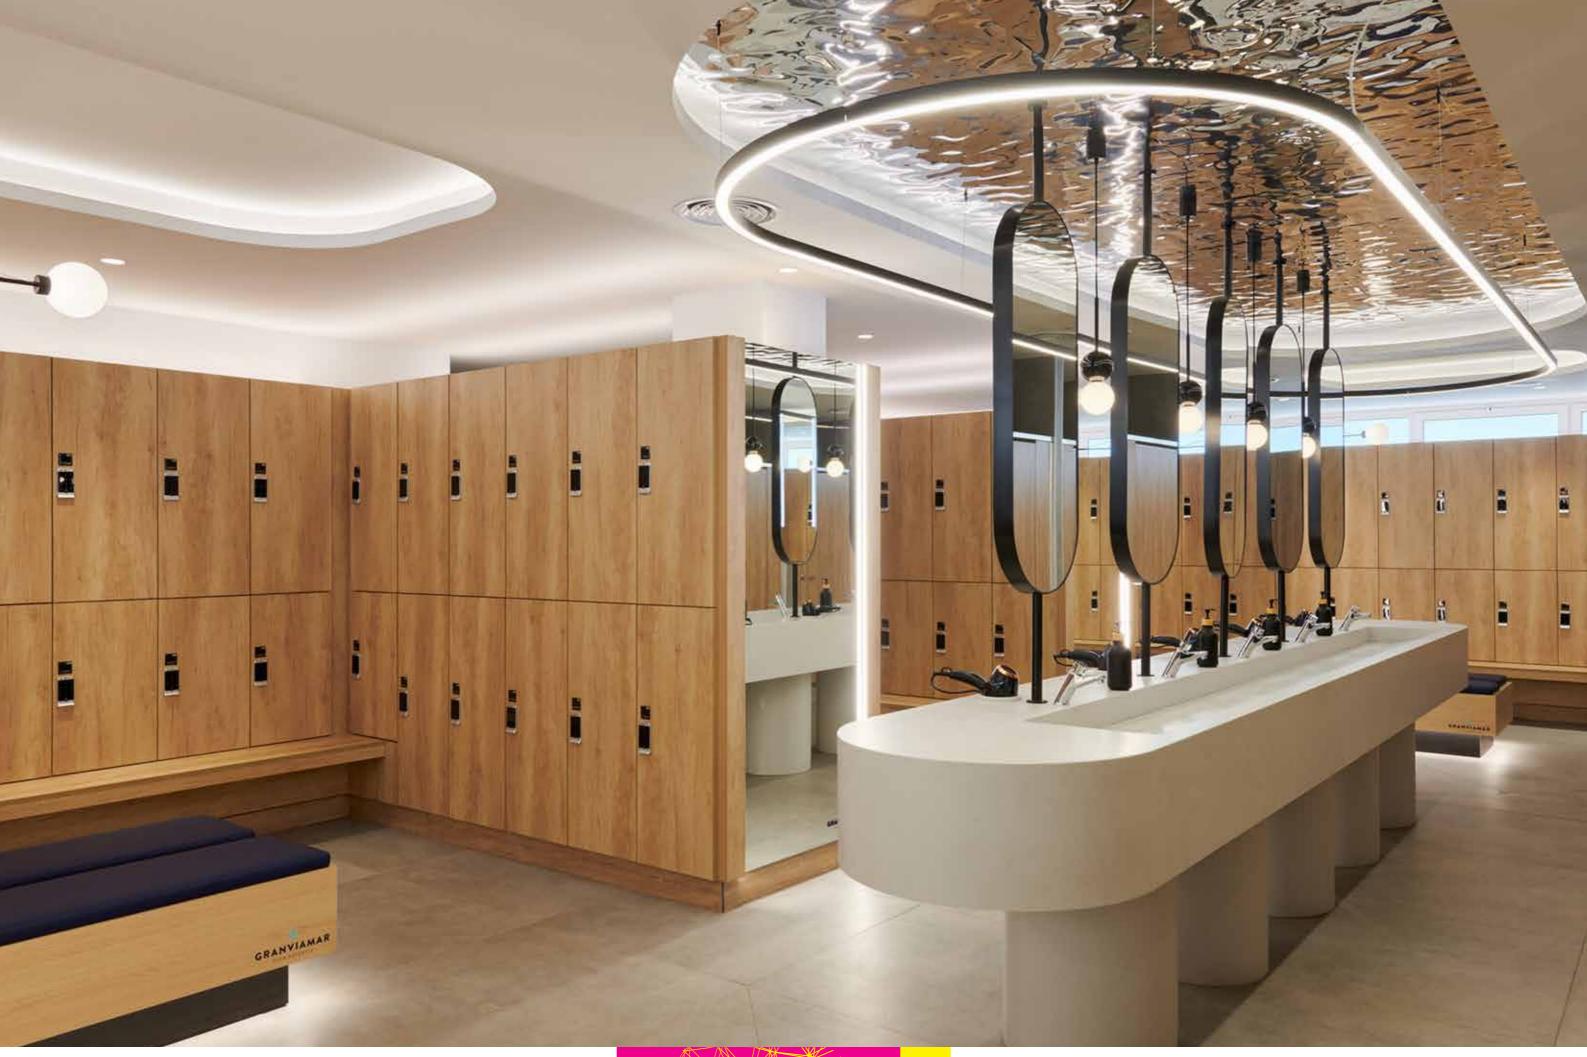

The Dazzler Range is a premium collection of display panels meticulously crafted to captivate attention and create remarkable spaces. Standing tall at 2600mm and spanning 1 metre wide, these panels offer a grand canvas for your brand's story. With over 40 designs, including lustrous silvers, radiant golds, dichroic, textured, and mirrored metallic finishes, the Dazzler Range transforms any surface into an eye-catching focal point. Whether for pop-up shops, window displays, exhibition stands, or wall cladding, these panels promise brilliance, impact, and sophistication. Dazzle with the Dazzler Range and let your brand shine!

#### **INDIVIDUAL ENVIRONMENTS**

Whether it's a chic pop-up shop, an attention-grabbing window display or sophisticated wall cladding, the Dazzler Range ensures your space becomes an individual environment that leaves a lasting impression.

#### SOPHISTICATION REDEFINED

These meticulously crafted panels elevate your space from ordinary to extraordinary. Whether it's a minimalist aesthetic or bold statements, the Dazzler Range speaks sophistication.