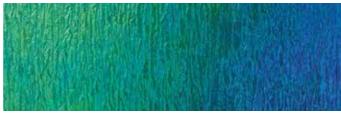

Design, style and easy coverage!

**SL OCEAN DICHROIC RANGE** Like the ever-changing hues of the sea, our dichroic panels shift colours as you move. From turquoise to amethyst, they create an otherworldly play of light. Prepare to mesmerise.

SL OCEAN HOLLYWOOD

SL OCEAN RAINBOW

| PRODUCT CHARACTERISTIC | NON ADHESIVE   | SELF ADHESIVE     |
|------------------------|----------------|-------------------|
| FORMAT                 | 2600x1000x8 mm | 2600x1000x8,24 mm |
| SURFACE MATERIAL       | PET            | PET               |
| BASE MATERIAL          | HIPS           | HIPS              |
| BACK SIDE MATERIAL     | -              | Adhesive Layer    |
| MATERIAL THICKNESS MM  | 2 mm           | 2,25 mm           |