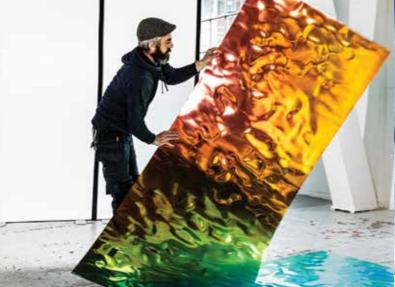

Design, style and easy coverage!

**SL OCEAN DICHROIC RANGE** Like the ever-changing hues of the sea, our dichroic panels shift colours as you move. From turquoise to amethyst, they create an otherworldly play of light. Prepare to mesmerise.

### **METALLIC MAGIC**

Imagine the glimmer of sunlight dancing on ocean waves. Our metallic finishes capture that essence—subtle yet striking. Whether it's brushed silver or shimmering gold, these panels evoke the allure of liquid metal.