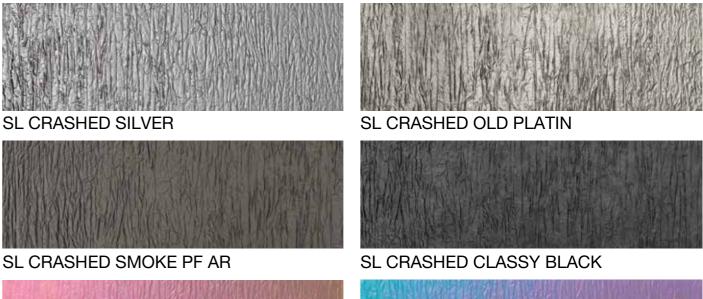

### **SL CRASHED**

Embrace the wrinkled look—a texture that defies smoothness. It's not about perfection; it's about character. These panels crimp and twist, creating a visual symphony. They're the backdrop for your brand's crescendo.

SL CRASHED HOLLYWOOD

SL CRASHED AQUA

| PRODUCT CHARACTERISTIC | NC  |
|------------------------|-----|
| FORMAT                 | 260 |
| SURFACE MATERIAL       | PE  |
| BASE MATERIAL          | HIF |
| BACK SIDE MATERIAL     | -   |
| MATERIAL THICKNESS MM  | 0,8 |