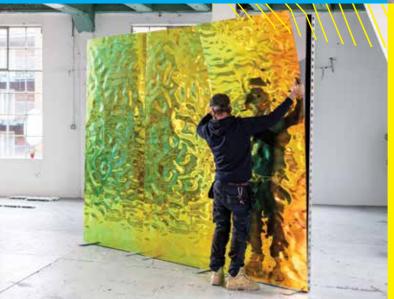

### **CUSTOMIZATION**

These panels stand tall at 2600mm and span 1 meter wide, providing a grand canvas for your creativity. Shape your dreams by selecting the design that suits your style and vision.

4

#### **INDIVIDUAL ENVIRONMENTS**

Whether it's a chic pop-up shop, an attention-grabbing window display or sophisticated wall cladding, the Dazzler Range ensures your space becomes an individual environment that leaves a lasting impression.

#### LIGHTWEIGHT PANELS

6

Thanks to their lightweight construction, handling and installation are a breeze. No heavy lifting required—just effortless brilliance.

All sheets are available with or without self-adhesive. Our selfadhesive design panels are equipped with a strong adhesive layer – made of high-quality acrylates or synthetic rubber – on the back of the decorative panel and can thus be applied quickly and easily to non-absorbent substrates.