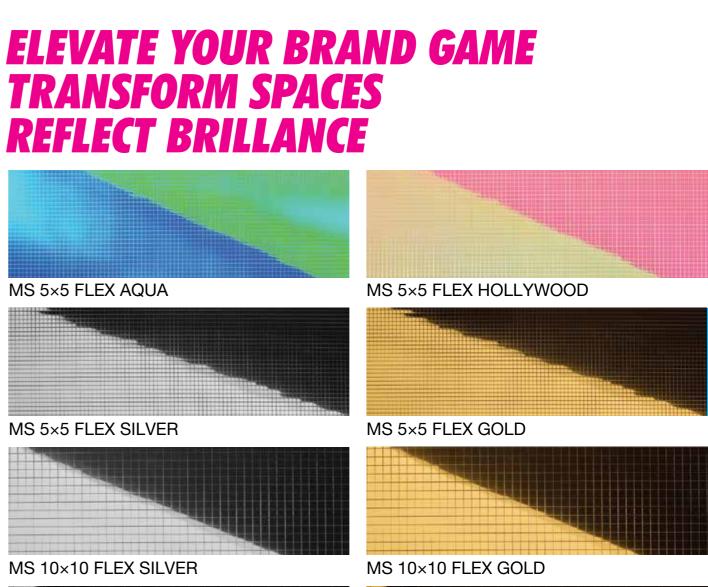

## FOR DISPLAYS THAT

MS 20×20 FLEX SILVER

These dichroic and mirror surfaces flex like gymnasts effortlessly gliding over curves. No more limitations - decorate columns, arches, and round corners with ease.

#### MS 20×20 FLEX GOLD

SURFACE WOW: EMAIL: INFO@SURFACEWOW.COM PHONE: +353 (01) 567 6290 THE DAZZLER RANGE

SURFACE WOW: EMAIL: INFO@SURFACEWOW.COM PHONE: +353 (01) 567 6290

SURFACE WOW: EMAIL: INFO@SURFACEWOW.COM PHONE: +353 (01) 567 6290 THE DAZZLER RANGE