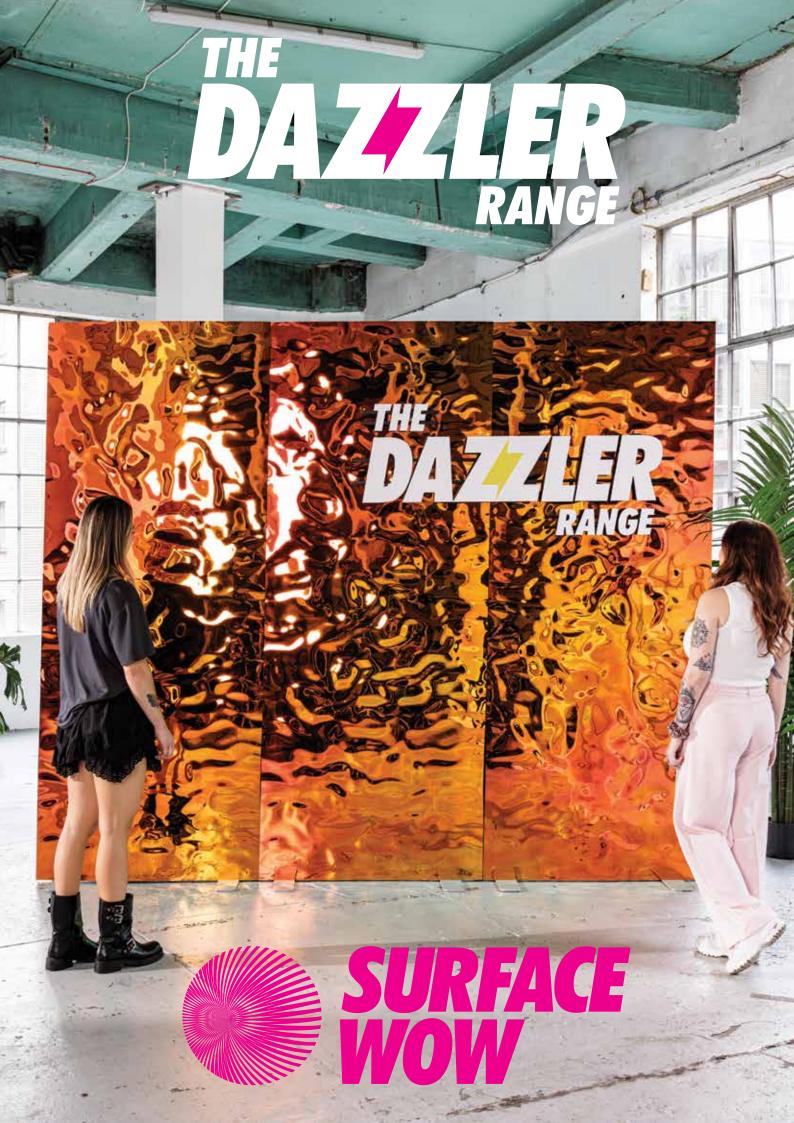

The Dazzler Range is a premium collection of display panels meticulously crafted to captivate attention and create remarkable spaces. Standing tall at 2600mm and spanning 1 metre wide, these panels offer a grand canvas for your brand's story. With over 40 designs, including lustrous silvers, radiant golds, dichroic, textured, and mirrored metallic finishes, the Dazzler Range transforms any surface into an eye-catching focal point. Whether for pop-up shops, window displays, exhibition stands, or wall cladding, these panels promise brilliance, impact, and sophistication. Dazzle with the Dazzler Range and let your brand shine!

# LAUNCH INTO