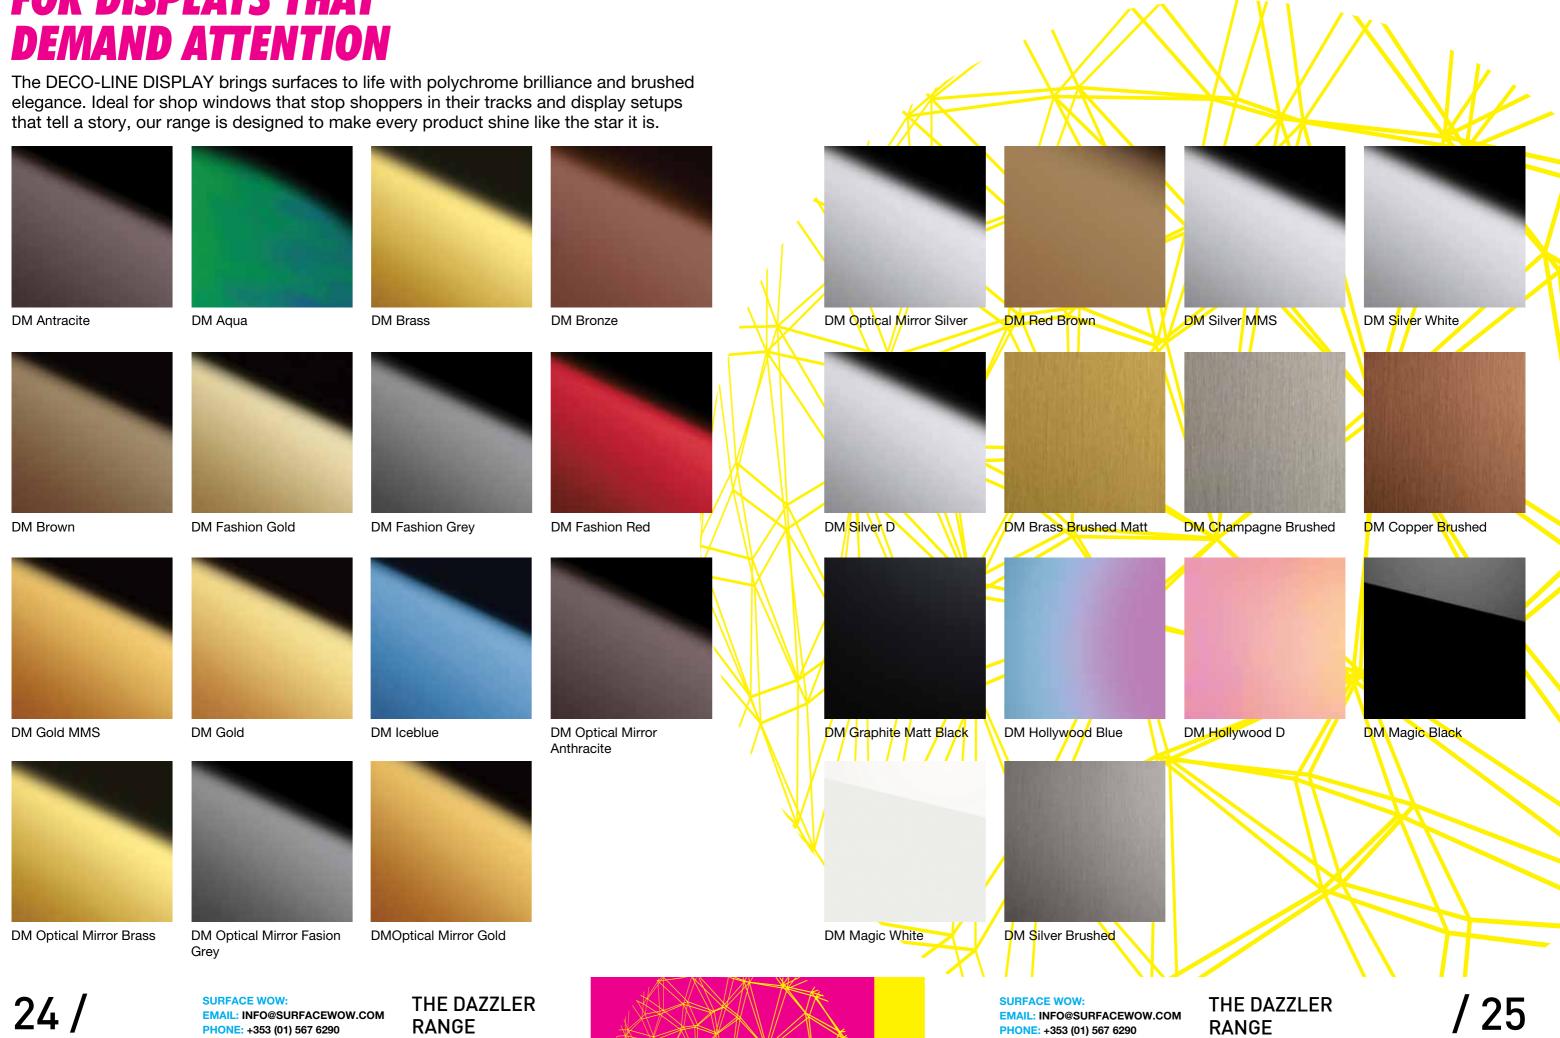

### DAZZLE YOUR WORLD WITH DECOLUNE DISP

Introducing the Dazzler Range deco line display - where your space becomes a canvas, and you are the artist. Our new Deco-Line is not just a product; it's a revolution in display aesthetics. With a spectrum that spans from gilded golds to mystical bronzes, from sleek silvers to deep blacks, and a kaleidoscope of colours like vibrant green, bold blue, and passionate red, your world is about to get more colourful.

### MIRROR, MIRROR ON THE WALL... AND FURNITURE, AND DISPLAYS!

Our range of mirror finishes isn't just about reflection; it's about perfection. Each sheet is a portal to a world where every angle shines and every perspective dazzles. For those who dare to mesmerise, our dichroic range is the ultimate game-changer, shifting colours with light and perspective, ensuring that no two glances are ever the same.