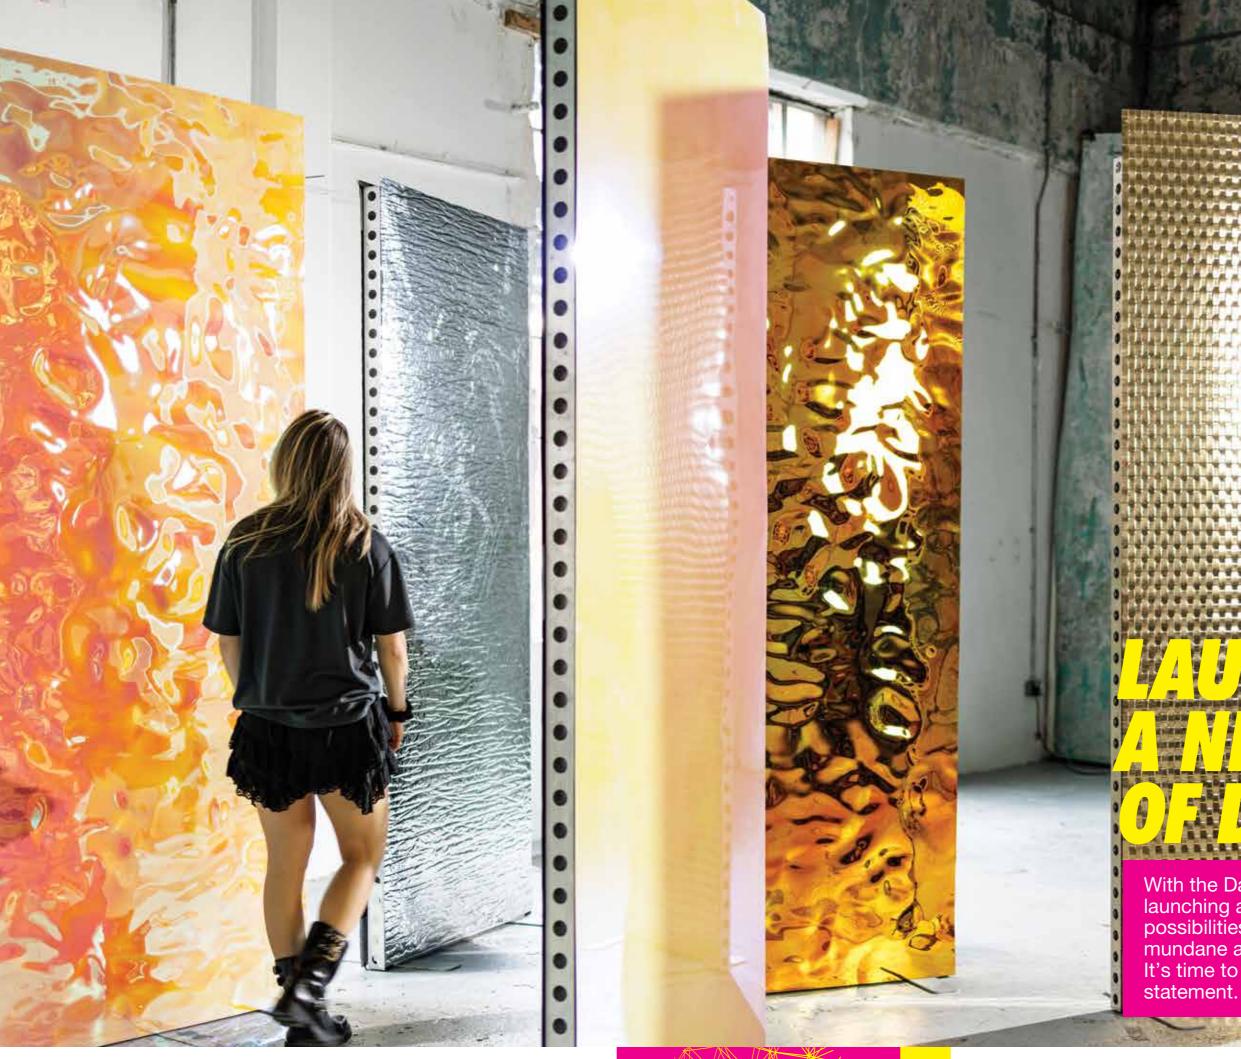

The Dazzler Range is a premium collection of display panels meticulously crafted to captivate attention and create remarkable spaces. Standing tall at 2600mm and spanning 1 metre wide, these panels offer a grand canvas for your brand's story. With over 40 designs, including lustrous silvers, radiant golds, dichroic, textured, and mirrored metallic finishes, the Dazzler Range transforms any surface into an eye-catching focal point. Whether for pop-up shops, window displays, exhibition stands, or wall cladding, these panels promise brilliance, impact, and sophistication. Dazzle with the Dazzler Range and let your brand shine!

# LAUNCH INTO

#### **DESIGN FREEDOM**

With over 40 captivating designs, you have the power to choose the one that resonates with your brand's story. From lustrous silvers to radiant golds, dichroic effects, and textured finishes, the possibilities are endless.