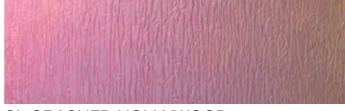

Design, style and easy coverage!

**SL OCEAN DICHROIC RANGE** Like the ever-changing hues of the sea, our dichroic panels shift colours as you move. From turquoise to amethyst, they create an otherworldly play of light. Prepare to mesmerise.

SL OCEAN HOLLYWOOD

SL OCEAN RAINBOW

| PRODUCT CHARACTERISTIC | NON ADHESIVE   | SELF ADHESIVE     |
|------------------------|----------------|-------------------|
| FORMAT                 | 2600x1000x8 mm | 2600x1000x8,24 mm |
| SURFACE MATERIAL       | PET            | PET               |
| BASE MATERIAL          | HIPS           | HIPS              |
| BACK SIDE MATERIAL     | -              | Adhesive Layer    |
| MATERIAL THICKNESS MM  | 2 mm           | 2,25 mm           |