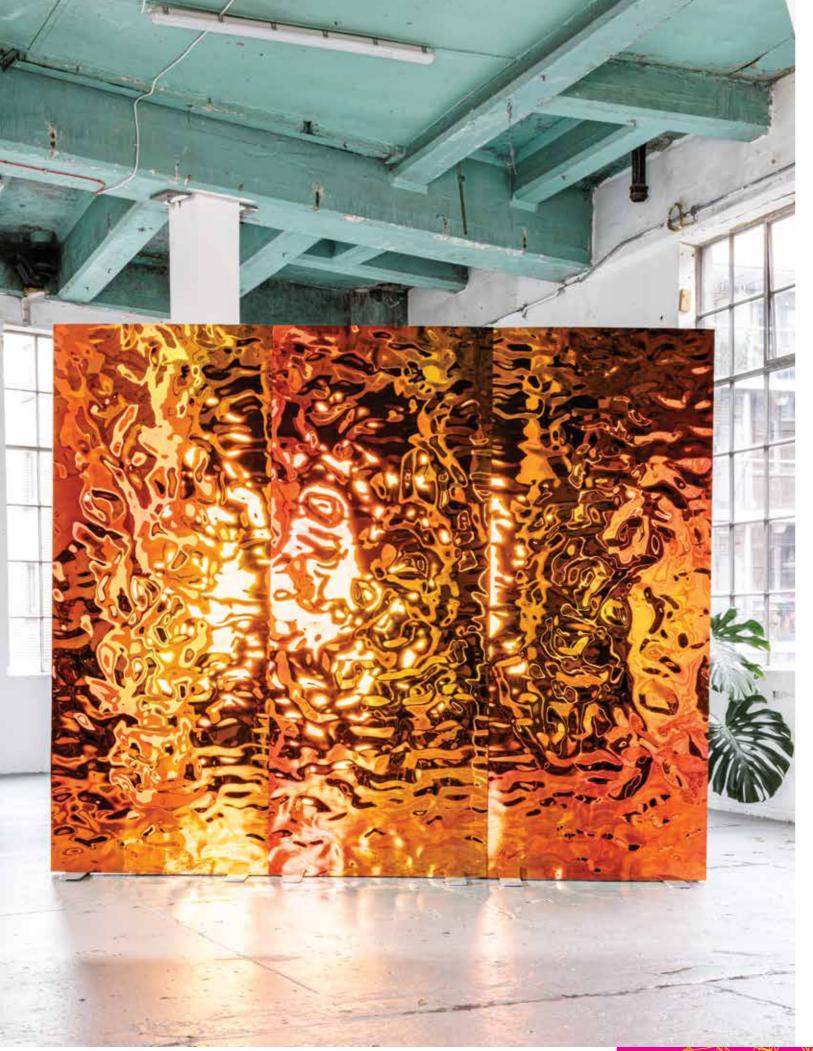

#### **DESIGN FREEDOM**

With over 40 captivating designs, you have the power to choose the one that resonates with your brand's story. From lustrous silvers to radiant golds, dichroic effects, and textured finishes, the possibilities are endless.

### **METALLIC MAGIC**

Imagine the glimmer of sunlight dancing on ocean waves. Our metallic finishes capture that essence—subtle yet striking. Whether it's brushed silver or shimmering gold, these panels evoke the allure of liquid metal.

### **METALLIC MAGIC**

With a palette that ranges from metallic silver to radiant gold, and a spectrum of dichroic finishes, these panels are a modern marvel. They catch the light, the eye, and the imagination.