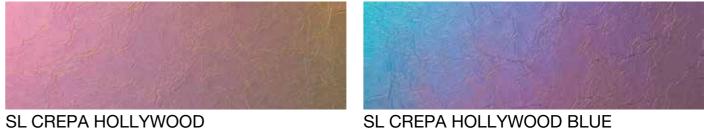

# WRINKLES THAT WOW Embrace the Wrinkle Revolution. In a world where smoothness is the norm, the Dazzler

Crepe Range stands out with its distinctively crisp and crimped texture. It's not just a surface; it's a statement

### THE DAZZLER CREPA RANGE WRINKLES THAT WOW

### **METALLIC MAGIC**

With a palette that ranges from metallic silver to radiant gold, and a spectrum of dichroic finishes, these panels are a modern marvel. They catch the light, the eye, and the imagination.

SL CREPA HOLLYWOOD

SL CREPA AQUA

**SL CREPA SILVER** 

| PRODUCT CHARACTERISTIC | NC  |
|------------------------|-----|
| FORMAT                 | 260 |
| SURFACE MATERIAL       | PE  |
| BASE MATERIAL          | HIF |
| BACK SIDE MATERIAL     | -   |
| MATERIAL THICKNESS MM  | 0,8 |