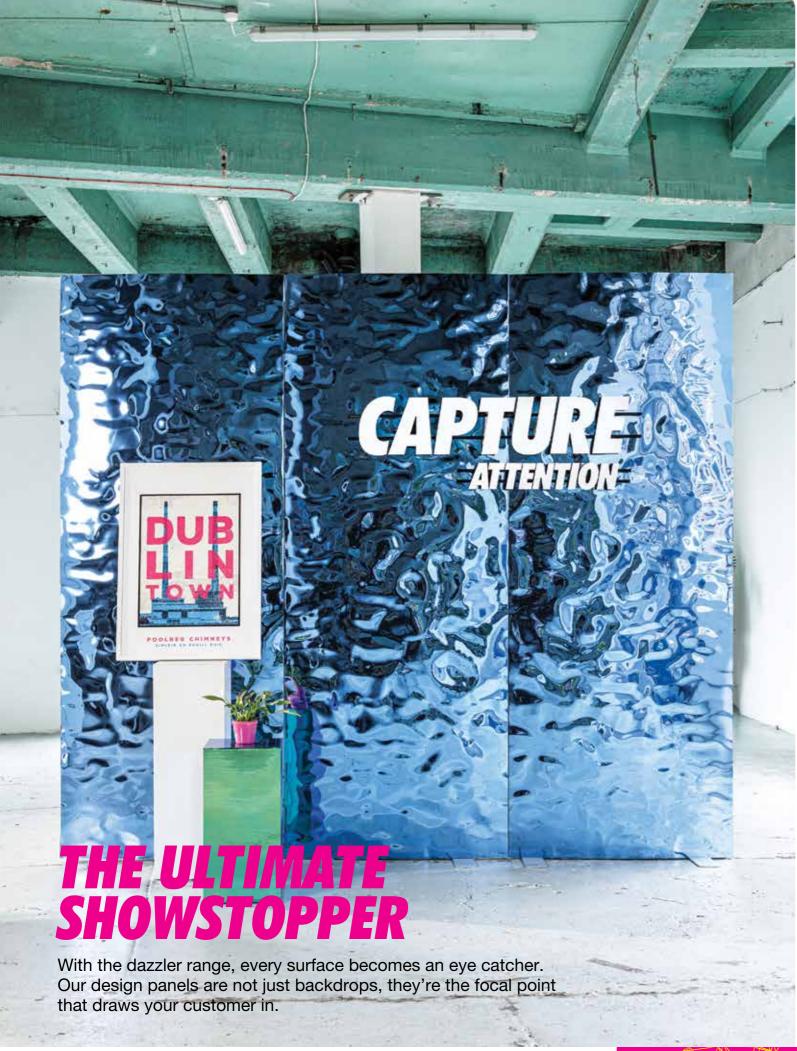

The Dazzler Range is a premium collection of display panels meticulously crafted to captivate attention and create remarkable spaces. Standing tall at 2600mm and spanning 1 metre wide, these panels offer a grand canvas for your brand's story. With over 40 designs, including lustrous silvers, radiant golds, dichroic, textured, and mirrored metallic finishes, the Dazzler Range transforms any surface into an eye-catching focal point. Whether for pop-up shops, window displays, exhibition stands, or wall cladding, these panels promise brilliance, impact, and sophistication. Dazzle with the Dazzler Range and let your brand shine!

# LAUNCH INTO