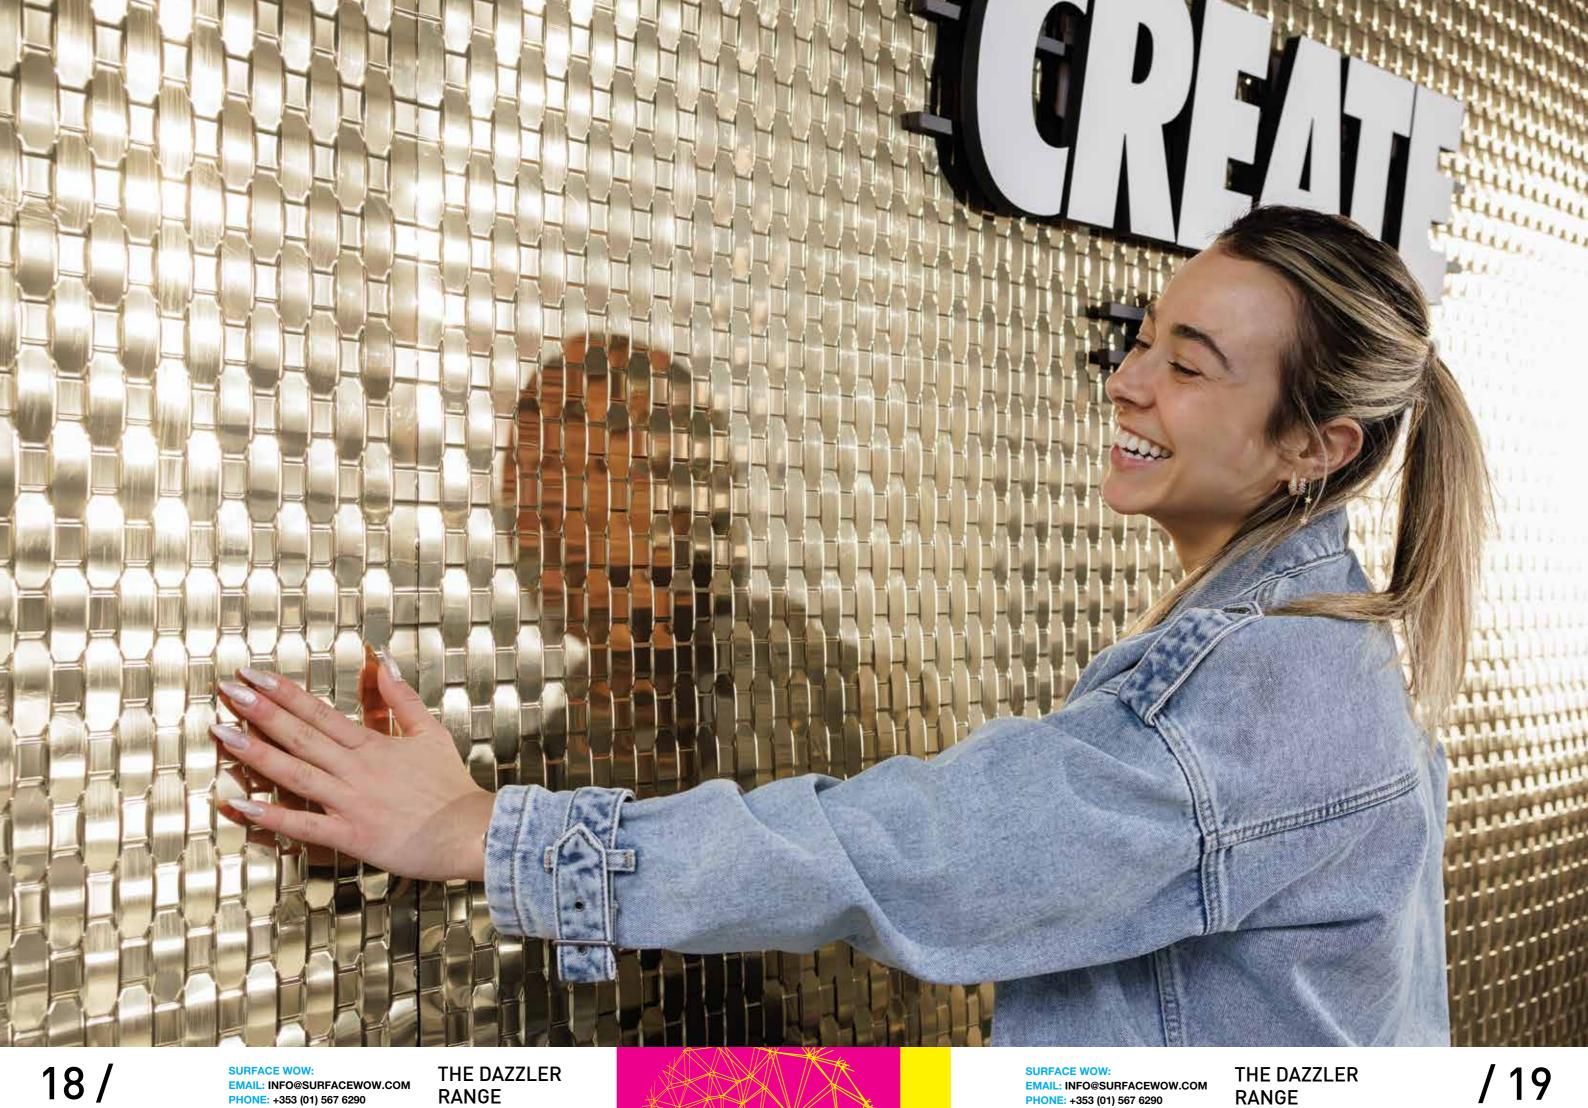

The Dazzler Range is a premium collection of display panels meticulously crafted to captivate attention and create remarkable spaces. Standing tall at 2600mm and spanning 1 metre wide, these panels offer a grand canvas for your brand's story. With over 40 designs, including lustrous silvers, radiant golds, dichroic, textured, and mirrored metallic finishes, the Dazzler Range transforms any surface into an eye-catching focal point. Whether for pop-up shops, window displays, exhibition stands, or wall cladding, these panels promise brilliance, impact, and sophistication. Dazzle with the Dazzler Range and let your brand shine!

# LAUNCH INTO

### EASY TO SPECIFY: SHAPE YOUR DREAMS

The Dazzler Range offers an unparalleled variety of finishes, making specification a breeze. Here's how: