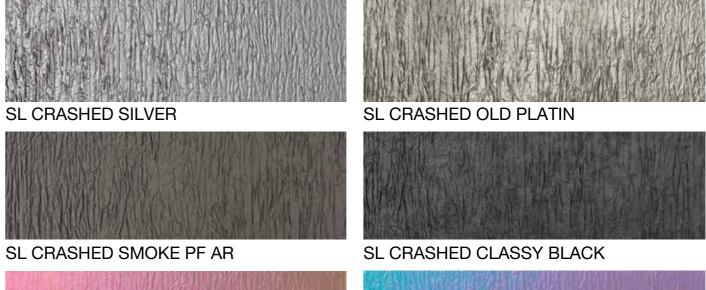

### **SL CRASHED**

Embrace the wrinkled look—a texture that defies smoothness. It's not about perfection; it's about character. These panels crimp and twist, creating a visual symphony. They're the backdrop for your brand's crescendo.

SL CRASHED HOLLYWOOD

SL CRASHED AQUA

| PRODUCT CHARACTERISTIC | NC  |
|------------------------|-----|
| FORMAT                 | 260 |
| SURFACE MATERIAL       | PE  |
| BASE MATERIAL          | HIF |
| BACK SIDE MATERIAL     | -   |
| MATERIAL THICKNESS MM  | 0,8 |