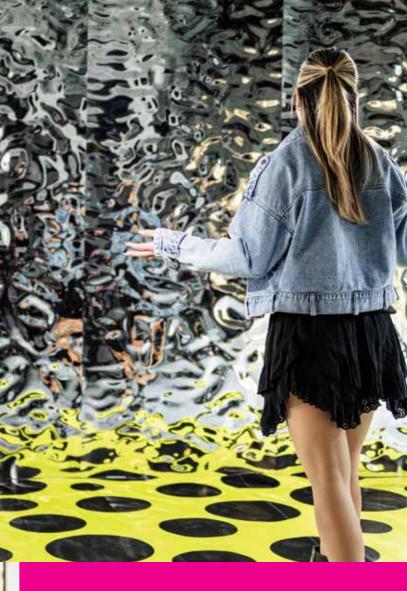

Design, style and easy coverage!

**SL OCEAN DICHROIC RANGE** Like the ever-changing hues of the sea, our dichroic panels shift colours as you move. From turquoise to amethyst, they create an otherworldly play of light. Prepare to mesmerise.

### **METALLIC MAGIC**

Imagine the glimmer of sunlight dancing on ocean waves. Our metallic finishes capture that essence—subtle yet striking. Whether it's brushed silver or shimmering gold, these panels evoke the allure of liquid metal.