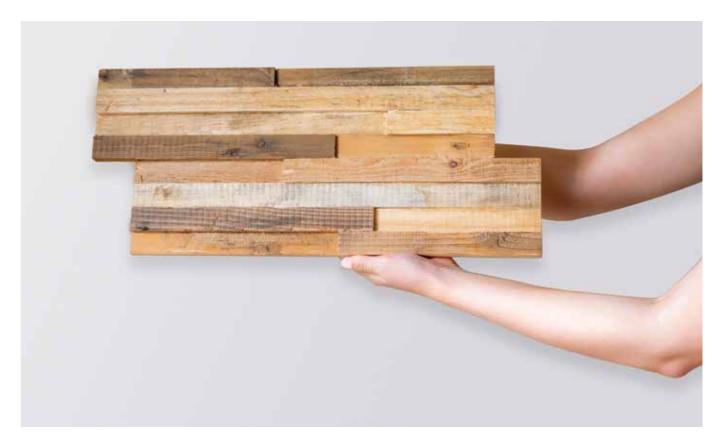

### **CUBE**

#### THE PANELS ARE LIGHTWEIGHT AND ARE PREASSEMBLED FOR A QUICK AND EASY INSTALLATION.

A unique assembly of salvaged woods giving you a WOW wall that will impress at first sight with colours inspired by nature. The reclaimed woods give you a sustainable wall option.

- Tile dimension 215mm x 505 mm with a thickness of 10-16mm.
- Packaging: Each box covers 0.76m2.
- Wood: The Wow Wood Collection is made from 100 % salvaged mix of pine, spruce and fir wood and it has a light brushing texture appearance for interior finish.
- Application: Suitable wall adhesive.