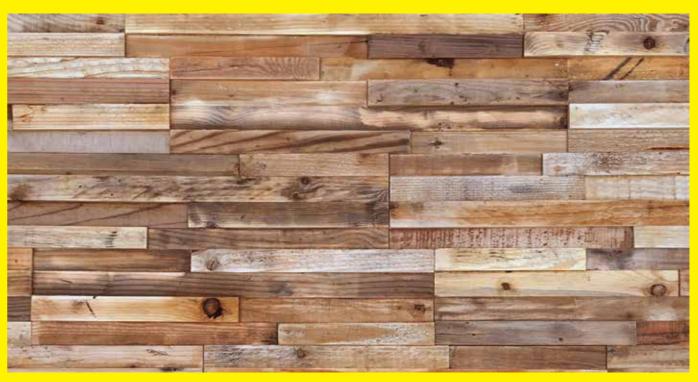

## **STRIPES**

### **STRIPES**

# PANELS ARE LIGHTWEIGHT AND ARE PREASSEMBLED FOR A QUICK AND EASY INSTALLATION.

A unique assembly of salvaged woods with colours inspired by nature which brings a warmth and a wow to any interior.

- Tile dimension 215mm x 505mm with a thickness of 10-16mm.
- Packaging: Each box covers 0.68m2.
- Wood: The Wow Wood Collection is made from 100 % salvaged mix of pine, spruce and fir wood and it has a light brushing texture appearance for interior finish.
- Application: suitable wall adhesive.