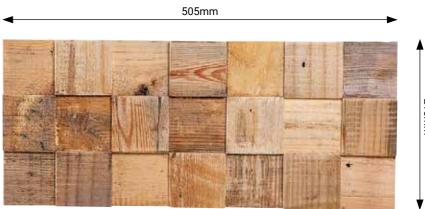

### **CUBE**

- Tile dimension 215mm x 505 mm with a thickness of 10-16mm.
- Packaging: Each box covers 0.76m2.
- Wood: The Wow Wood Collection is made from 100 % salvaged mix of pine, spruce and fir wood and it has a light brushing texture appearance for interior finish.
- Application: Suitable wall adhesive.