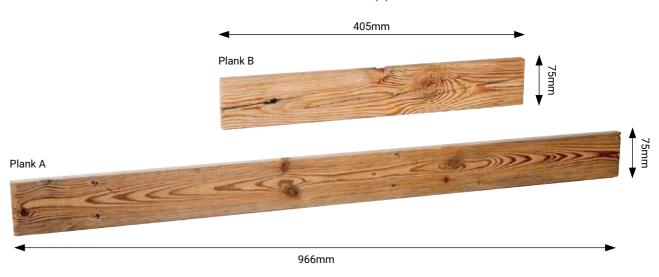

- The wood planks come in two sizes, plank A: 966mm x 75mm and Plank B: 405mm x 75mm, the box contains a mix of both with a total of 0.74m2.
- Packaging: Each box covers 0.74m2.
- Wood: The Wow Wood Collection is made from 100 % salvaged mix of pine, spruce and fir wood and it has a light brushing texture appearance for interior finish.
- Application: suitable wall adhesive.