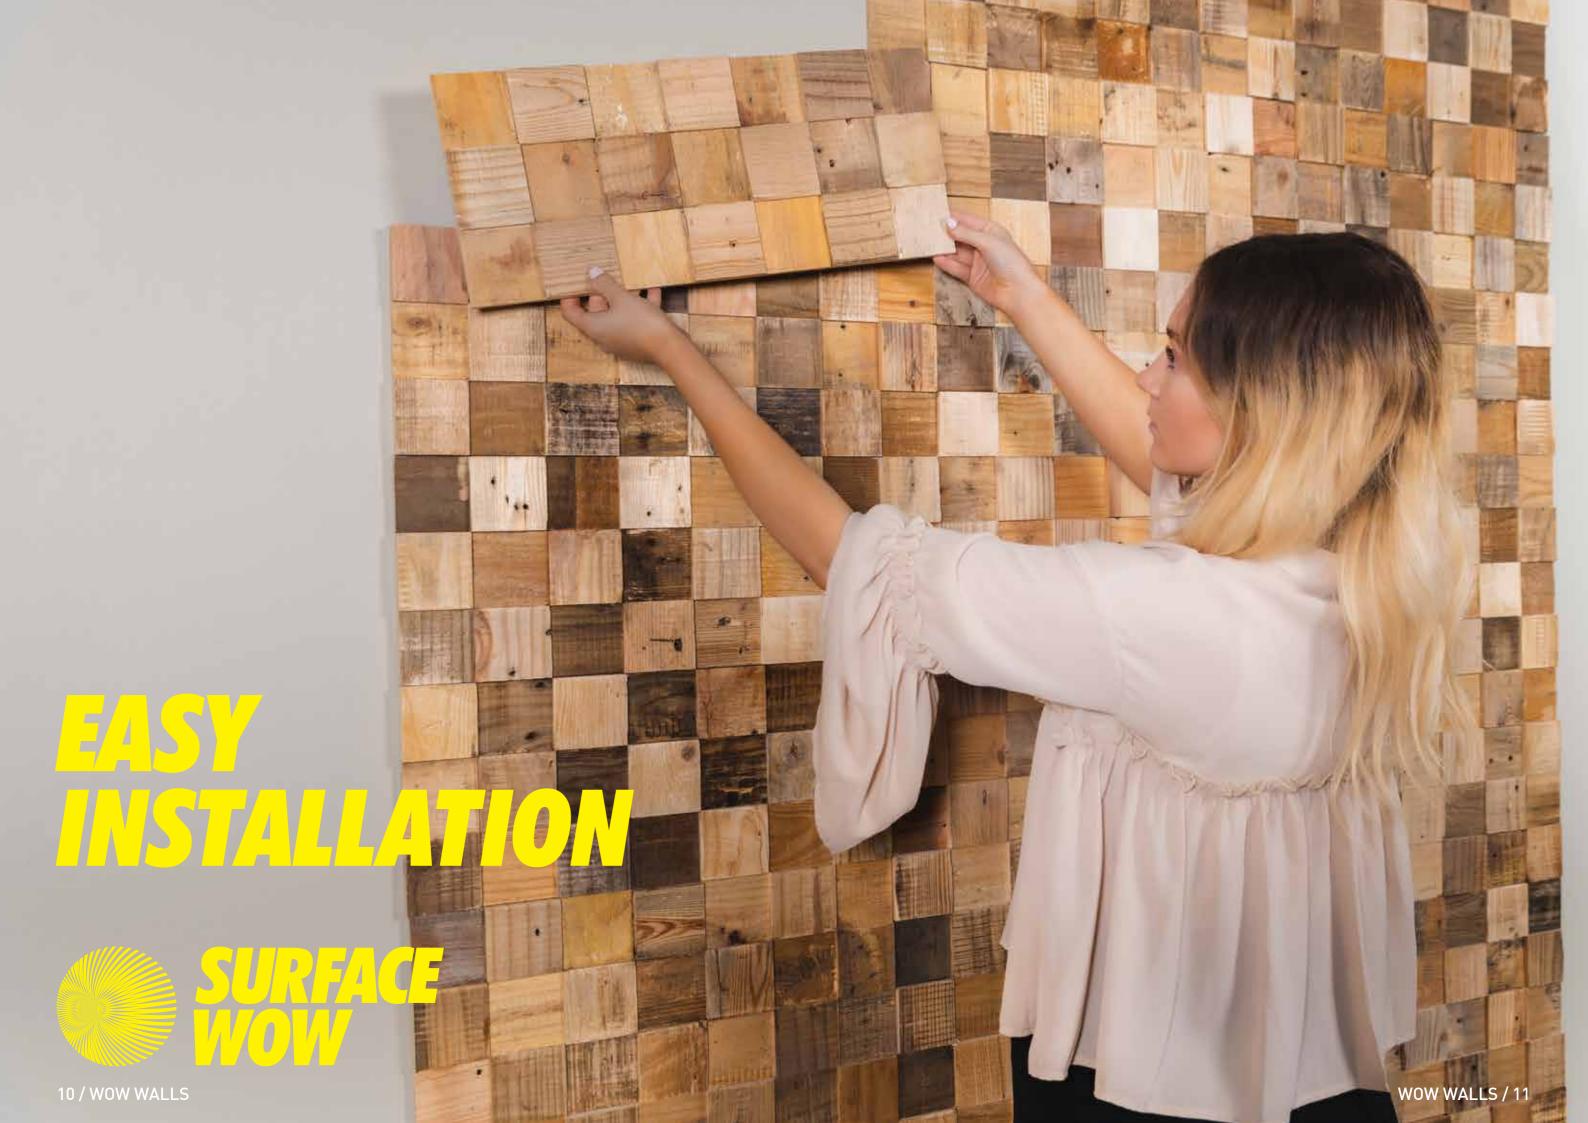

# LIGHTWEIGHT AND ARE PREASSEMBLED FOR A QUICK AND EASY INSTALLATION.

A unique assembly of salvaged woods capturing the genuine look of rustic herringbone with colours inspired by nature.

- Tile dimension 394mm x 490mm with a thickness of 10-16mm
- Packaging: Each box covers 1.02m2
- Wood: The Wow Wood Collection is made from 100 % salvaged mix of pine, spruce and fir wood and it has a light brushing texture appearance for interior finish.
- Application: suitable wall adhesive

#### THE PANELS ARE LIGHTWEIGHT AND ARE PREASSEMBLED FOR A QUICK AND EASY INSTALLATION.

A unique assembly of salvaged woods giving you a WOW wall that will impress at first sight with colours inspired by nature. The reclaimed woods give you a sustainable wall option.