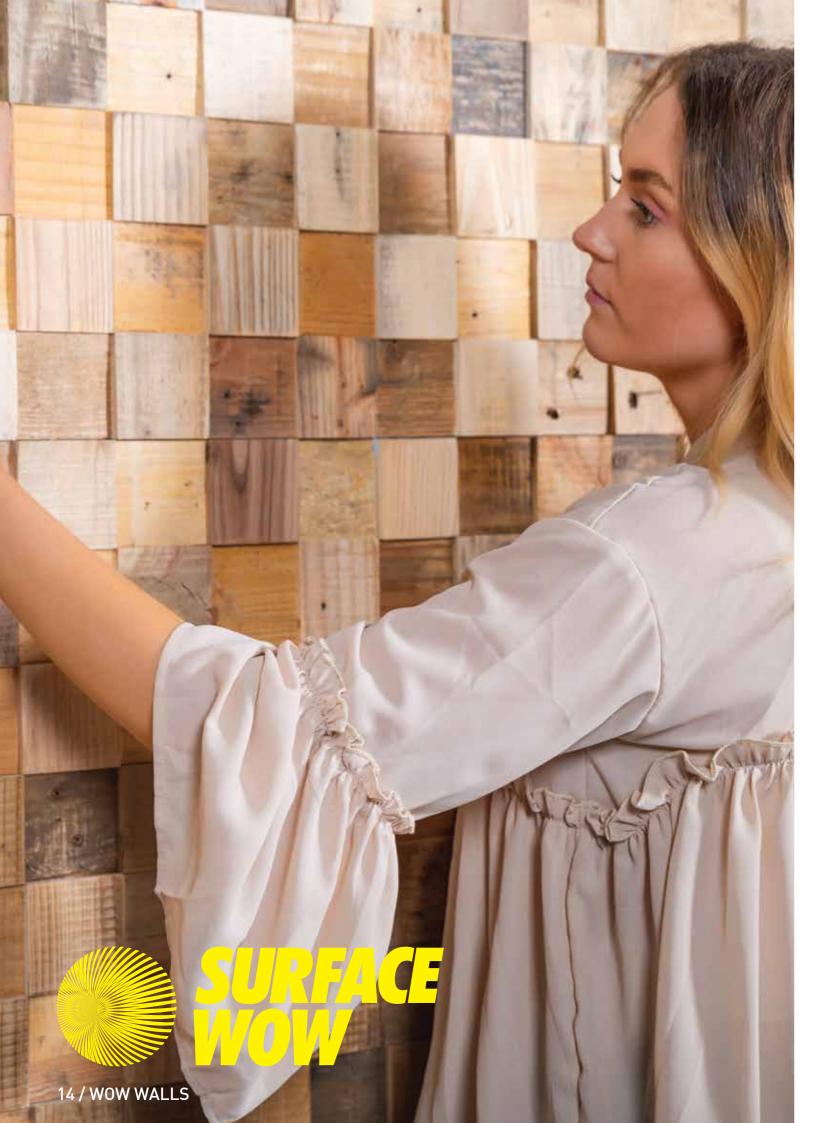

WOW WALLS RECLAIMED
WOOD WALLS IS A TRUE
ODE TO NATURE. THE
PANELS ARE FINISHED
IN A RUSTIC STYLE, IT'S
A MIX OF PINE, SPRUCE
AND FIR WOOD AND IT
HAS A LIGHT BRUSHING
TEXTURE. IT REALLY
ADDS A WOW TO ANY
ROOM AND TURNS THE
SPACE INTO A TALKING
POINT.

### **CUBE**

#### THE PANELS ARE LIGHTWEIGHT AND ARE PREASSEMBLED FOR A QUICK AND EASY INSTALLATION.

A unique assembly of salvaged woods giving you a WOW wall that will impress at first sight with colours inspired by nature. The reclaimed woods give you a sustainable wall option.