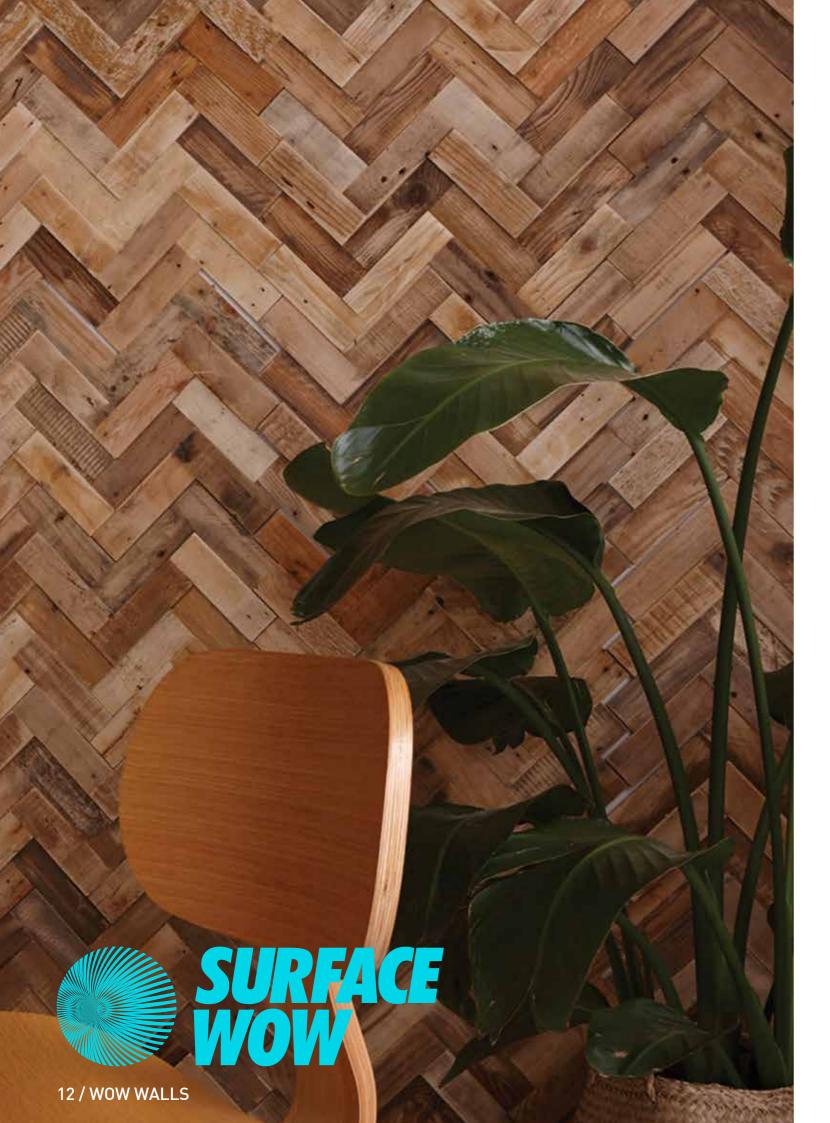

### **HERRINGBONE**

# LIGHTWEIGHT AND ARE PREASSEMBLED FOR A QUICK AND EASY INSTALLATION.

A unique assembly of salvaged woods capturing the genuine look of rustic herringbone with colours inspired by nature.

- Tile dimension 394mm x 490mm with a thickness of 10-16mm
- Packaging: Each box covers 1.02m2
- Wood: The Wow Wood Collection is made from 100 % salvaged mix of pine, spruce and fir wood and it has a light brushing texture appearance for interior finish.
- Application: suitable wall adhesive