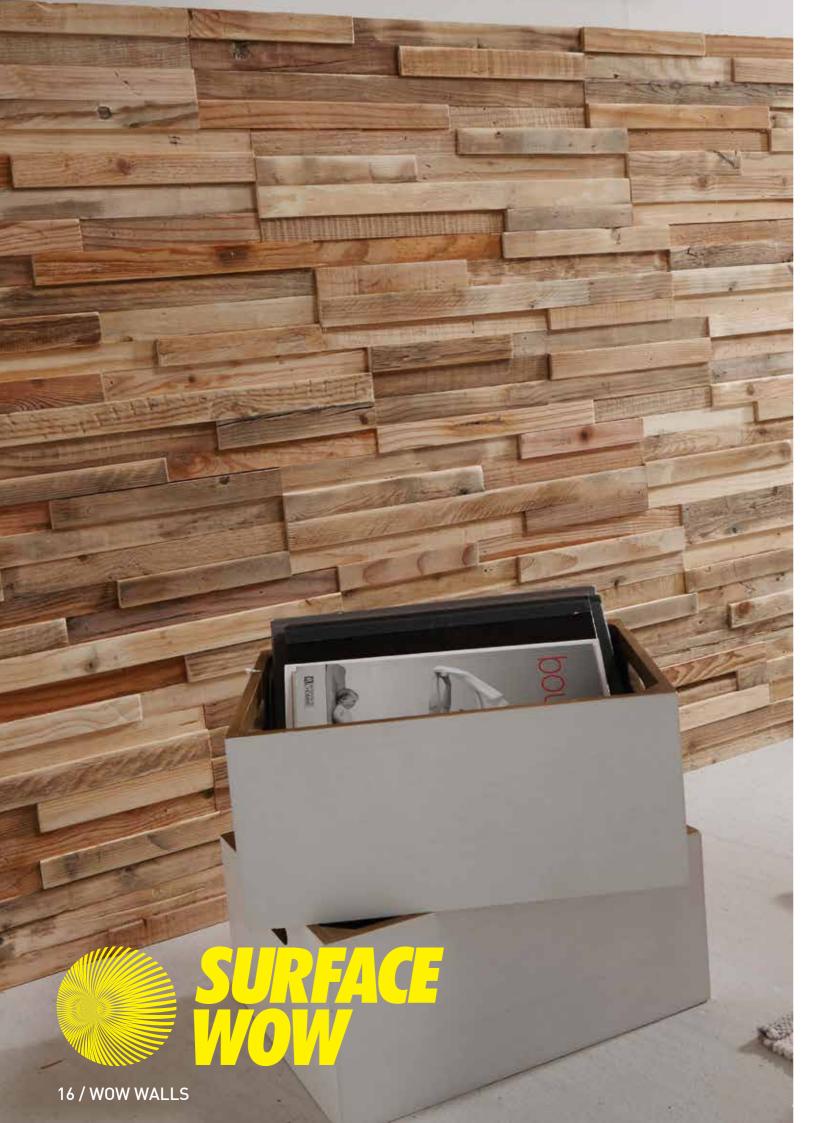

### **PLANKS**

# PLANKS ARE LIGHTWEIGHT AND ARE PREASSEMBLED FOR A QUICK AND EASY INSTALLATION.

A unique assembly of salvaged woods giving you a WOW wall that will impress at first sight with colours inspired by nature. The reclaimed woods give you a sustainable wall option.

- The wood planks come in two sizes, plank A: 966mm x 75mm and Plank B: 405mm x 75mm, the box contains a mix of both with a total of 0.74m2.
- Packaging: Each box covers 0.74m2.
- Wood: The Wow Wood Collection is made from 100 % salvaged mix of pine, spruce and fir wood and it has a light brushing texture appearance for interior finish.
- Application: suitable wall adhesive.