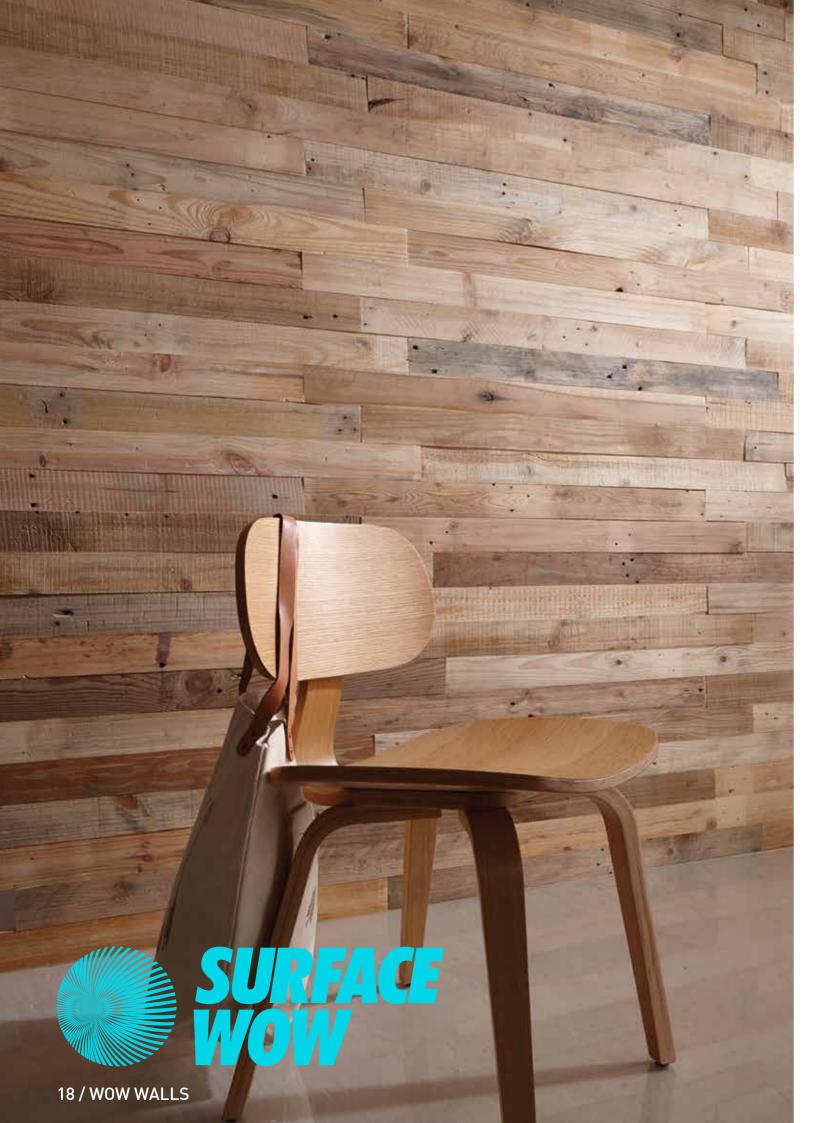

WOW WALLS RECLAIMED
WOOD WALLS IS A TRUE
ODE TO NATURE. THE
PANELS ARE FINISHED
IN A RUSTIC STYLE, IT'S
A MIX OF PINE, SPRUCE
AND FIR WOOD AND IT
HAS A LIGHT BRUSHING
TEXTURE. IT REALLY
ADDS A WOW TO ANY
ROOM AND TURNS THE
SPACE INTO A TALKING
POINT.