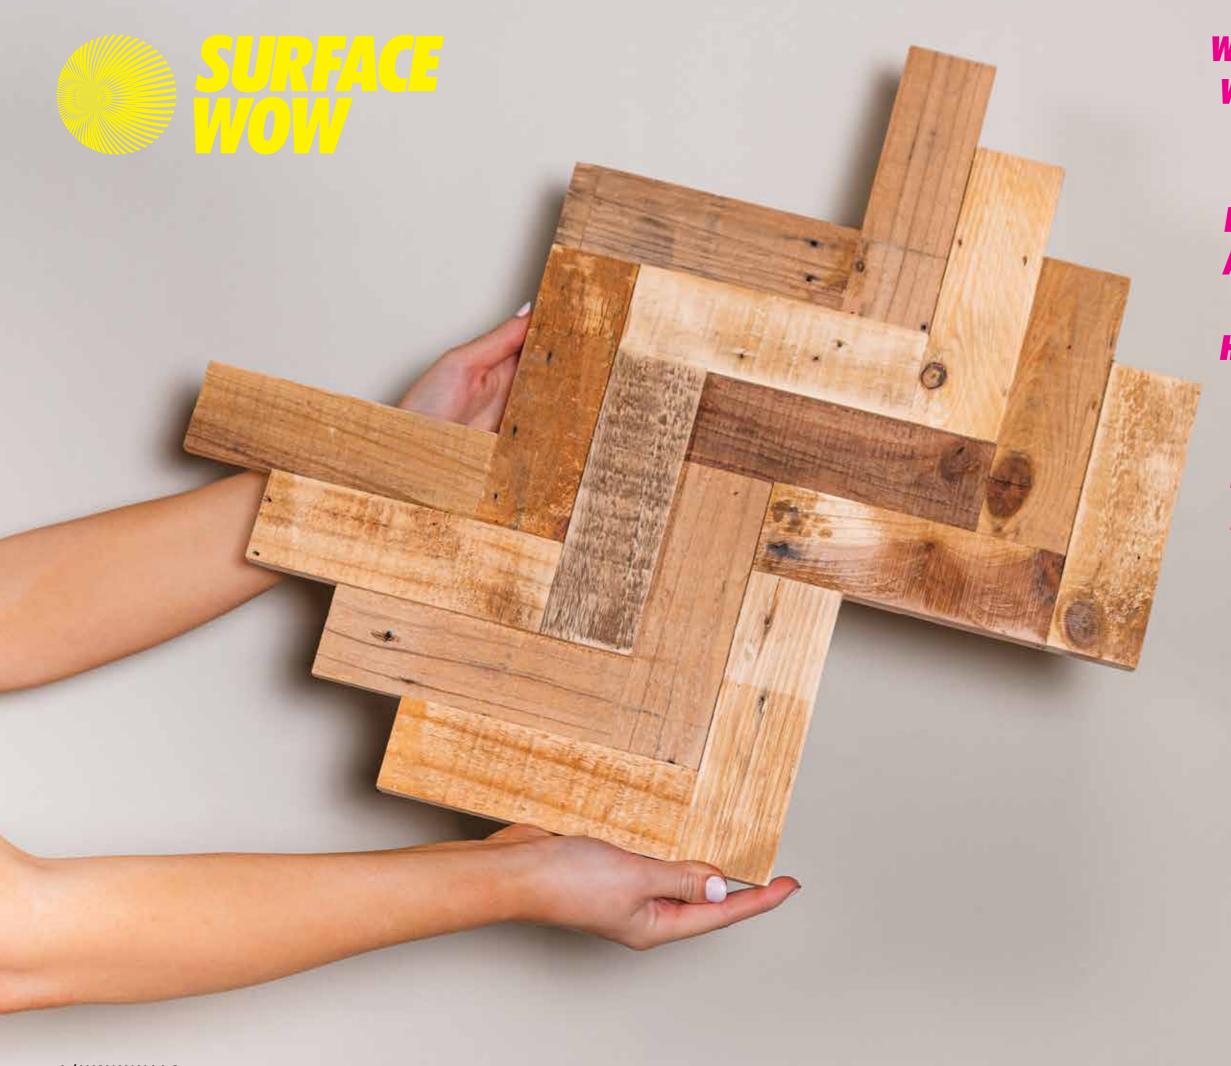

## **CUBE**

The Wow Wood Panels are made of selected reclaimed and upcycled woods. They are lightweight and pre-assembled allowing a quick and easy installation.