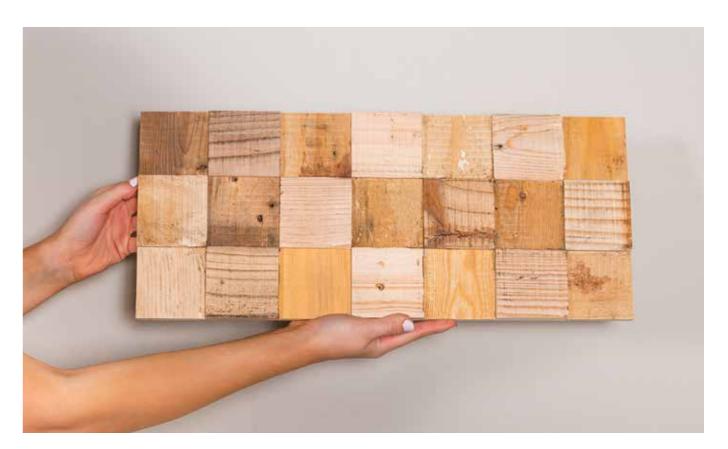

### **CUBE**

#### THE PANELS ARE LIGHTWEIGHT AND ARE PREASSEMBLED FOR A QUICK AND EASY INSTALLATION.

A unique assembly of salvaged woods giving you a WOW wall that will impress at first sight with colours inspired by nature. The reclaimed woods give you a sustainable wall option.

- Tile dimension 215mm x 505 mm with a thickness of 10-16mm.
- Packaging: Each box covers 0.76m2.
- Wood: The Wow Wood Collection is made from 100 % salvaged mix of pine, spruce and fir wood and it has a light brushing texture appearance for interior finish.
- Application: Suitable wall adhesive.