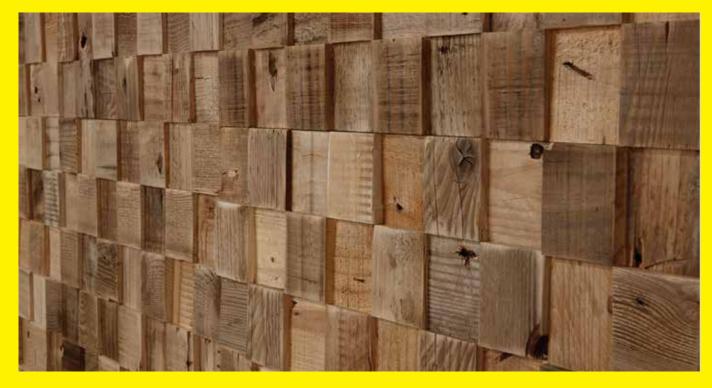

## **CUBE**

The Wow Wood Panels are made of selected reclaimed and upcycled woods. They are lightweight and pre-assembled allowing a quick and easy installation.

### **CUBE**

#### THE PANELS ARE LIGHTWEIGHT AND ARE PREASSEMBLED FOR A QUICK AND EASY INSTALLATION.

A unique assembly of salvaged woods giving you a WOW wall that will impress at first sight with colours inspired by nature. The reclaimed woods give you a sustainable wall option.