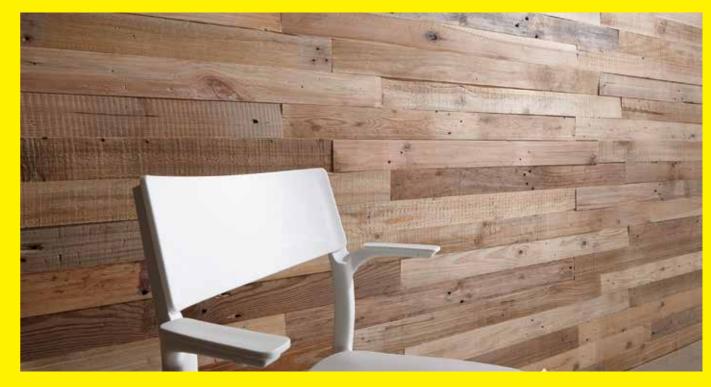

## **PLANKS**

8 / WOW WALLS / 9

### **PLANKS**

# PLANKS ARE LIGHTWEIGHT AND ARE PREASSEMBLED FOR A QUICK AND EASY INSTALLATION.

A unique assembly of salvaged woods giving you a WOW wall that will impress at first sight with colours inspired by nature. The reclaimed woods give you a sustainable wall option.