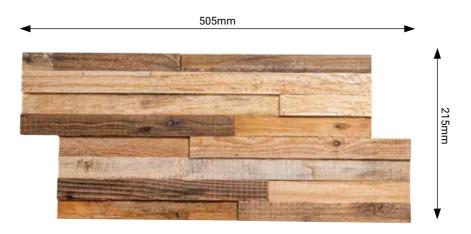

### **CUBE**

#### THE PANELS ARE LIGHTWEIGHT AND ARE PREASSEMBLED FOR A QUICK AND EASY INSTALLATION.

A unique assembly of salvaged woods giving you a WOW wall that will impress at first sight with colours inspired by nature. The reclaimed woods give you a sustainable wall option.

- Tile dimension 215mm x 505 mm with a thickness of 10-16mm.
- Packaging: Each box covers 0.76m2.
- Wood: The Wow Wood Collection is made from 100 % salvaged mix of pine, spruce and fir wood and it has a light brushing texture appearance for interior finish.
- Application: Suitable wall adhesive.