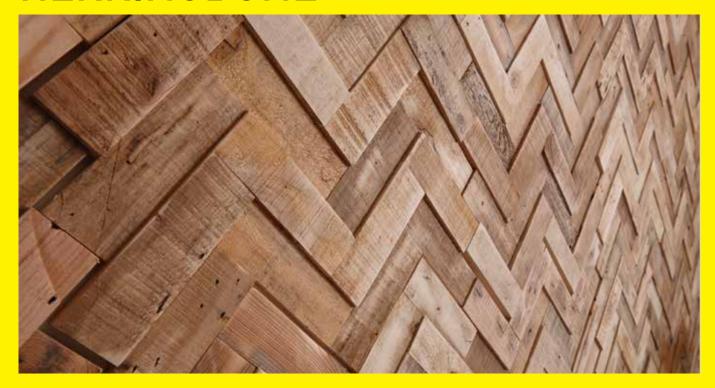

## **HERRINGBONE**

### **HERRINGBONE**

# LIGHTWEIGHT AND ARE PREASSEMBLED FOR A QUICK AND EASY INSTALLATION.

A unique assembly of salvaged woods capturing the genuine look of rustic herringbone with colours inspired by nature.

- Tile dimension 394mm x 490mm with a thickness of 10-16mm
- Packaging: Each box covers 1.02m2
- Wood: The Wow Wood Collection is made from 100 % salvaged mix of pine, spruce and fir wood and it has a light brushing texture appearance for interior finish.
- Application: suitable wall adhesive