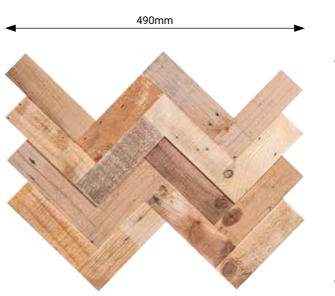

### **HERRINGBONE**

# LIGHTWEIGHT AND ARE PREASSEMBLED FOR A QUICK AND EASY INSTALLATION.

A unique assembly of salvaged woods capturing the genuine look of rustic herringbone with colours inspired by nature.

- Tile dimension 394mm x 490mm with a thickness of 10-16mm
- Packaging: Each box covers 1.02m2
- Wood: The Wow Wood Collection is made from 100 % salvaged mix of pine, spruce and fir wood and it has a light brushing texture appearance for interior finish.
- Application: suitable wall adhesive