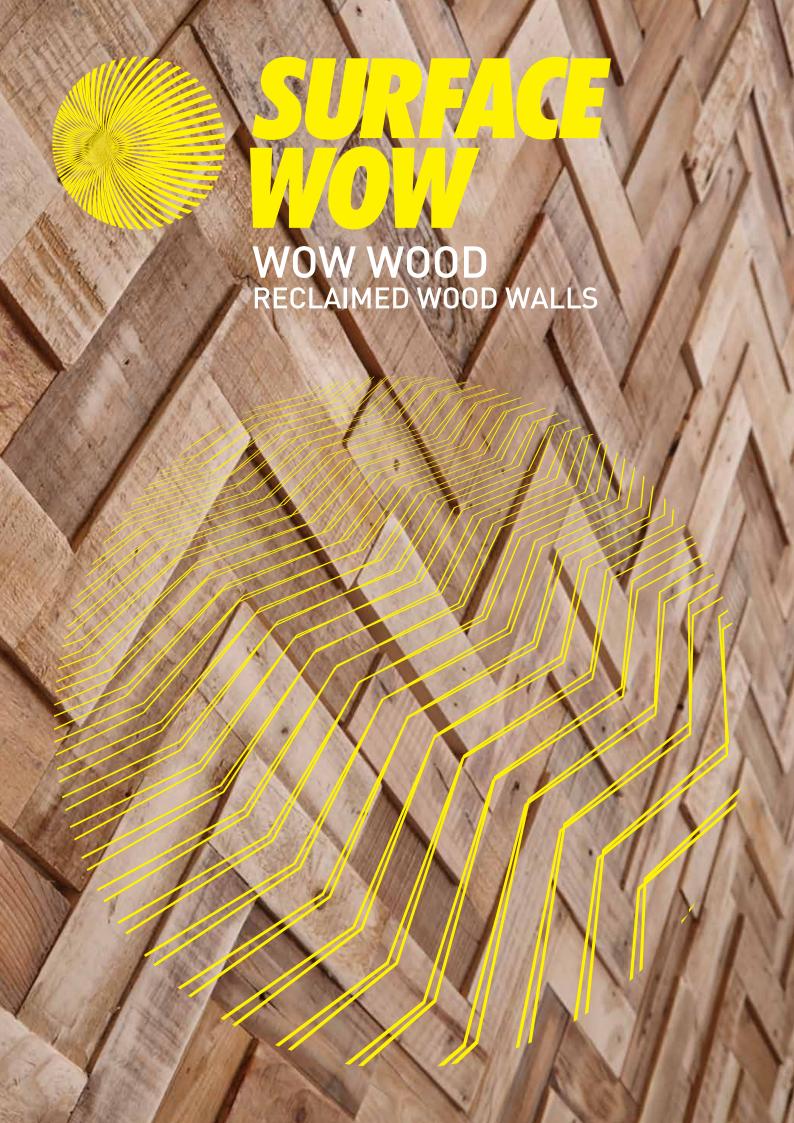

WOW WALLS RECLAIMED
WOOD WALLS IS A TRUE
ODE TO NATURE. THE
PANELS ARE FINISHED
IN A RUSTIC STYLE, IT'S
A MIX OF PINE, SPRUCE
AND FIR WOOD AND IT
HAS A LIGHT BRUSHING
TEXTURE. IT REALLY
ADDS A WOW TO ANY
ROOM AND TURNS THE
SPACE INTO A TALKING
POINT.