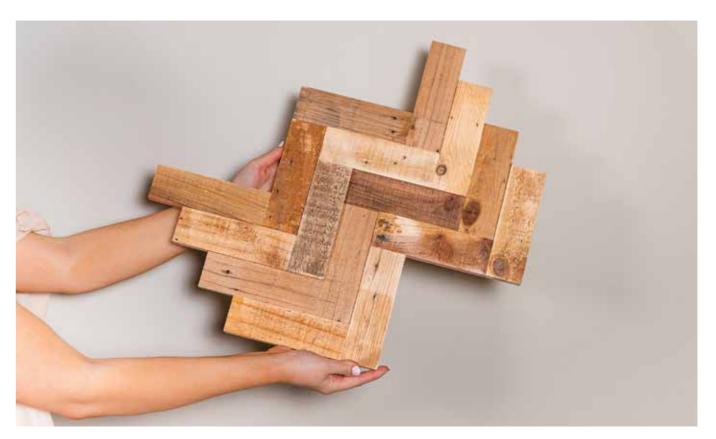

### **HERRINGBONE**

# LIGHTWEIGHT AND ARE PREASSEMBLED FOR A QUICK AND EASY INSTALLATION.

A unique assembly of salvaged woods capturing the genuine look of rustic herringbone with colours inspired by nature.

- Tile dimension 394mm x 490mm with a thickness of 10-16mm
- Packaging: Each box covers 1.02m2
- Wood: The Wow Wood Collection is made from 100 % salvaged mix of pine, spruce and fir wood and it has a light brushing texture appearance for interior finish.
- Application: suitable wall adhesive