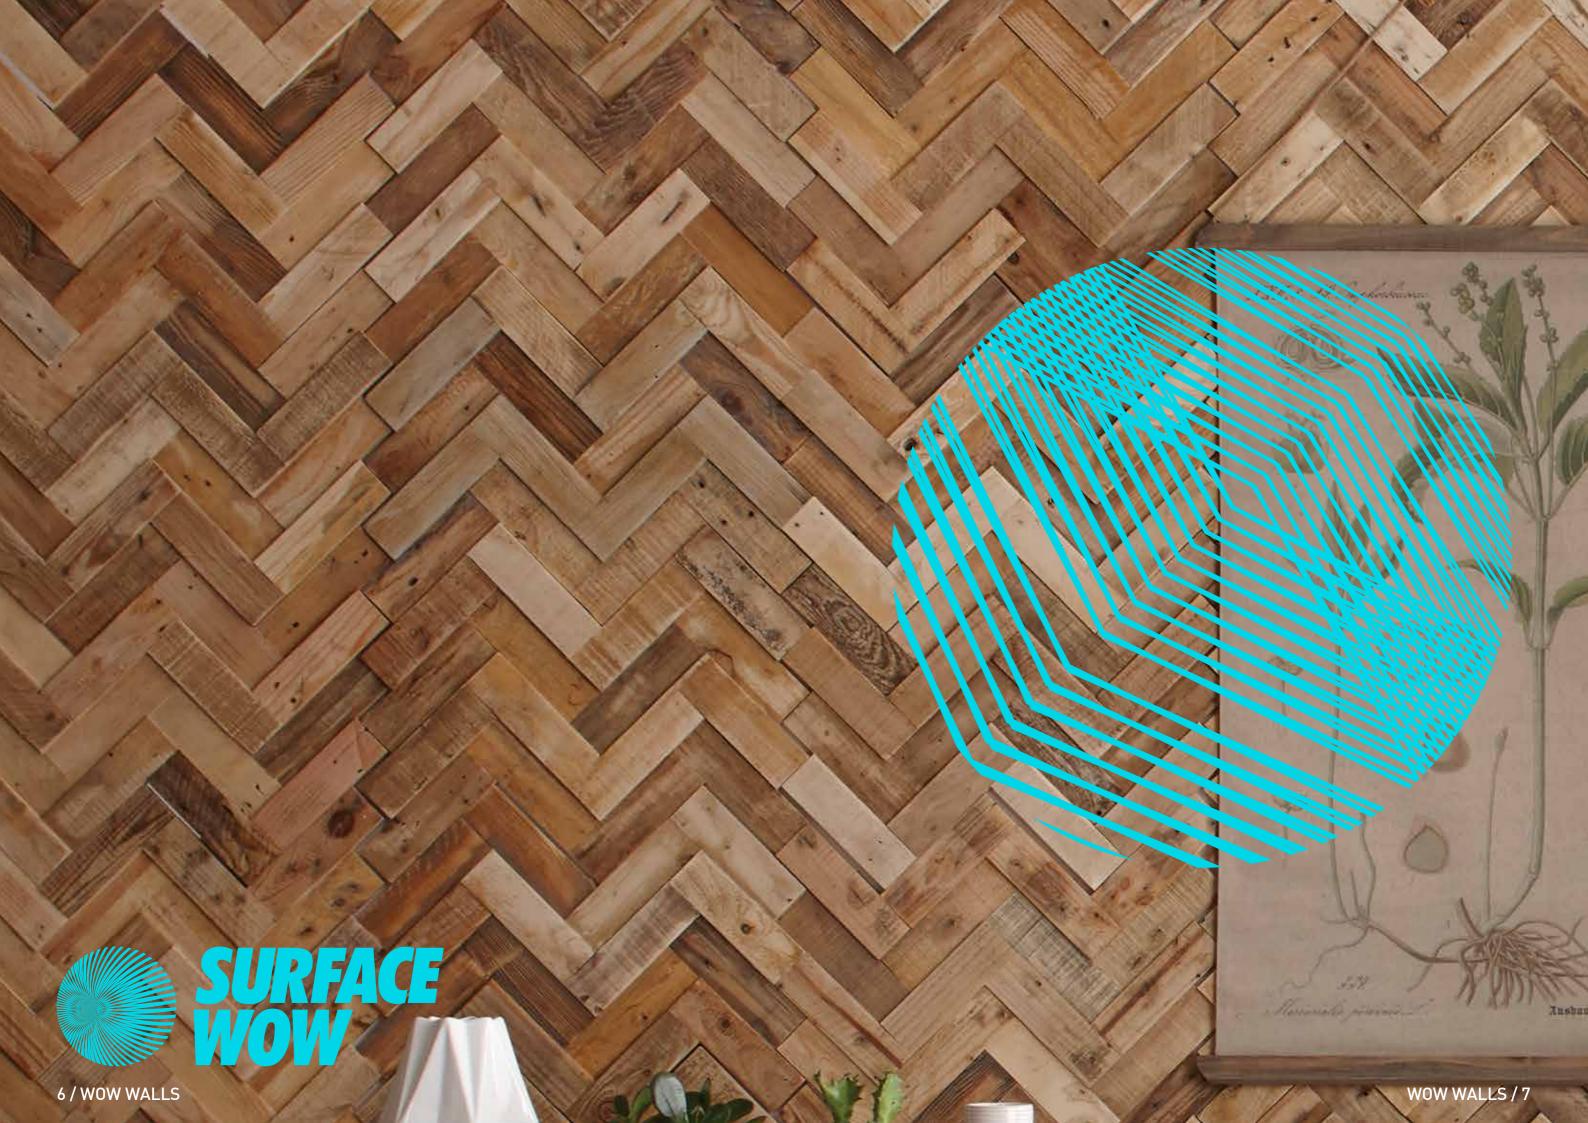

### **HERRINGBONE**

# LIGHTWEIGHT AND ARE PREASSEMBLED FOR A QUICK AND EASY INSTALLATION.

A unique assembly of salvaged woods capturing the genuine look of rustic herringbone with colours inspired by nature.

- Tile dimension 394mm x 490mm with a thickness of 10-16mm
- Packaging: Each box covers 1.02m2
- Wood: The Wow Wood Collection is made from 100 % salvaged mix of pine, spruce and fir wood and it has a light brushing texture appearance for interior finish.
- Application: suitable wall adhesive