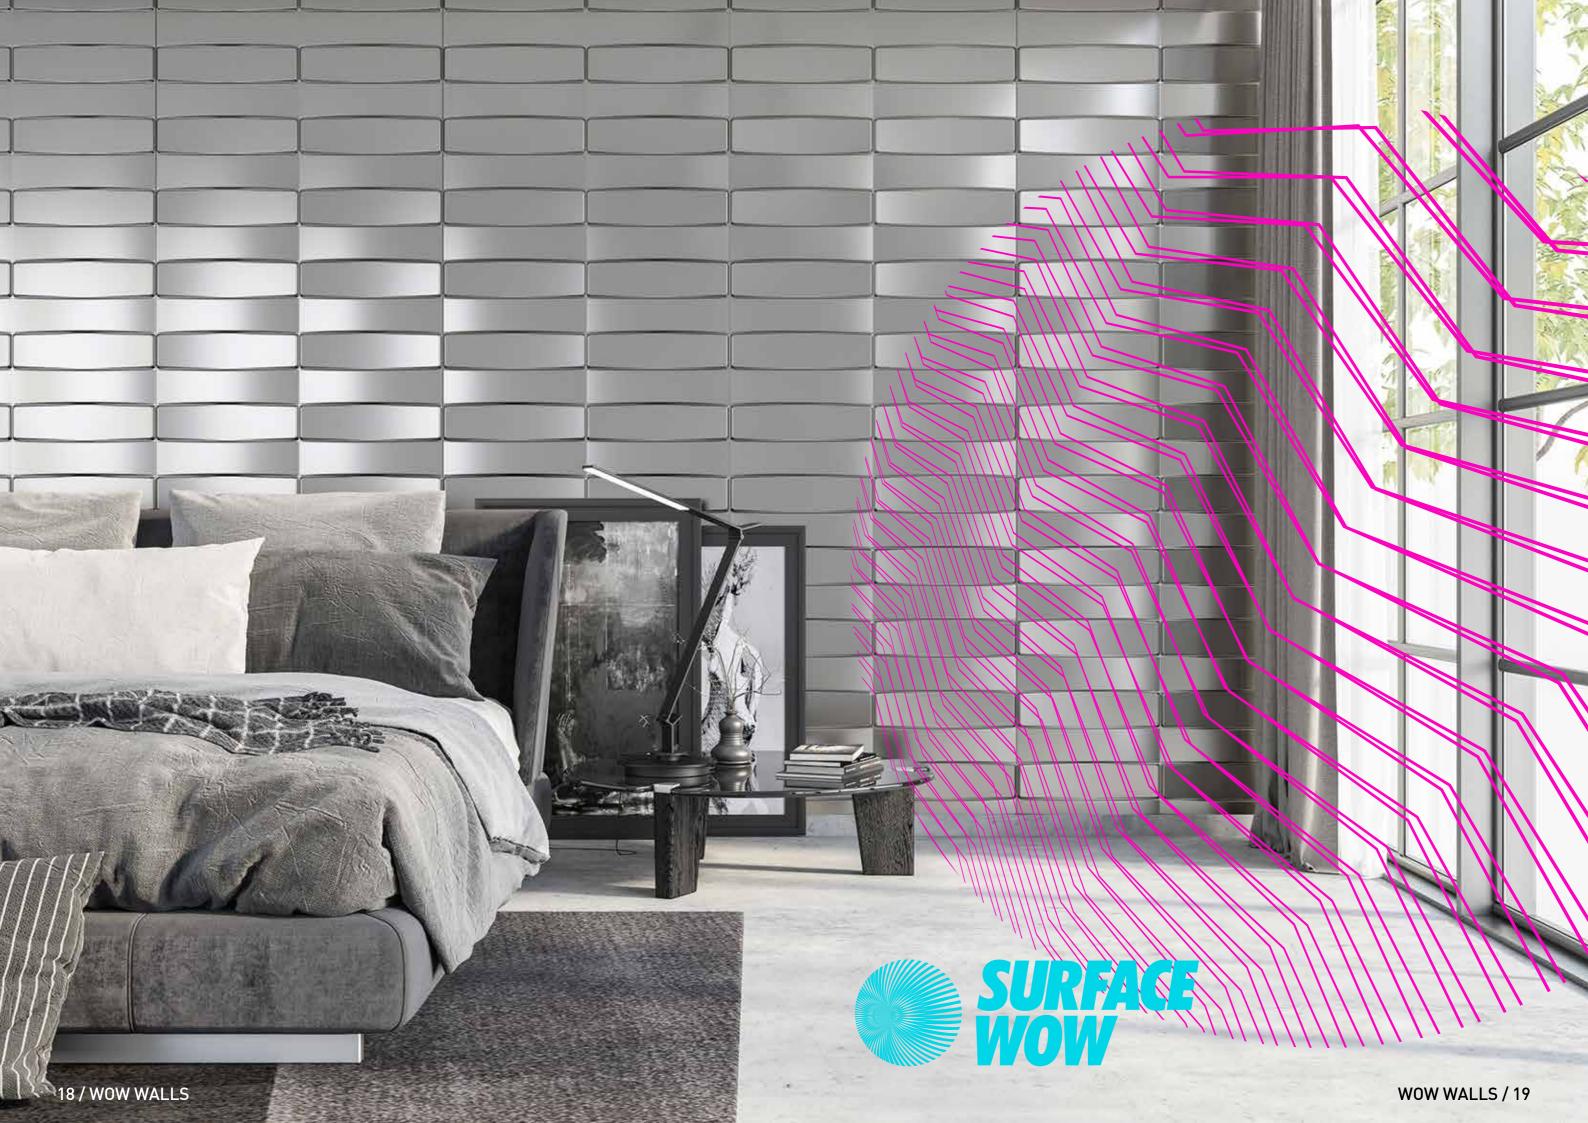

g ~ 0.6 kg / m2                                                                                                                                  |
| Packaging            | Wallpaper glue and grout included                                                                                                                     |

### **Specifications**

| Material                     | Sheet Moulding<br>Compound   |
|------------------------------|------------------------------|
| Durability                   | Indoor / Outdoor 10<br>Years |
| Panel<br>Thickness           | 3D Tile 40mm                 |
| Γile Size                    | H: 830mm x<br>W: 830mm       |
| Surface Of A<br>Single Panel | 0.68m2                       |
| Weight Of A<br>Single Panel  | 0.                           |







Unit 7 Airton Close, Tallaght, D 24, Ireland

Tel: +353 1 567 6200 info@surfacewow.com

www.surfacewow.com