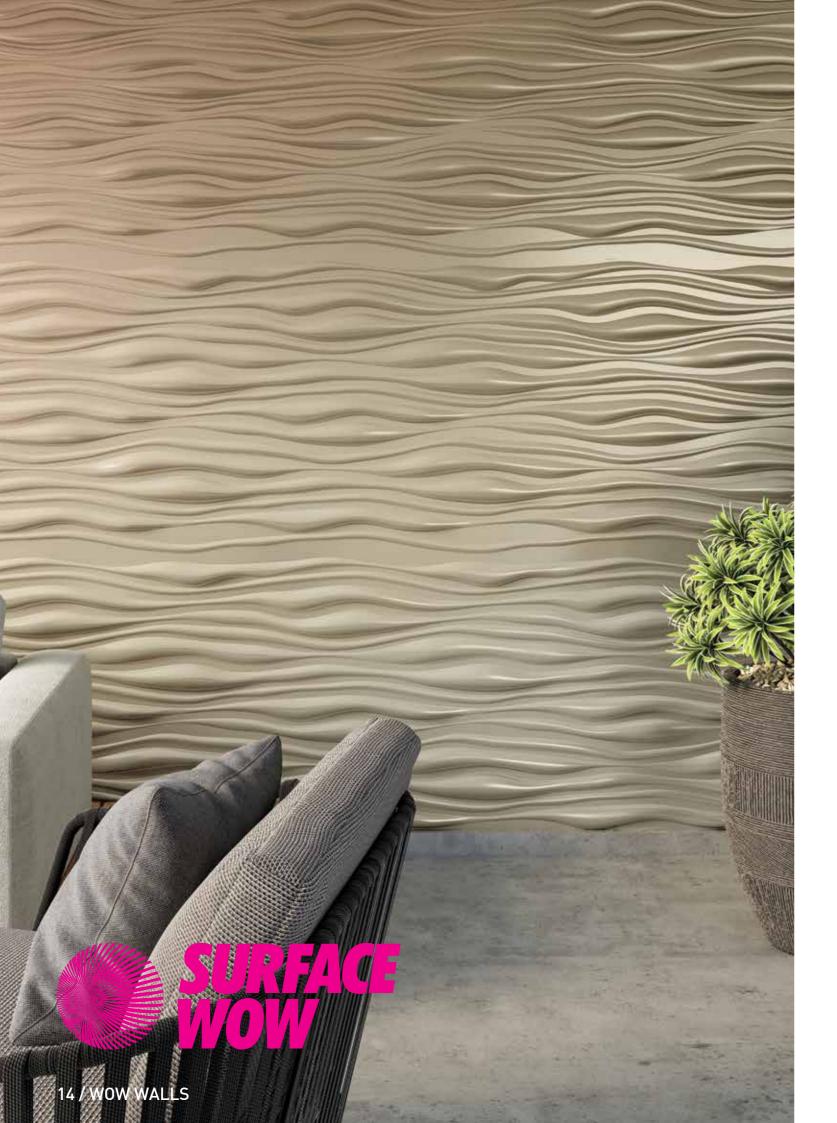

# **SUMATRA**

### BUILT ON THE PHILOSOPHY OF QUALITY, DESIGN AND RESISTANCE.

Inspired by the stripes on the fur of the Sumatran tiger. Magnolia 3D panels are very durable impact resistant panels, dimensionally stable, no thermal contraction or expansion, high resistance to aggressive chemicals and UV rays. Fire resistance and reaction to fire certified B-s2, do. Te panels are non porous and easy to clean, easy installation without skilled labour.