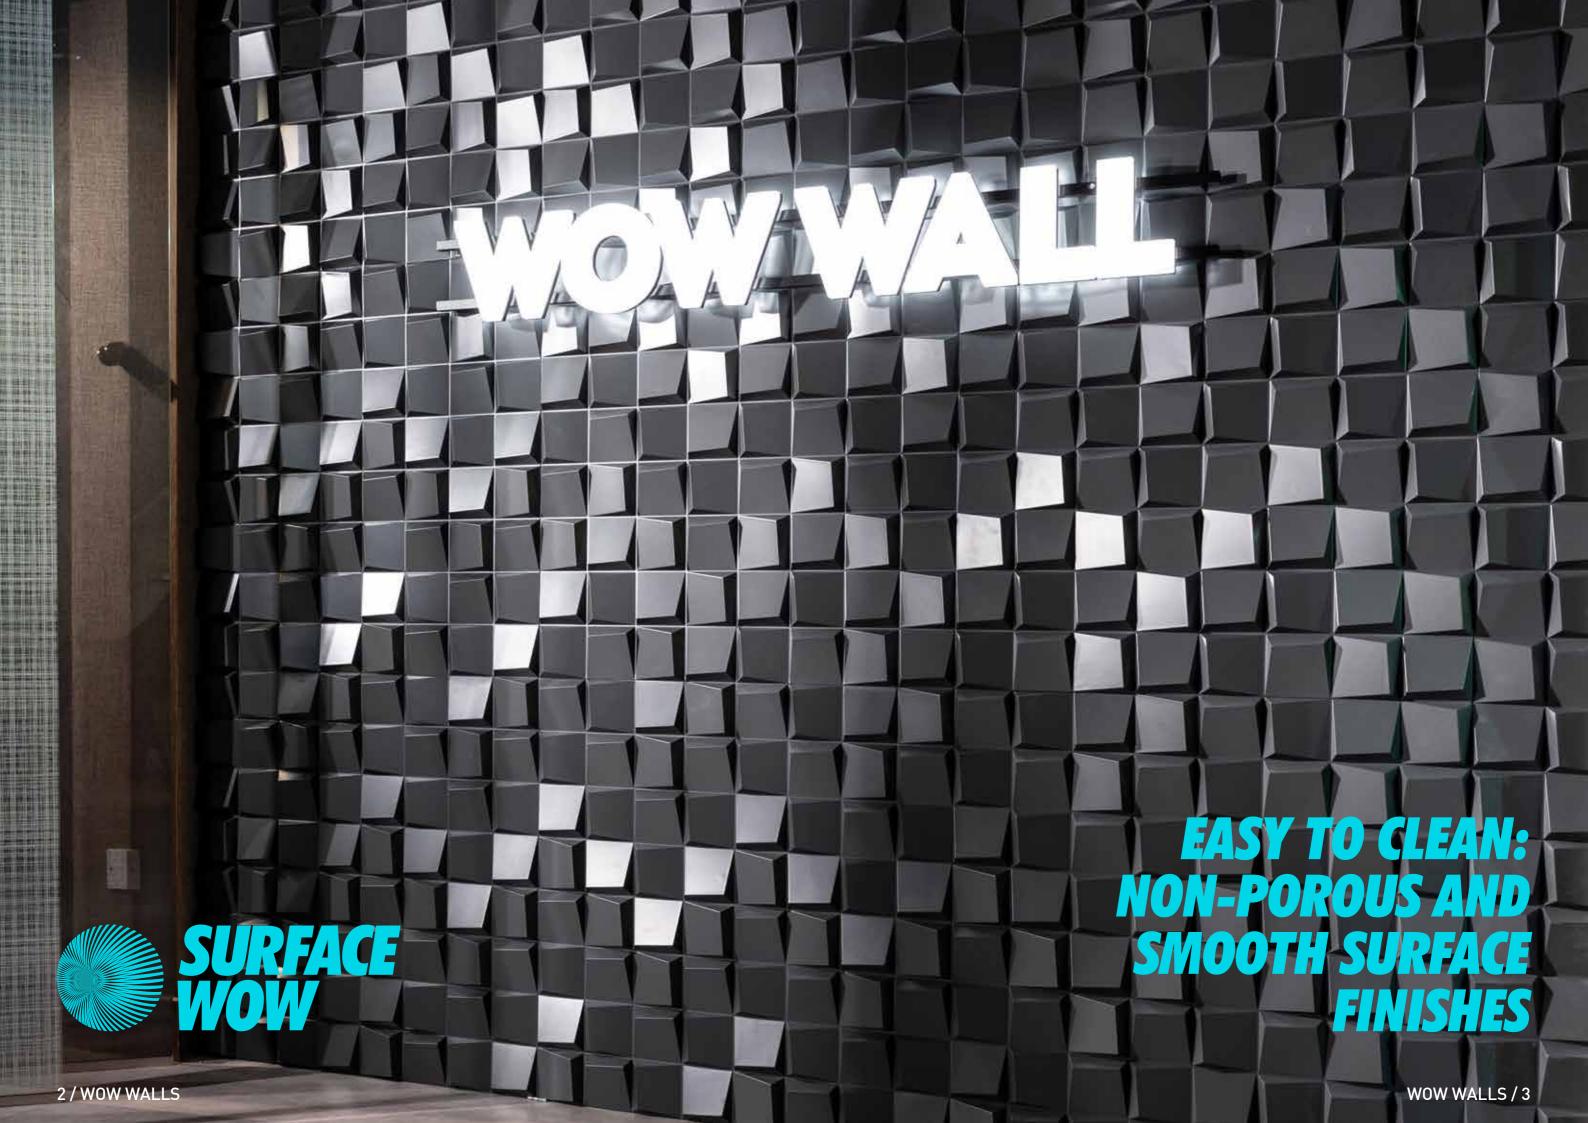

# ACCURATELY DESIGNED FOR A PERFECT FINISH.

- Perfect for wet rooms.
- Great thermal resistance (these panels do not contract or expand) and Inalterable to climate changes and UVA rays.
- Perfectly aligned joints barely perceptible and without the need for grouting.
- Suitable for indoor and outdoor spaces.
- Made of SMC (Sheet Moulding Compound).
- Lighter than other coatings.
- Highly resistant to impact and chemical.
- Accurately designed for a perfect finish.
- Classification of Reaction to fire: B-s2,d0.

### BUILT ON THE PHILOSOPHY OF QUALITY, DESIGN AND RESISTANCE.

Inspired by the Komodo dragon skin texture. Magnolia 3D panels are very durable impact resistant panels, dimensionally stable, no thermal contraction or expansion, high resistance to aggressive chemicals and UV rays. Fire resistance and reaction to fire certified B-s2, do. The panels are non porous and easy to clean, easy installation without skilled labour.