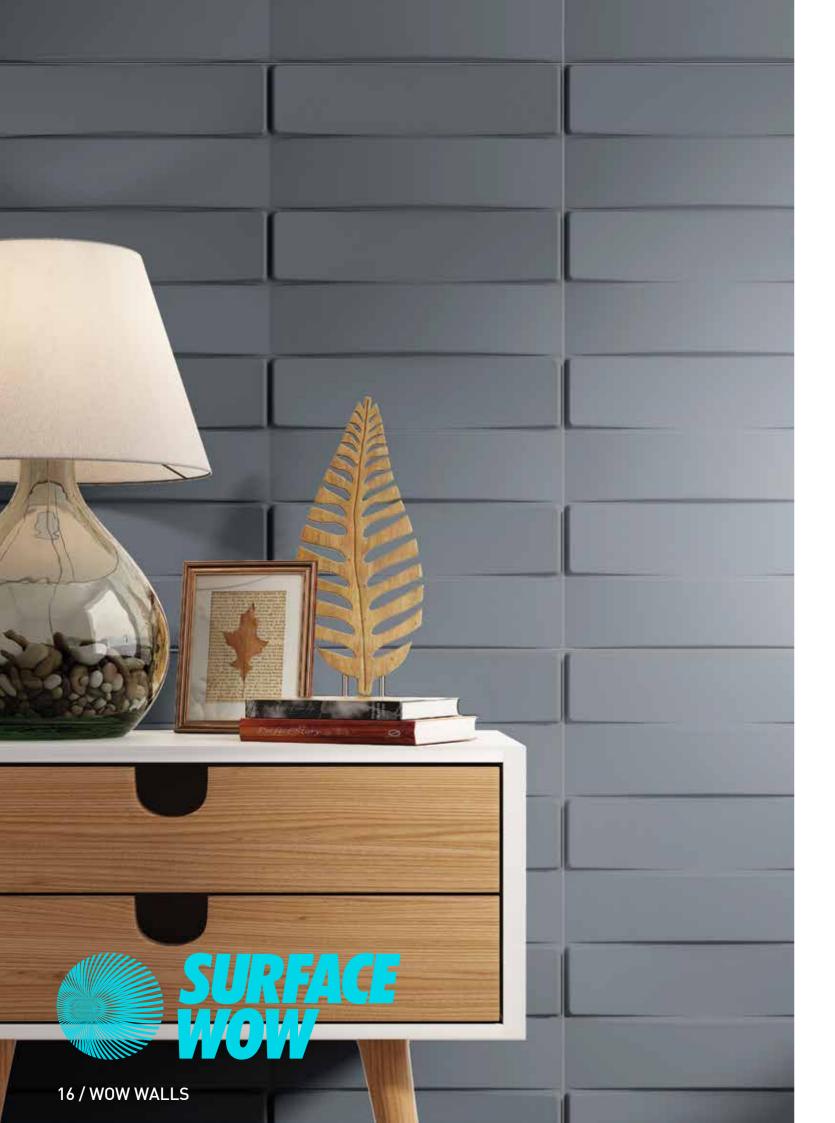

# MORE RESSISTANCE LESS WEIGHT

MAGNOLIA panels are made of SMC (SHEET MOULDING COMPOUND), an extremely light and resistant material used in automotive and health industries. For all these reasons, our panels have a guarantee of ten years.

# ACCURATELY DESIGNED FOR A PERFECT FINISH.

- Perfect for wet rooms.
- Great thermal resistance (these panels do not contract or expand) and Inalterable to climate changes and UVA rays.
- Perfectly aligned joints barely perceptible and without the need for grouting.
- Suitable for indoor and outdoor spaces.
- Made of SMC (Sheet Moulding Compound).
- Lighter than other coatings.
- Highly resistant to impact and chemical.
- Accurately designed for a perfect finish.
- Classification of Reaction to fire: B-s2,d0.