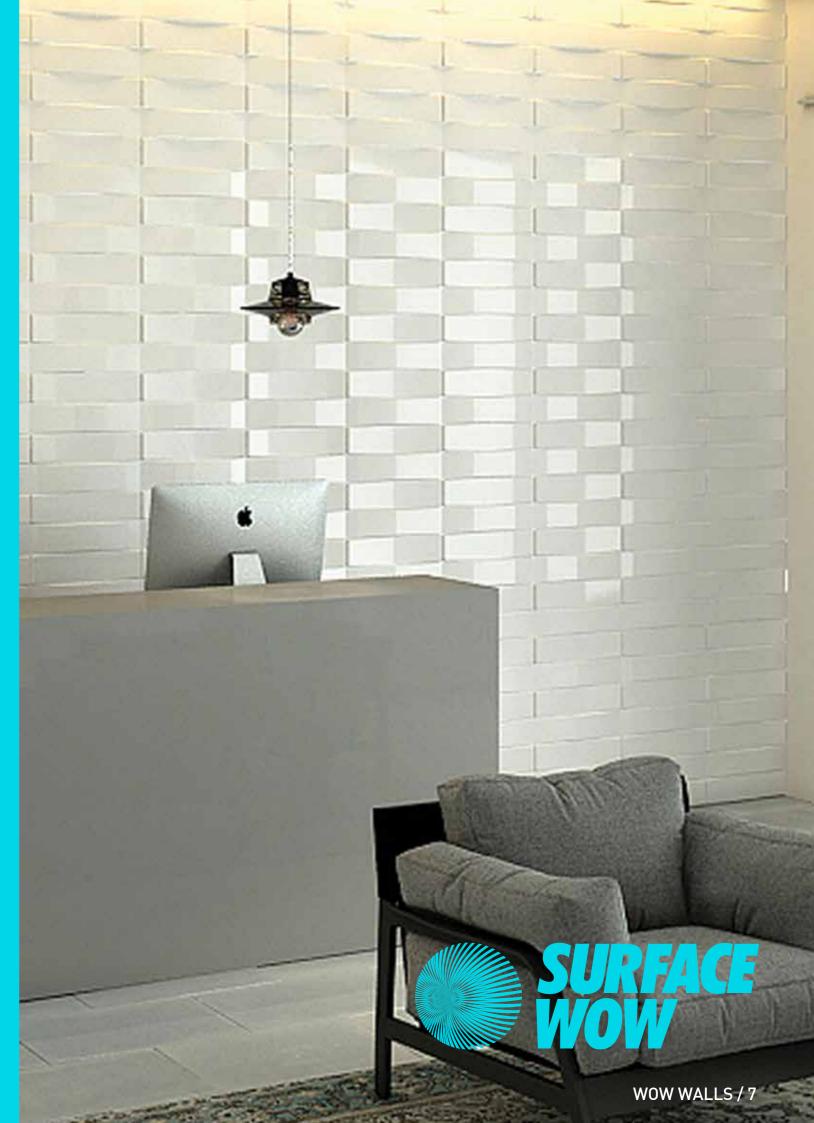

# MORE RESSISTANCE LESS WEIGHT

MAGNOLIA panels are made of SMC (SHEET MOULDING COMPOUND), an extremely light and resistant material used in automotive and health industries. For all these reasons, our panels have a guarantee of ten years.

# ACCURATELY DESIGNED FOR A PERFECT FINISH.

- Perfect for wet rooms.
- Great thermal resistance (these panels do not contract or expand) and Inalterable to climate changes and UVA rays.
- Perfectly aligned joints barely perceptible and without the need for grouting.
- Suitable for indoor and outdoor spaces.
- Made of SMC (Sheet Moulding Compound).
- Lighter than other coatings.
- Highly resistant to impact and chemical.
- Accurately designed for a perfect finish.
- Classification of Reaction to fire: B-s2,d0.