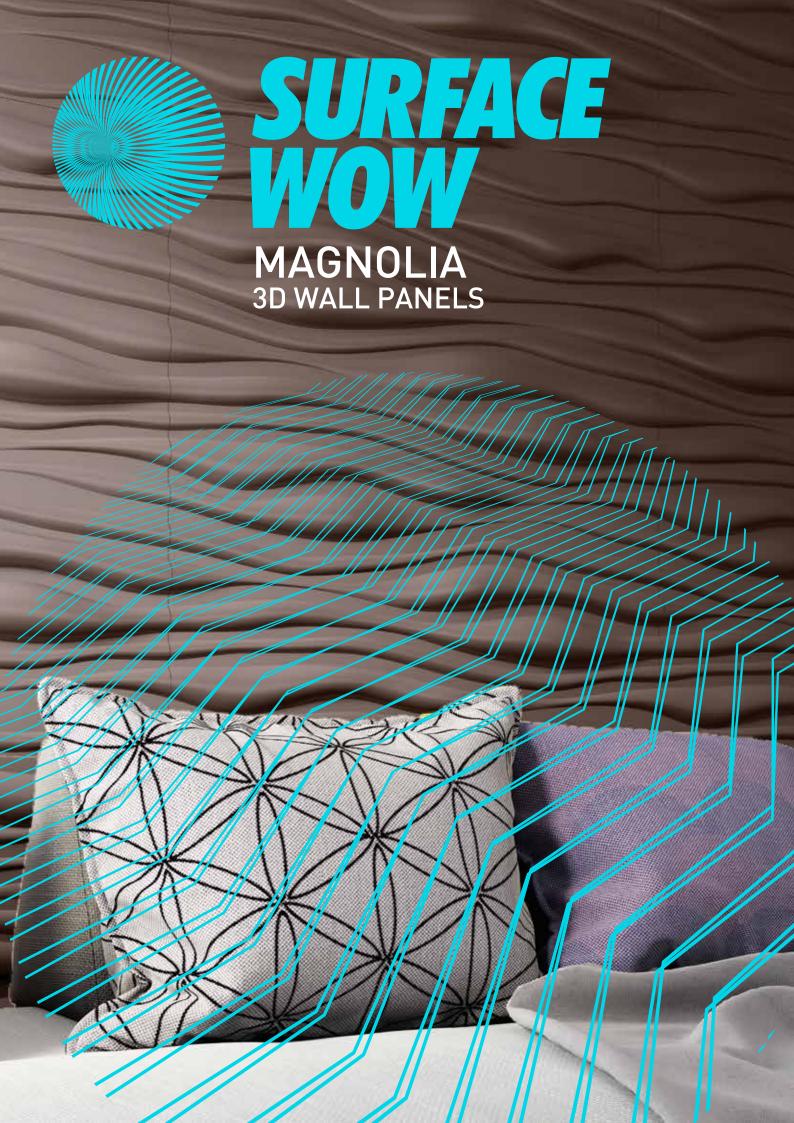

# MORE RESSISTANCE LESS WEIGHT

MAGNOLIA panels are made of SMC (SHEET MOULDING COMPOUND), an extremely light and resistant material used in automotive and health industries. For all these reasons, our panels have a guarantee of ten years.

# ACCURATELY DESIGNED FOR A PERFECT FINISH.

- Perfect for wet rooms.
- Great thermal resistance (these panels do not contract or expand) and Inalterable to climate changes and UVA rays.
- Perfectly aligned joints barely perceptible and without the need for grouting.
- Suitable for indoor and outdoor spaces.
- Made of SMC (Sheet Moulding Compound).
- Lighter than other coatings.
- Highly resistant to impact and chemical.
- Accurately designed for a perfect finish.
- Classification of Reaction to fire: B-s2,d0.

### BUILT ON THE PHILOSOPHY OF QUALITY, DESIGN AND RESISTANCE.

Inspired by the Komodo dragon skin texture. Magnolia 3D panels are very durable impact resistant panels, dimensionally stable, no thermal contraction or expansion, high resistance to aggressive chemicals and UV rays. Fire resistance and reaction to fire certified B-s2, do. The panels are non porous and easy to clean, easy installation without skilled labour.