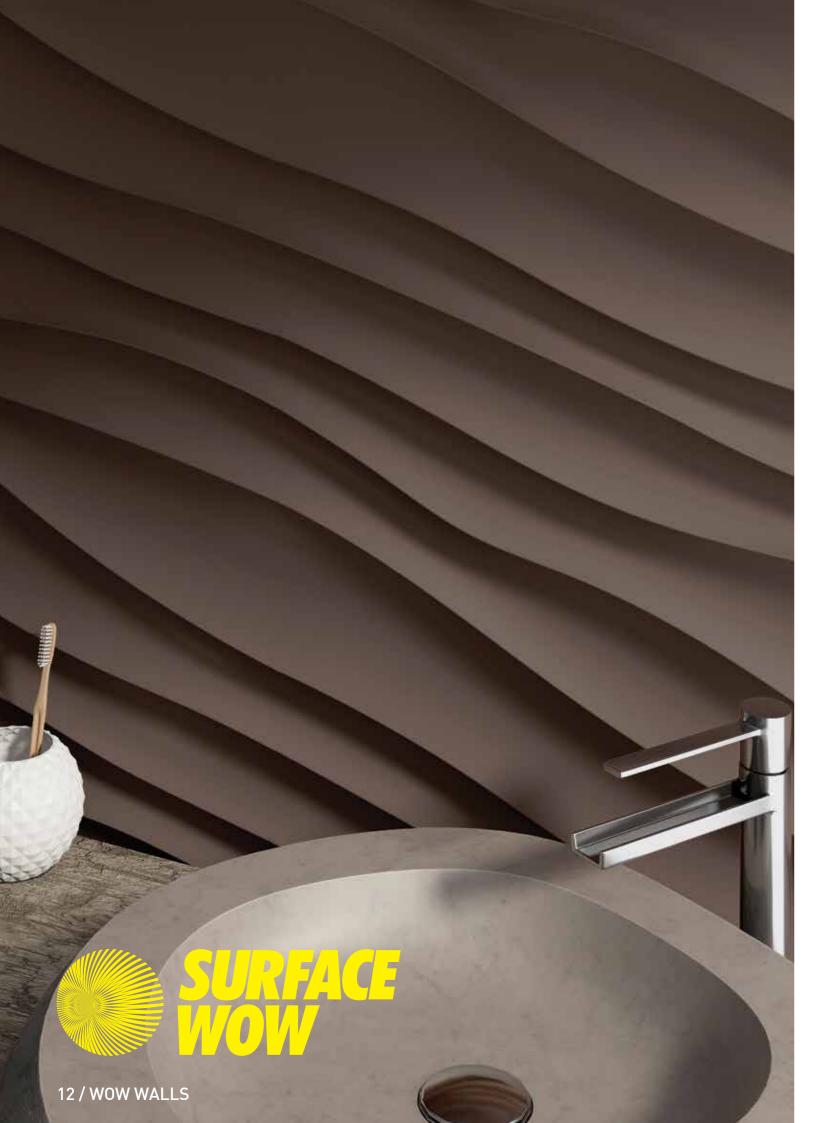

# **MARTINIQUE**

#### BUILT ON THE PHILOSOPHY OF QUALITY, DESIGN AND RESISTANCE.

This model is as sinuous as the waves of the Caribbean sea, which bath the beaches of this paradisiacal island. Magnolia 3D panels are very durable impact resistant panels, dimensionally stable, no thermal contraction or expansion, high resistance to aggressive chemicals and UV rays. Fire resistance and reaction to fire certified B-s2, do. Te panels are non porous and easy to clean, easy installation without skilled labour.