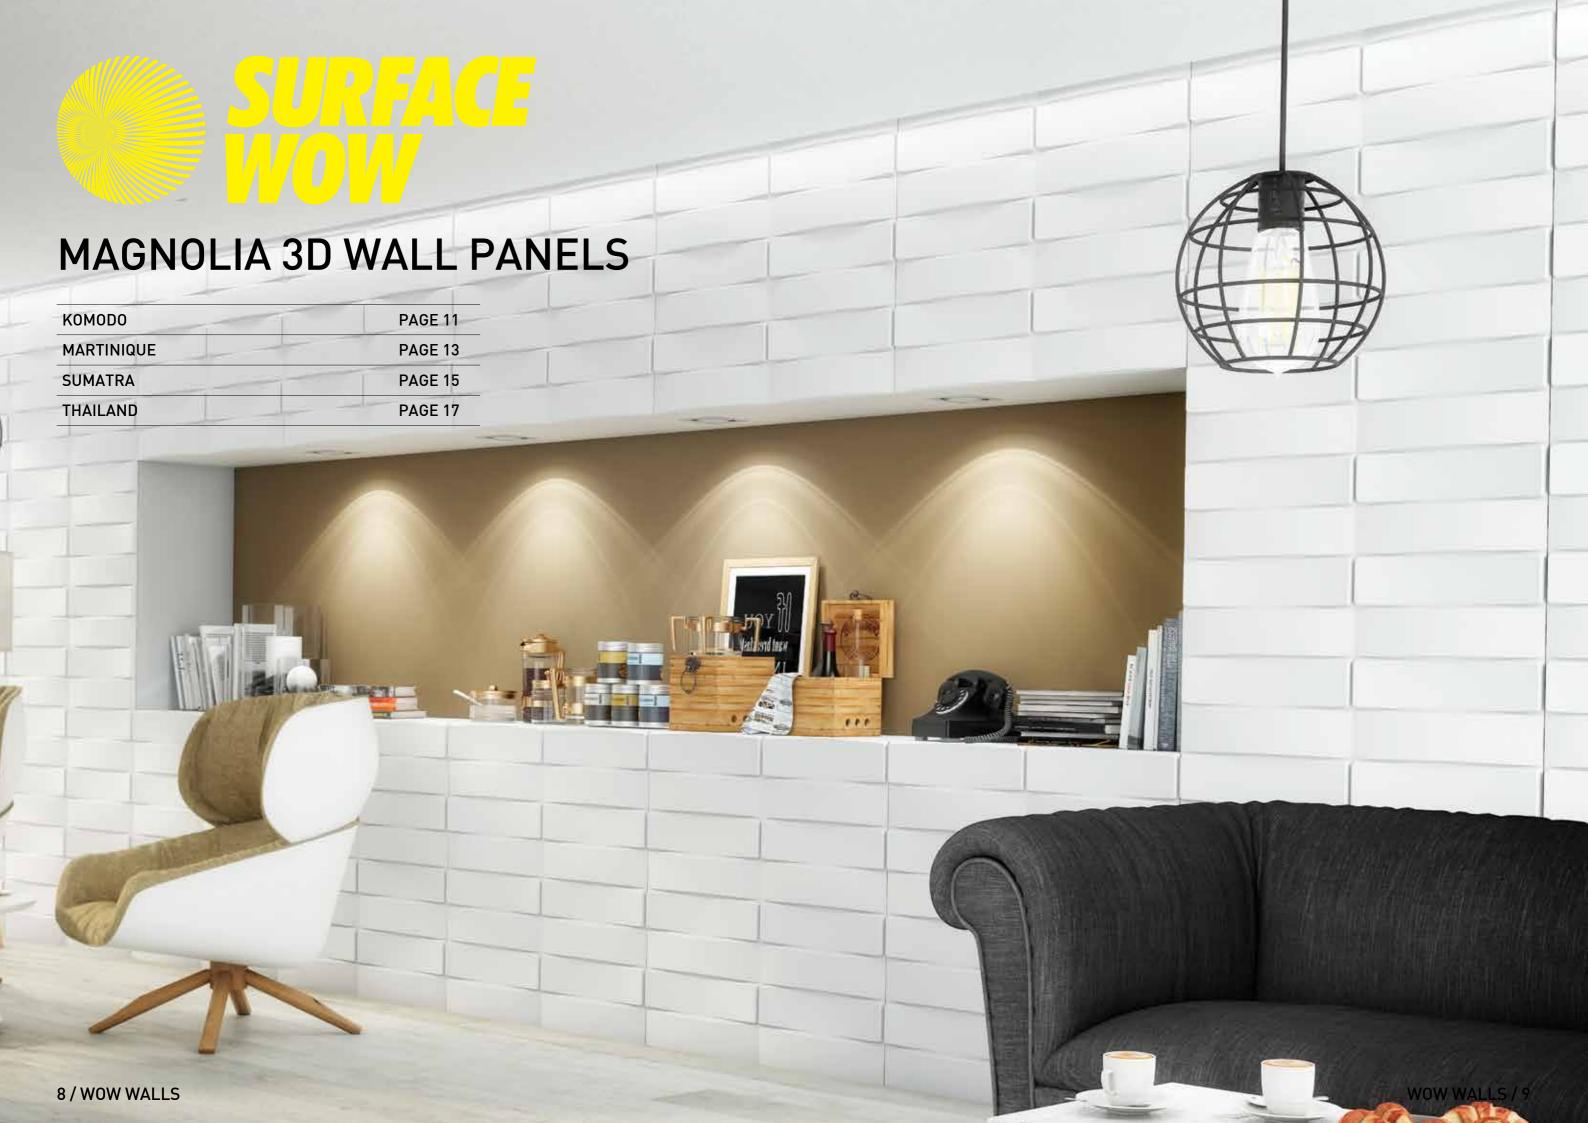

# MORE RESSISTANCE LESS WEIGHT

MAGNOLIA panels are made of SMC (SHEET MOULDING COMPOUND), an extremely light and resistant material used in automotive and health industries. For all these reasons, our panels have a guarantee of ten years.

# ACCURATELY DESIGNED FOR A PERFECT FINISH.

- Perfect for wet rooms.
- Great thermal resistance (these panels do not contract or expand) and Inalterable to climate changes and UVA rays.
- Perfectly aligned joints barely perceptible and without the need for grouting.
- Suitable for indoor and outdoor spaces.
- Made of SMC (Sheet Moulding Compound).
- Lighter than other coatings.
- Highly resistant to impact and chemical.
- Accurately designed for a perfect finish.
- Classification of Reaction to fire: B-s2,d0.