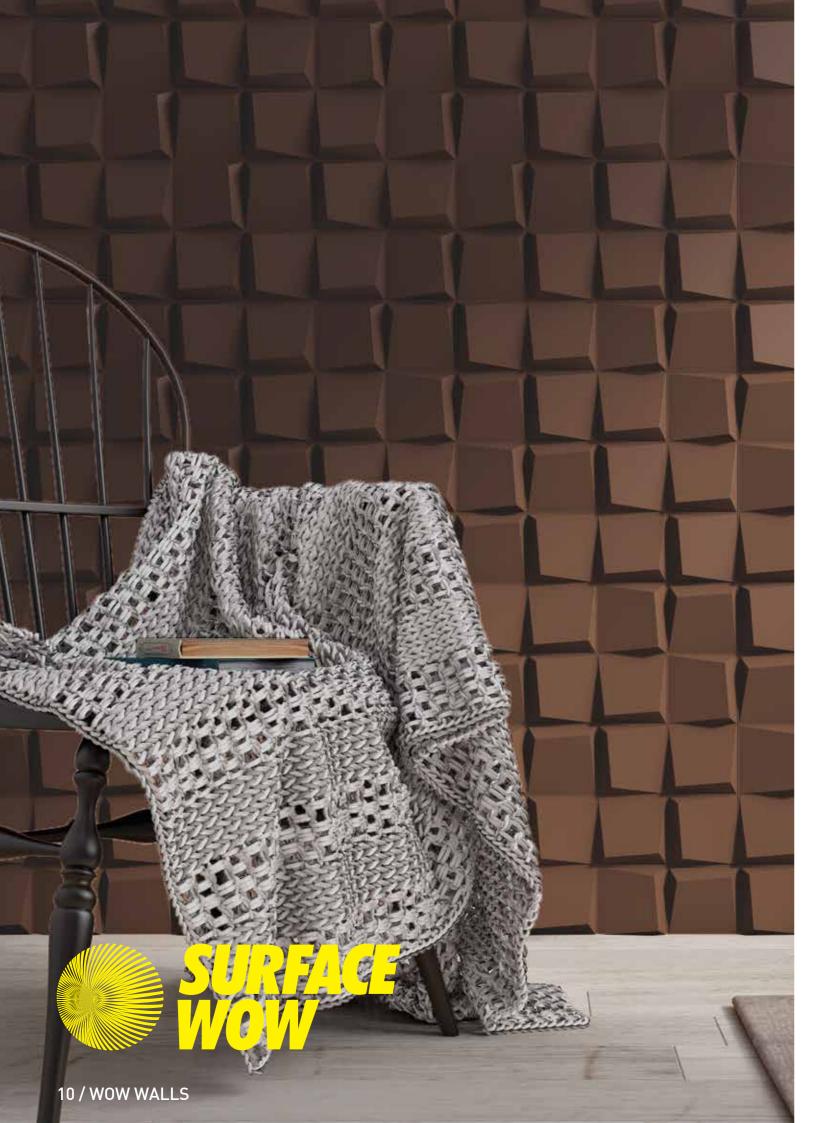

### BUILT ON THE PHILOSOPHY OF QUALITY, DESIGN AND RESISTANCE.

Inspired by the Komodo dragon skin texture. Magnolia 3D panels are very durable impact resistant panels, dimensionally stable, no thermal contraction or expansion, high resistance to aggressive chemicals and UV rays. Fire resistance and reaction to fire certified B-s2, do. The panels are non porous and easy to clean, easy installation without skilled labour.