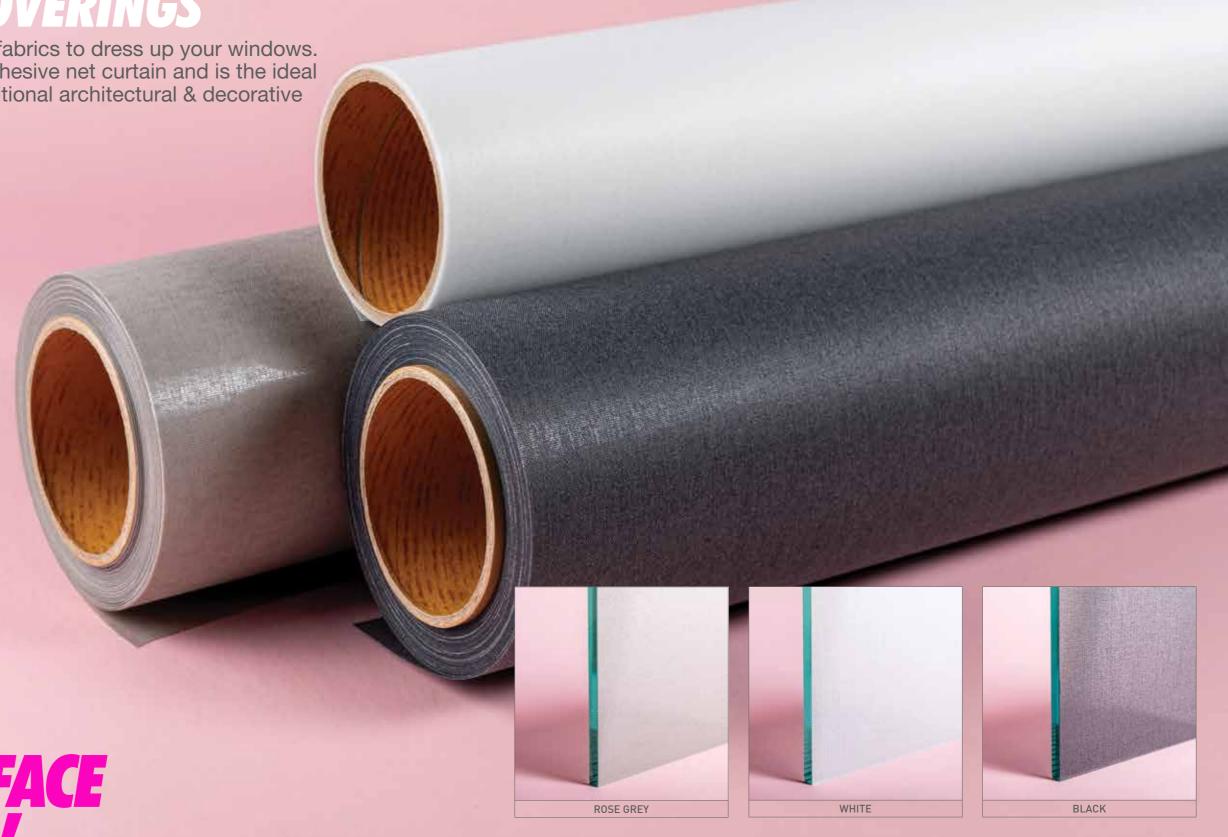

Explore our warm, natural fabrics to dress up your windows. Veilish can act as a self-adhesive net curtain and is the ideal non-pvc alternative to traditional architectural & decorative window films and foils.

- 100% polyester fabric
- Self-adhesive
- Semi-transparent
- UV-resistant
- Cooling effect
- Creates privacy

72 / DESIGN GLASS FILM **DESIGN GLASS FILM / 73** 

- White
- Rose Grey
- Black