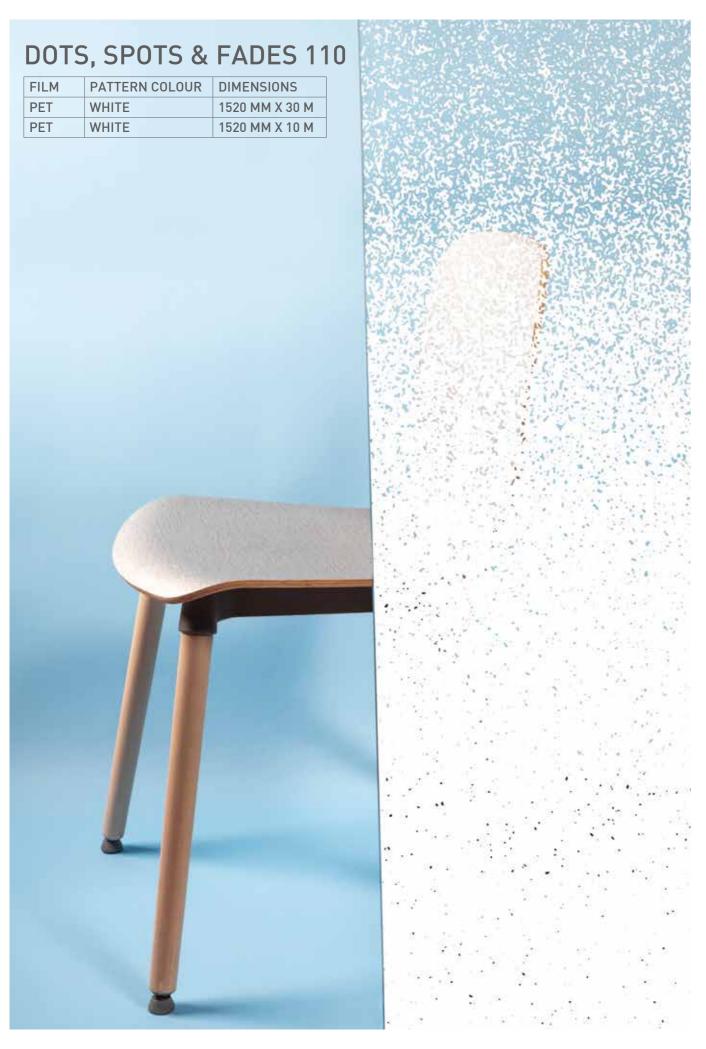

| Siliconed PET 23<br>Microns |
| Thickness | 23 Microns                  |













# **PET FILMS**

DOTS, SPOTS & FADES **PAGES 16-19 LINES & STRIPES PAGES 20-28 GEOMETRICS PAGES 29-37 CIRCLES & SQUIGGLES PAGES 38-41** NATURE PAGES 42-44 **WEAVE & TEXTILE** PAGES 45-46 PAGES 48-49 **COLOURED GLASS FROSTED GLASS** DCH

# PVC FILMS

SILVER ETCHED GLASS **PAGES 54-55** ASLAN MILKY **ASLAN DUSTY** PAGE 57 **PAGES 58-59** ASLAN ETCHBOARD **ASLAN DFL 300 PRINT ETCH DRY APPLY** PAGES 60-61 **ASLAN ILLUSTRA LINEN** PAGES 62-63 **ASLAN ILLUSTRA SNOW** PAGES 62-63 **ASLAN ILLUSTRA DOT** PAGES 62-63 **COLOURED TRANSPARENT WINDOW FILM** PAGES 64-65 MIRROR EFFECT ANTI-SCRATCH FILM PAGES 66-67

# **VEILISH**

VELISH WHITE PAGES 68-78

VELISH ROSE GREY PAGES 68-78

VELISH BLACK PAGES 68-78

















# LINES & STRIPES 500

| FILM | PATTERN COLOUR | SIZE         |
|------|----------------|--------------|
| PET  | WHITE          | 1520MM X 30M |
| PET  | WHITE          | 1520MM X 10M |
|      |                |              |

















# GEOMETRICS 478

| PET | FROSTED | 1520 MM X 30 M |
|-----|---------|----------------|
| PET | FROSTED | 1520 MM X 10 M |









































# **COLOURED GLASS FILM**

| FILM | PATTERN COLOUR | SIZE         |  |
|------|----------------|--------------|--|
| PET  |                | 1520MM X 30M |  |
| PET  |                | 1520MM X 10M |  |



BLUE OCEAN 60685



BLUE AZUR 61185



BLUE TURQUOISE 63545



LILAS 67047



VIOLET 60487



RASPBERRY 61133



BRONZE 60259



NOIR 60210



RED VERMILLION 60193



FRAMBO