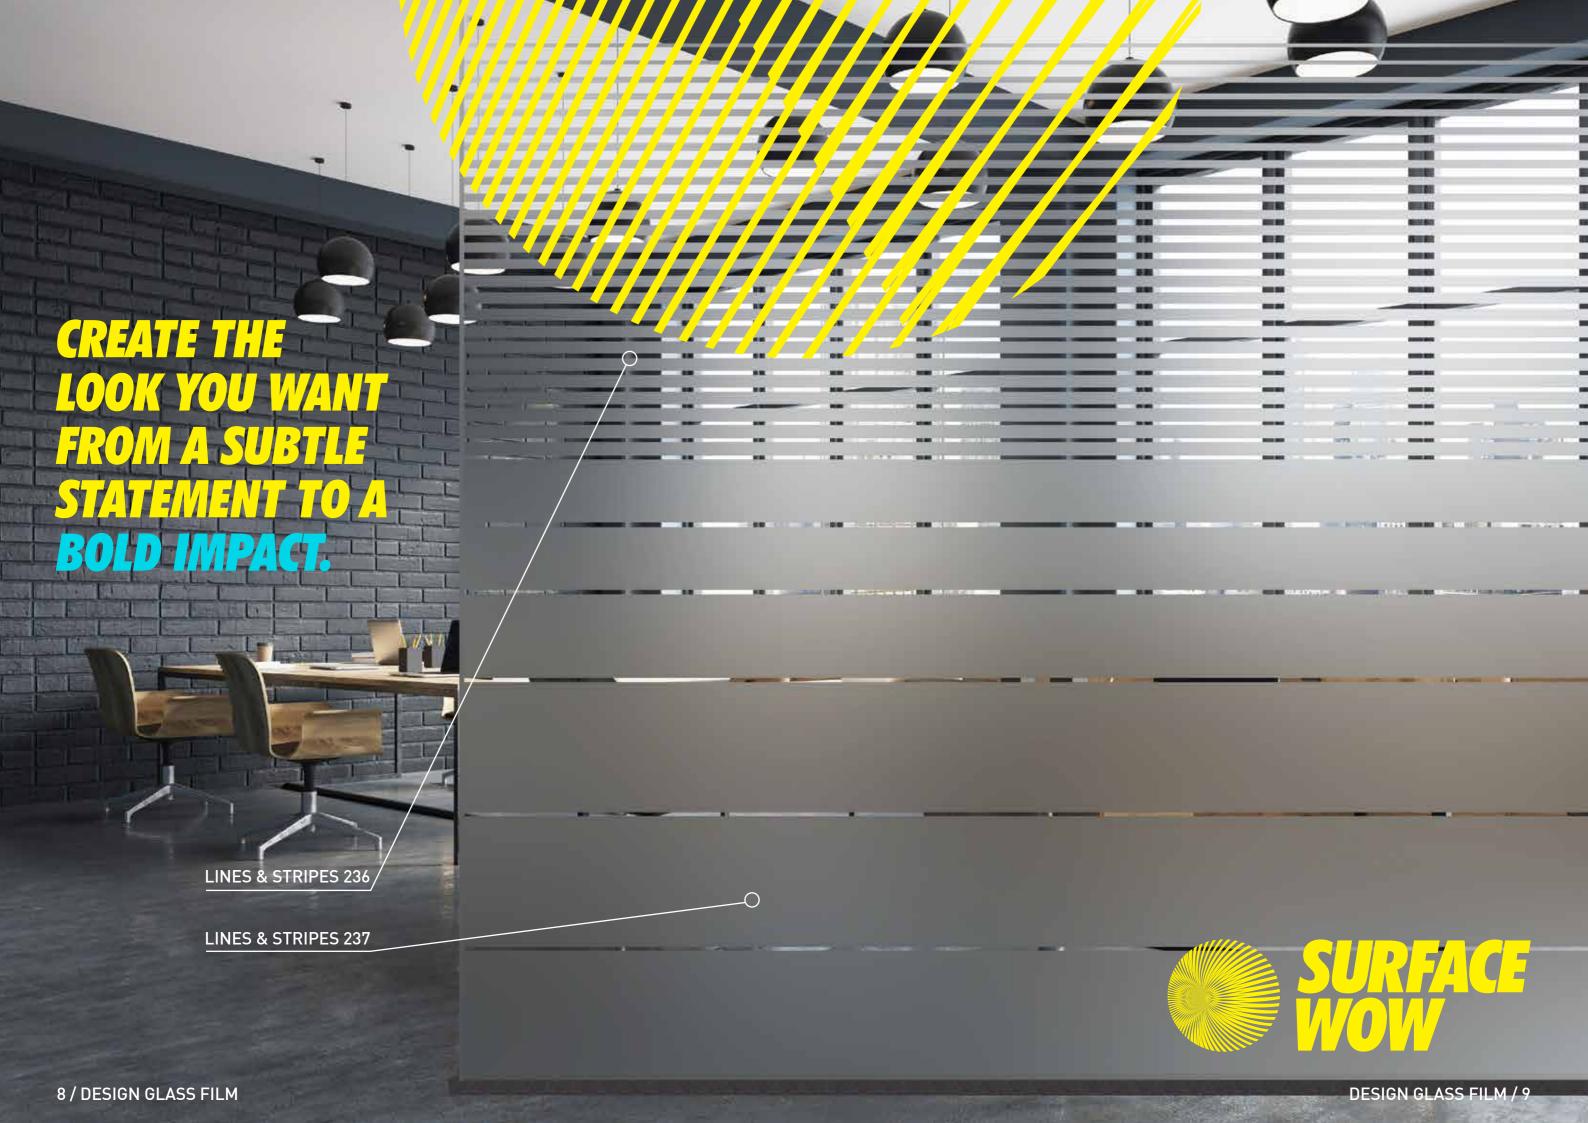

# DESIGN CLASS FILM

AT SURFACE WOW WE LOVE INNOVATIVE SELF-ADHESIVE FILMS, DECORATIVE FILMS, DESIGN FILMS, ESPECIALLY FILMS THAT MAKE YOUR CUSTOMERS GO WOW!

Design Glass Films are a dynamic collection of stylish Self Adhesive window films for fast, cost effective implementation of individual design ideas to give your glass a fine design or the WOW factor.

# LINES & STRIPES 500

| FILM | PATTERN COLOUR | SIZE         |
|------|----------------|--------------|
| PET  | WHITE          | 1520MM X 30M |
| PET  | WHITE          | 1520MM X 10M |
|      |                |              |