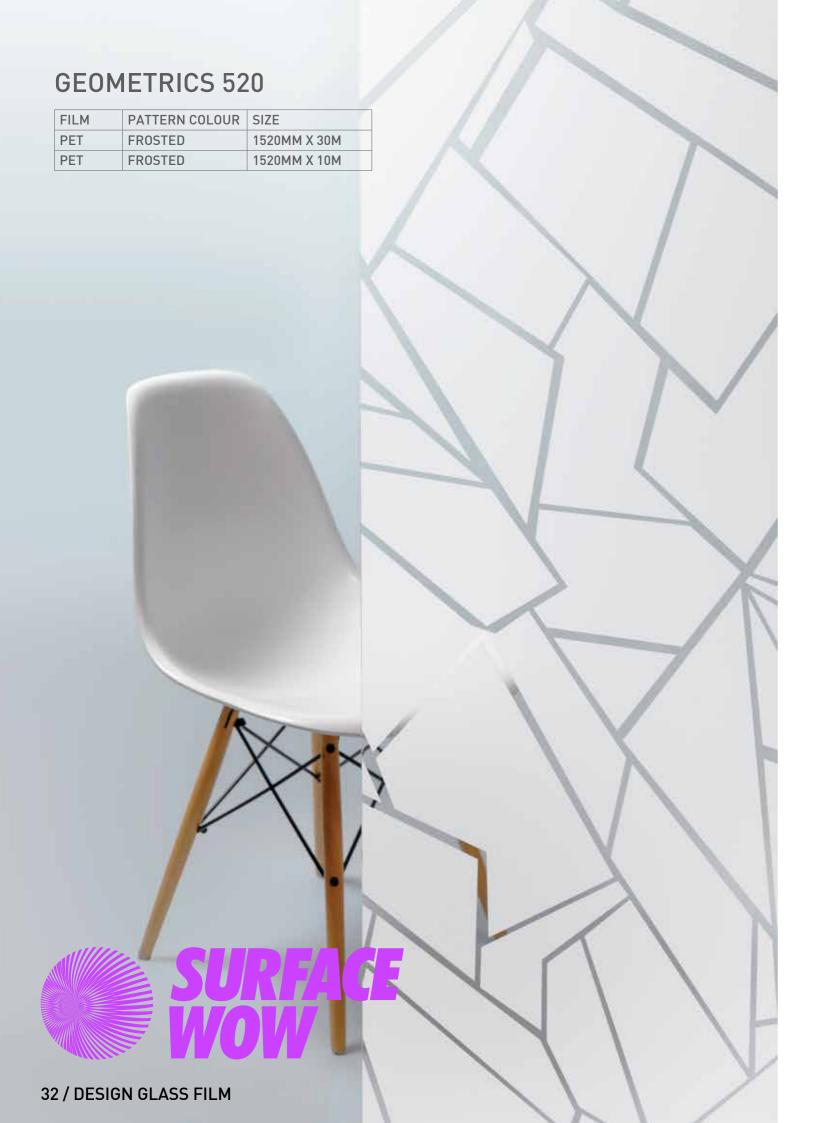

# GEOMETRICS 478

| PET | FROSTED | 1520 MM X 30 M |
|-----|---------|----------------|
| PET | FROSTED | 1520 MM X 10 M |