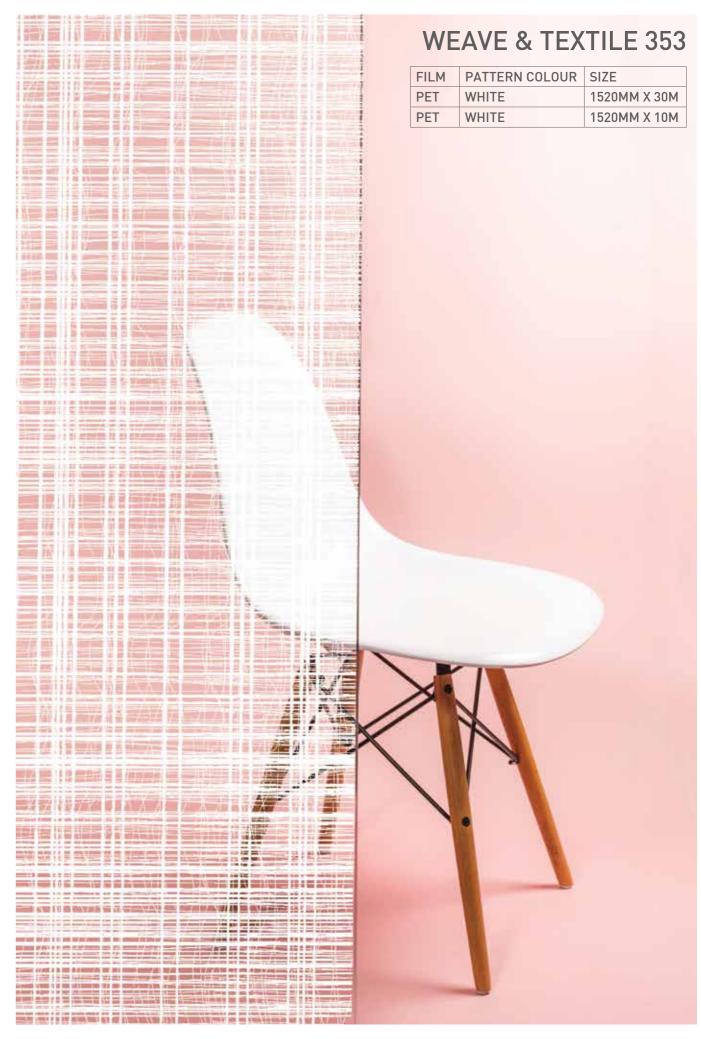

**PAGES 58-59** ASLAN ETCHBOARD **ASLAN DFL 300 PRINT ETCH DRY APPLY** PAGES 60-61 **ASLAN ILLUSTRA LINEN** PAGES 62-63 **ASLAN ILLUSTRA SNOW** PAGES 62-63 **ASLAN ILLUSTRA DOT** PAGES 62-63 **COLOURED TRANSPARENT WINDOW FILM** PAGES 64-65 MIRROR EFFECT ANTI-SCRATCH FILM PAGES 66-67

# **VEILISH**

VELISH WHITE PAGES 68-78

VELISH ROSE GREY PAGES 68-78

VELISH BLACK PAGES 68-78

















# LINES & STRIPES 500

| FILM | PATTERN COLOUR | SIZE         |
|------|----------------|--------------|
| PET  | WHITE          | 1520MM X 30M |
| PET  | WHITE          | 1520MM X 10M |
|      |                |              |

















# GEOMETRICS 478

| PET | FROSTED | 1520 MM X 30 M |
|-----|---------|----------------|
| PET | FROSTED | 1520 MM X 10 M |









































# **COLOURED GLASS FILM**

| FILM | PATTERN COLOUR | SIZE         |  |
|------|----------------|--------------|--|
| PET  |                | 1520MM X 30M |  |
| PET  |                | 1520MM X 10M |  |



BLUE OCEAN 60685



BLUE AZUR 61185



BLUE TURQUOISE 63545



LILAS 67047



VIOLET 60487



RASPBERRY 61133



BRONZE 60259



NOIR 60210



RED VERMILLION 60193



FRAMBOISE 61133



FUCHSIA 60026



ROSE 60366



**ORANGE 61052** 



YELLOW 61011



MINT GREEN 60894



SPRING GREEN 61214

# TRANSLUCENT FROSTED 356

| FILM | PATTERN COLOUR | SIZE         |
|------|----------------|--------------|
| PET  | FROSTED        | 1520MM X 30M |
| PET  | FROSTED        | 1520MM X 10M |
| PET  | FROSTED        | 1520MM X 5M  |

52 / DESIGN GLASS FILM





# WHITE FROSTED 200

| FILM PAT