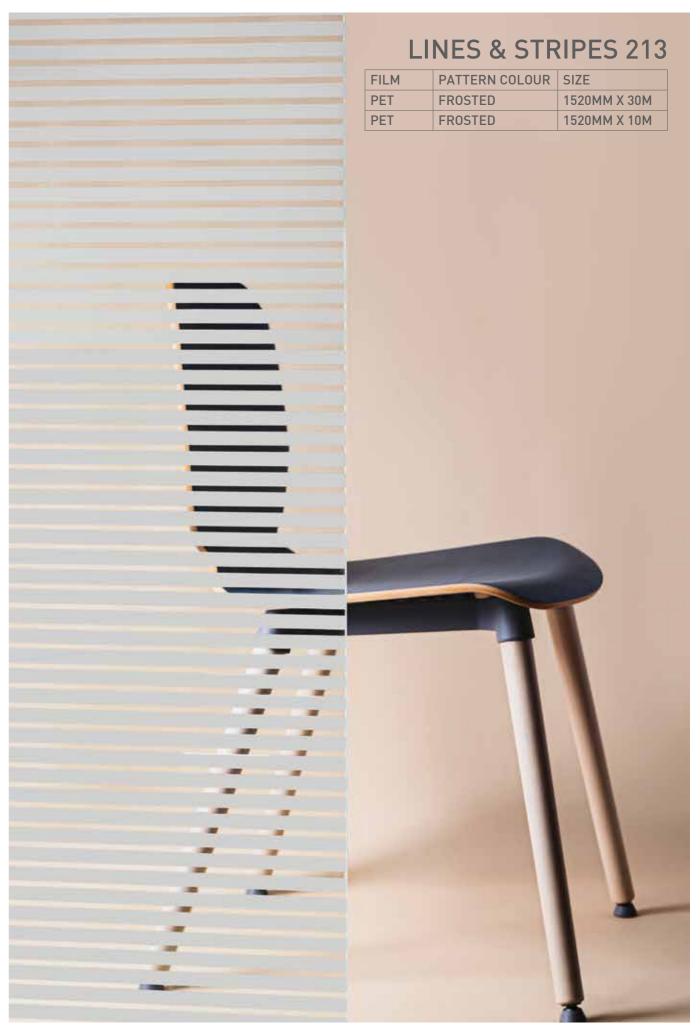

# LINES & STRIPES 500

| FILM | PATTERN COLOUR | SIZE         |
|------|----------------|--------------|
| PET  | WHITE          | 1520MM X 30M |
| PET  | WHITE          | 1520MM X 10M |
|      |                |              |