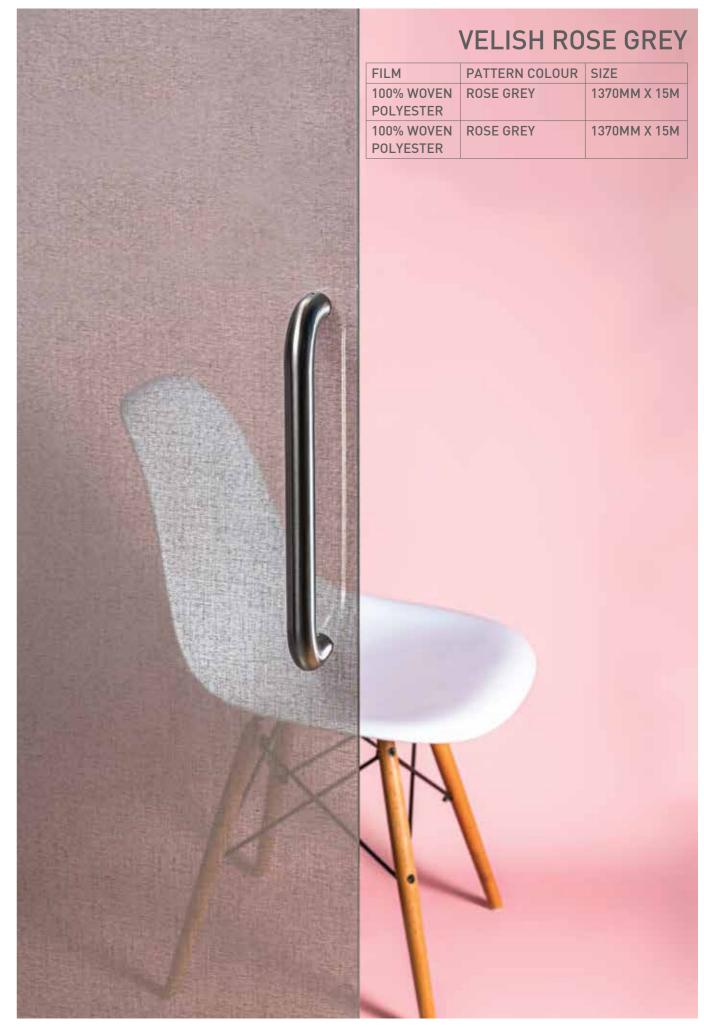

# **VEILISH**

VELISH WHITE PAGES 68-78

VELISH ROSE GREY PAGES 68-78

VELISH BLACK PAGES 68-78

Explore our warm, natural fabrics to dress up your windows. Veilish can act as a self-adhesive net curtain and is the ideal non-pvc alternative to traditional architectural & decorative window films and foils.

- 100% polyester fabric
- Self-adhesive
- Semi-transparent
- UV-resistant
- Cooling effect
- Creates privacy

72 / DESIGN GLASS FILM **DESIGN GLASS FILM / 73** 

## WHAT IS VEILISH?

Veilish is a natural self-adhesive semi-transparent polyester fabric for covering windows. While reducing sunlight and temperature in the room, it will provide indoor privacy without blocking the view outdoors. Veilish is easy to install, and can be cut in any shape whether by hand or a digitally controlled cutter. Being compatible with several digital print technologies it will fit any style or design. Veilish is available in the following colours:

- White
- Rose Grey
- Black