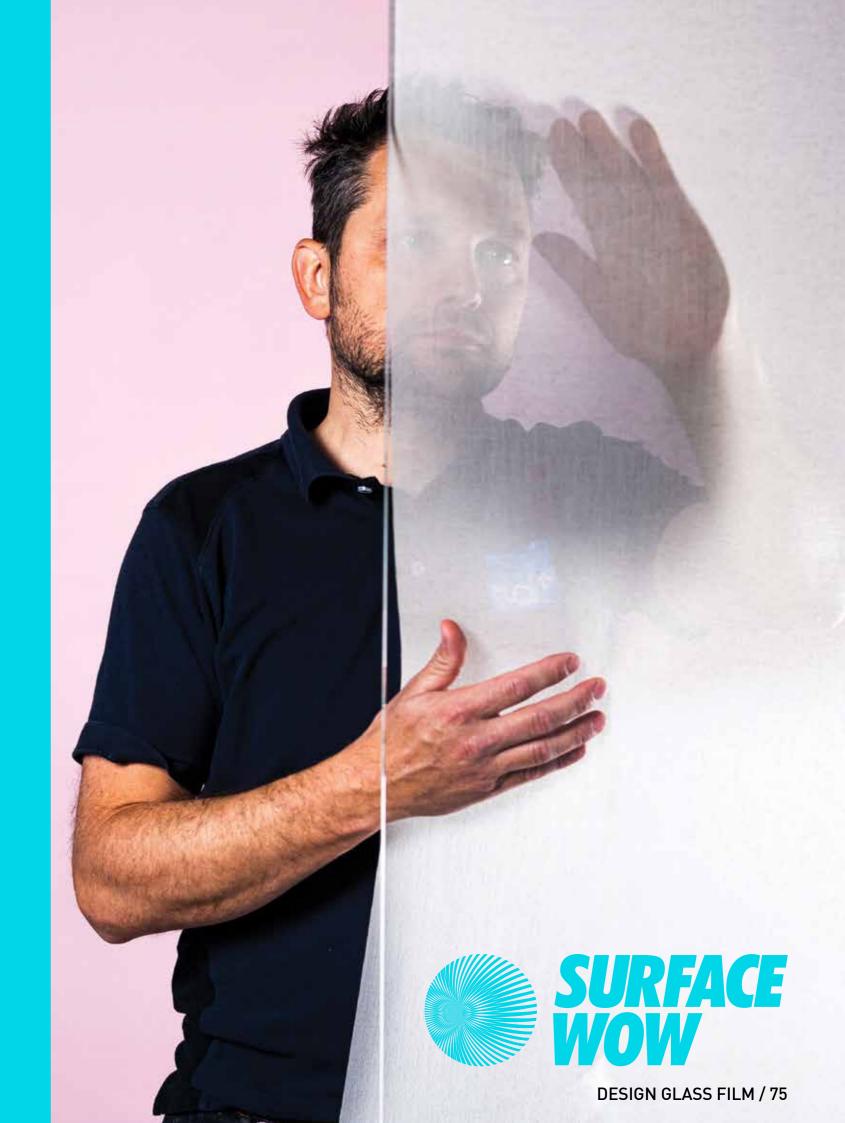

Explore our warm, natural fabrics to dress up your windows. Veilish can act as a self-adhesive net curtain and is the ideal non-pvc alternative to traditional architectural & decorative window films and foils.

- 100% polyester fabric
- Self-adhesive
- Semi-transparent
- UV-resistant
- Cooling effect
- Creates privacy

72 / DESIGN GLASS FILM **DESIGN GLASS FILM / 73** 

## WHAT IS VEILISH?

Veilish is a natural self-adhesive semi-transparent polyester fabric for covering windows. While reducing sunlight and temperature in the room, it will provide indoor privacy without blocking the view outdoors. Veilish is easy to install, and can be cut in any shape whether by hand or a digitally controlled cutter. Being compatible with several digital print technologies it will fit any style or design. Veilish is available in the following colours: