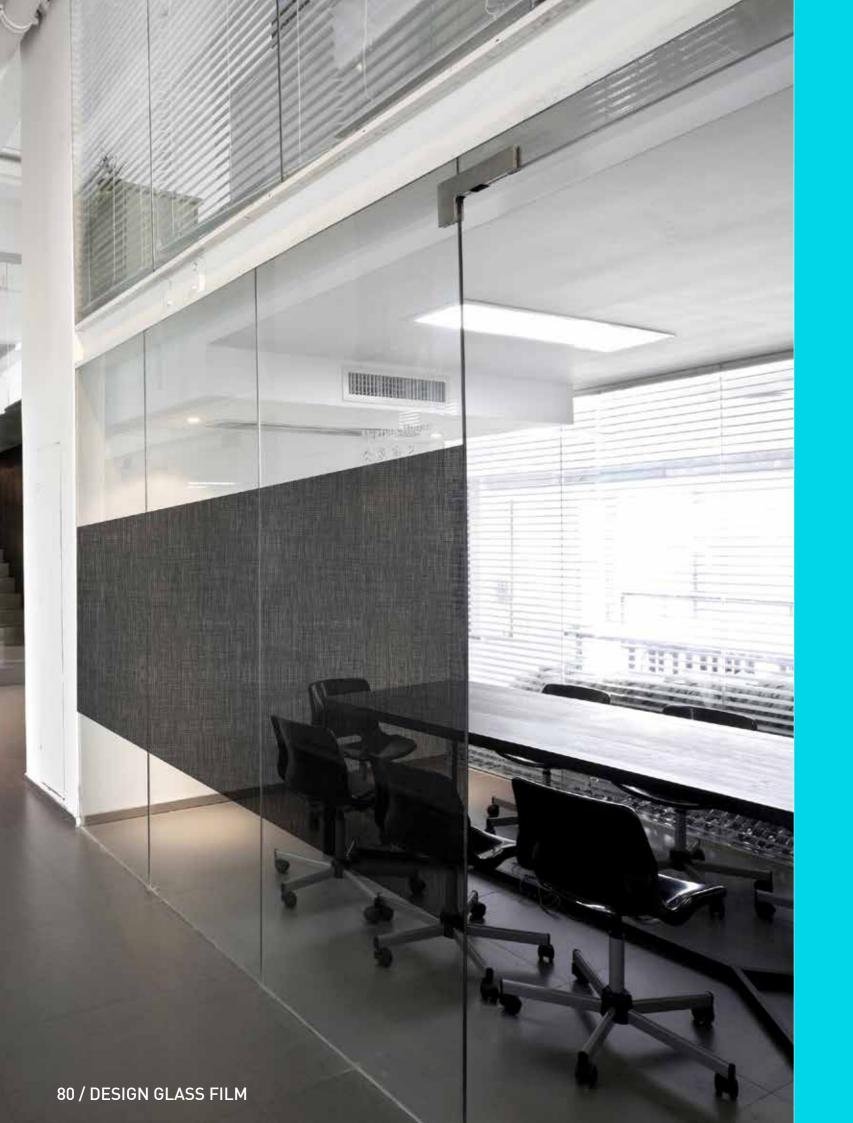

teel and lacquered surfaces.

### ADHESIVE

 The product is self-adhesive, no additional adhesive is required.

Limitation of use

- Outdoor
- Wet conditions

It is not recommended to use the product in wet conditions or a high risk for condensation, it may lose its adhesive properties. Veilish has a repositionable adhesive which means that during mounting it can be repositioned. Once mounted, do not remove the product. The adhesive will lose its strength, it may not be possible to re-apply the products.







# VELISH BLACK

78 / DESIGN GLASS FILM

| FILM                    | PATTERN COLOUR | SIZE         |
|-------------------------|----------------|--------------|
| 100% WOVEN<br>POLYESTER | BLACK          | 1370MM X 15M |
| 100% WOVEN<br>POLYESTER | BLACK          | 1370MM X 15M |











Unit 7 Airton Close, Tallaght, D 24, Ireland

Tel: +353 1 567 6200 info@surfacewow.com

www.surfacewow.com