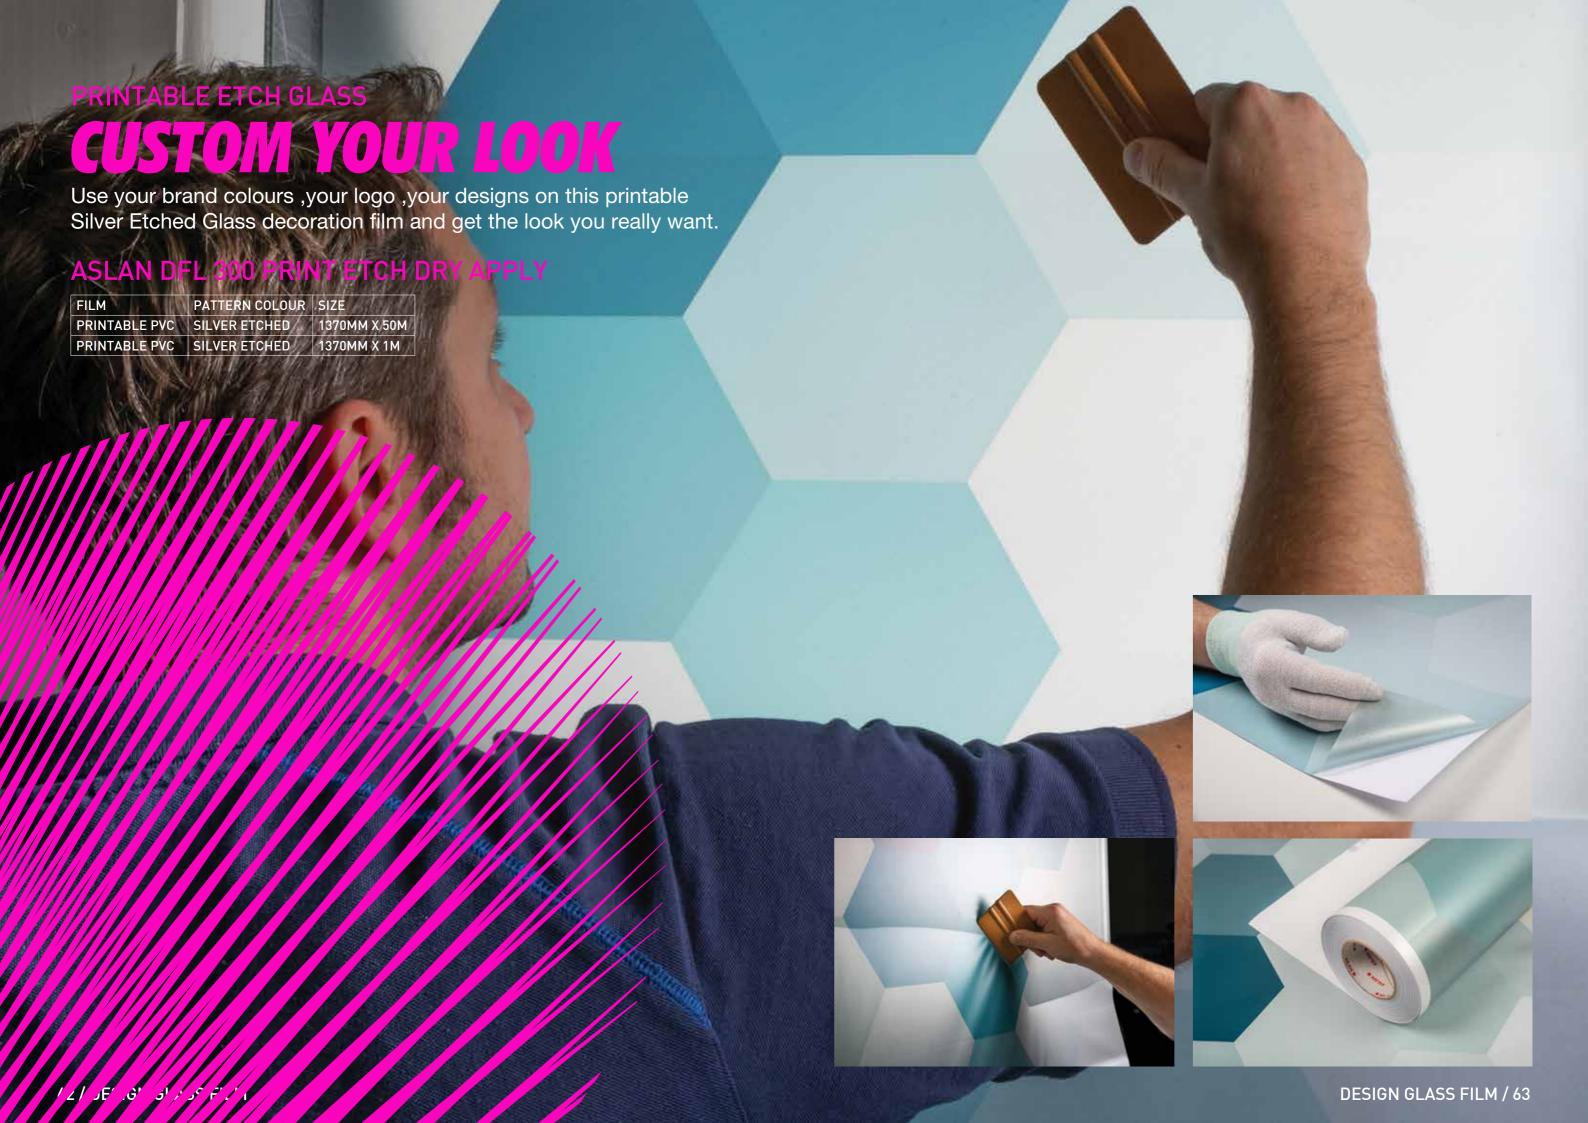

## POLYMERIC GLASS DECORATION FILM

Silver etched utilises a semi-opaque, matt, calendered PVC that is suitable for use on a wide variety of clean, dry surfaces. The film has been formulated to promote medium-term, exterior durability, whilst the liner has been engineered to deliver outstanding lay flat properties. It also incorporates a solvent based adhesive with bubble-free technology to facilitate application, making it a more user-friendly option than the 'standard' product.

This window film is specifically designed to be cut on computerised sign-making equipment, with its unique liner promoting enhanced weeding performance.

| FILM | PATTERN COLOUR | SIZE         |
|------|----------------|--------------|
| PVC  | SILVER ETCHED  | 1220MM X 50M |
| PVC  | SILVER ETCHED  | 1220MM X 1M  |
| PVC  | SILVER ETCHED  | 610MM X 50M  |
| PVC  | SILVER ETCHED  | 610MM X 1M   |

# THE DESIGN FILM THAT CAN BE PLOTTED FOR CREATIVE GLASS DESIGNS.

These transparent films are printed with beautiful white patterns to give a simple yet stylish look offering scratch resistance privacy. They are perfect for long term decoration and the PVC film can be plotted to crate amazing design.

# ASLAN ILLUSTRA LINE ASLAN ILLUSTRA SNO ASLAN ILLUSTRA DO

PATTERN COLOUR SIZE

LINEN, SNOW, DOT 1370MM X LINEN, SNOW, DOT 1370MM X

NOW

DOT