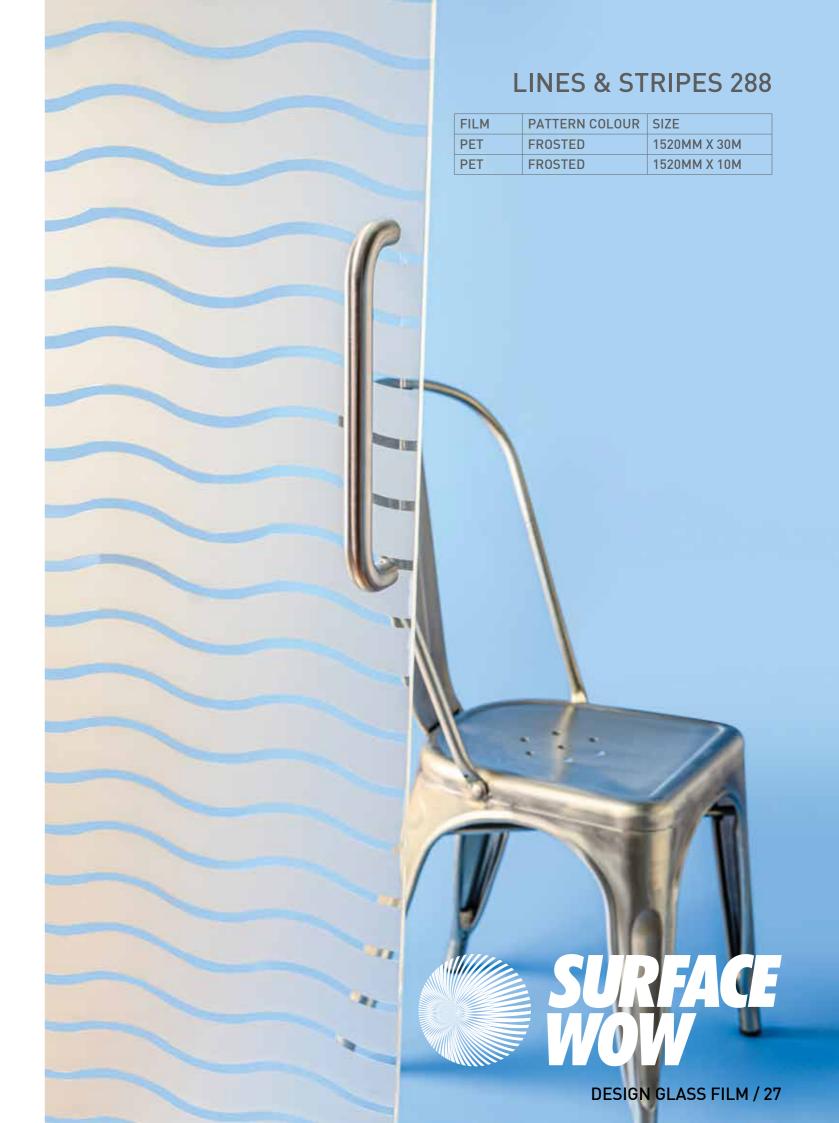

**WEAVE & TEXTILE** PAGES 45-46 PAGES 48-49 **COLOURED GLASS FROSTED GLASS** DCH

# PVC FILMS

SILVER ETCHED GLASS **PAGES 54-55** ASLAN MILKY **ASLAN DUSTY** PAGE 57 **PAGES 58-59** ASLAN ETCHBOARD **ASLAN DFL 300 PRINT ETCH DRY APPLY** PAGES 60-61 **ASLAN ILLUSTRA LINEN** PAGES 62-63 **ASLAN ILLUSTRA SNOW** PAGES 62-63 **ASLAN ILLUSTRA DOT** PAGES 62-63 **COLOURED TRANSPARENT WINDOW FILM** PAGES 64-65 MIRROR EFFECT ANTI-SCRATCH FILM PAGES 66-67

# **VEILISH**

VELISH WHITE PAGES 68-78

VELISH ROSE GREY PAGES 68-78

VELISH BLACK PAGES 68-78

















# LINES & STRIPES 500

| FILM | PATTERN COLOUR | SIZE         |
|------|----------------|--------------|
| PET  | WHITE          | 1520MM X 30M |
| PET  | WHITE          | 1520MM X 10M |
|      |                |              |

















# GEOMETRICS 478

| PET | FROSTED | 1520 MM X 30 M |
|-----|---------|----------------|
| PET | FROSTED | 1520 MM X 10 M |









































# **COLOURED GLASS FILM**

| FILM | PATTERN COLOUR | SIZE         |  |
|------|----------------|--------------|--|
| PET  |                | 1520MM X 30M |  |
| PET  |                | 1520MM X 10M |  |



BLUE OCEAN 60685



BLUE AZUR 61185



BLUE TURQUOISE 63545



LILAS 67047



VIOLET 60487



RASPBERRY 61133



BRONZE 60259



NOIR 60210



RED VERMILLION 60193



FRAMBOISE 61133



FUCHSIA 60026



ROSE 60366



**ORANGE 61052** 



YELLOW 61011



MINT GREEN 60894



SPRING GREEN 61214

# TRANSLUCENT FROSTED 356

| FILM | PATTERN COLOUR | SIZE         |
|------|----------------|--------------|
| PET  | FROSTED