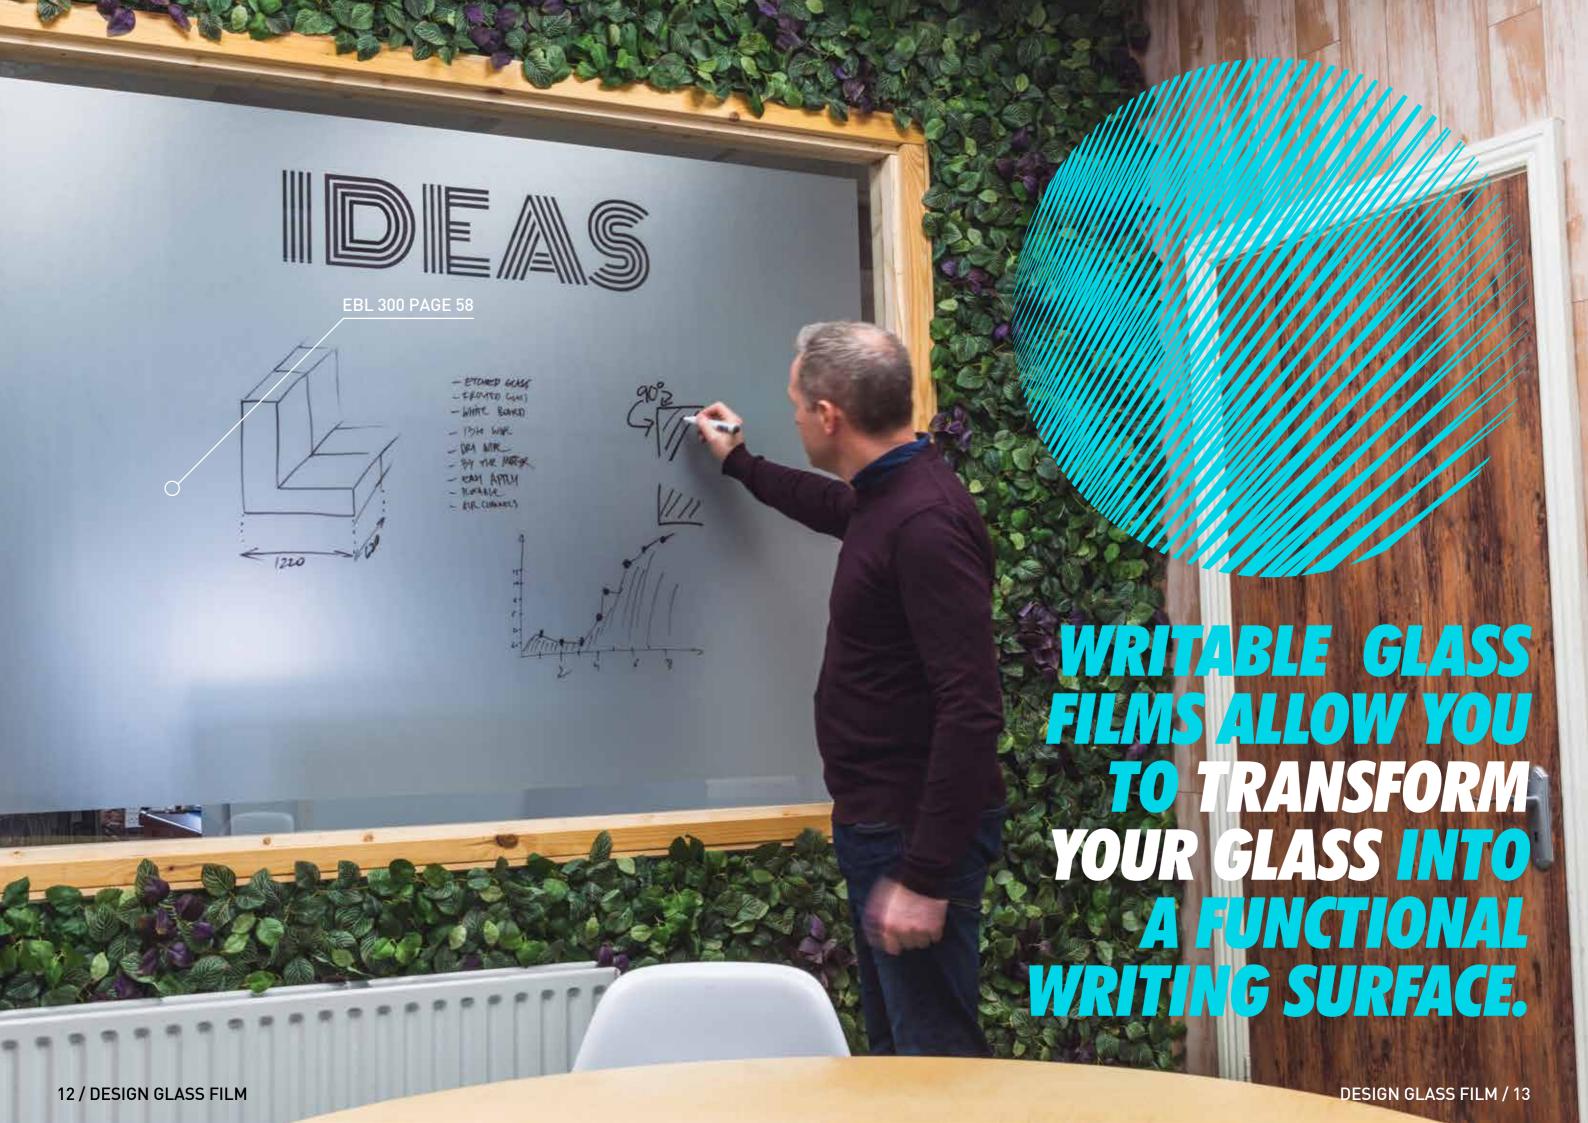

WOW WE LOVE INNOVATIVE SELF-ADHESIVE FILMS, DECORATIVE FILMS, DESIGN FILMS, ESPECIALLY FILMS THAT MAKE YOUR CUSTOMERS GO WOW!

Design Glass Films are a dynamic collection of stylish Self Adhesive window films for fast, cost effective implementation of individual design ideas to give your glass a fine design or the WOW factor.

Surface Wow Source only the best materials from around the world.

Check out our full range at:

SIGNANDDIGITAL.COM





A dynamic collection of pre-designed window films from Geometrics and Lines to Fades and Spots, Transparent Colours to Silver Etches, Writable and Mirror Films.

Our films answer the demands for adaptable, durable and modern design in the Glass manifestation market today.









GEOMETRICS 520 + BLUE TURQUOISE 63545



10 / DESIGN GLASS FILM





# THE FACTS

SD+ Design Glass Films have been especially developed as a solution for Interior Glass Manifestation.

| Material  | PET 23 Microns              |
|-----------|-----------------------------|
| Adhesive  | Acrylic 13GR/M2             |
| Linear    | Siliconed PET 23<br>Microns |
| Thickness | 23 Microns                  |













# **PET FILMS**

DOTS, SPOTS & FADES **PAGES 16-19 LINES & STRIPES PAGES 20-28 GEOMETRICS PAGES 29-37 CIRCLES & SQUIGGLES PAGES 38-41** NATURE PAGES 42-44 **WEAVE & TEXTILE** PAGES 45-46 PAGES 48-49 **COLOURED GLASS FROSTED GLASS** DCH

# PVC FILMS

SILVER ETCHED GLASS **PAGES 54-55** ASLAN MILKY **ASLAN DUSTY** PAGE 57 **PAGES 58-59** ASLAN ETCHBOARD **ASLAN DFL 300 PRINT ETCH DRY APPLY** PAGES 60-61 **ASLAN ILLUSTRA LINEN** PAGES 62-63 **ASLAN