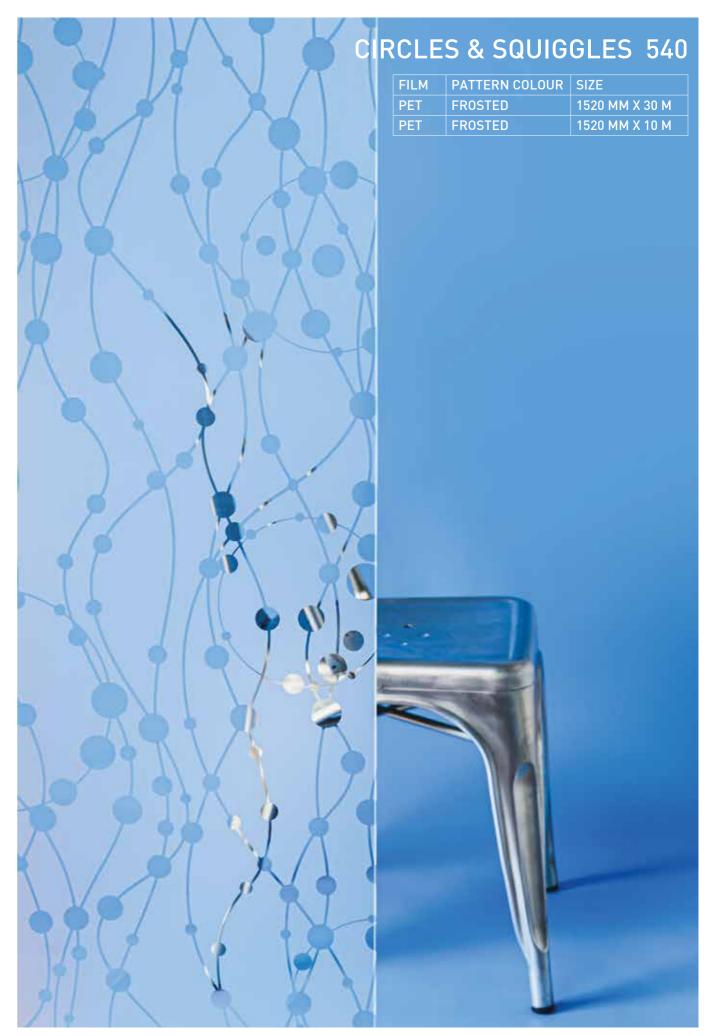

TY** PAGE 57 **PAGES 58-59** ASLAN ETCHBOARD **ASLAN DFL 300 PRINT ETCH DRY APPLY** PAGES 60-61 **ASLAN ILLUSTRA LINEN** PAGES 62-63 **ASLAN ILLUSTRA SNOW** PAGES 62-63 **ASLAN ILLUSTRA DOT** PAGES 62-63 **COLOURED TRANSPARENT WINDOW FILM** PAGES 64-65 MIRROR EFFECT ANTI-SCRATCH FILM PAGES 66-67

# **VEILISH**

VELISH WHITE PAGES 68-78

VELISH ROSE GREY PAGES 68-78

VELISH BLACK PAGES 68-78

















# LINES & STRIPES 500

| FILM | PATTERN COLOUR | SIZE         |
|------|----------------|--------------|
| PET  | WHITE          | 1520MM X 30M |
| PET  | WHITE          | 1520MM X 10M |
|      |                |              |

















# GEOMETRICS 478

| PET | FROSTED | 1520 MM X 30 M |
|-----|---------|----------------|
| PET | FROSTED | 1520 MM X 10 M |









































# **COLOURED GLASS FILM**

| FILM | PATTERN COLOUR | SIZE         |  |
|------|----------------|--------------|--|
| PET  |                | 1520MM X 30M |  |
| PET  |                | 1520MM X 10M |  |



BLUE OCEAN 60685



BLUE AZUR 61185



BLUE TURQUOISE 63545



LILAS 67047



VIOLET 60487



RASPBERRY 61133



BRONZE 60259



NOIR 60210



RED VERMILLION 60193



FRAMBOISE 61133



FUCHSIA 60026



ROSE 60366



**ORANGE 61052** 



YELLOW 61011



MINT GREEN 60894



SPRING GREEN 61214

# TRANSLUCENT FROSTED 356

| FILM | PATTERN COLOUR | SIZE         |
|------|----------------|--------------|
| PET  | FROSTED        | 1520MM X 30M |
| PET  | FROSTED        | 1520MM X 10M |
| PET  | FROSTED        | 1520MM X 5M  |

52 / DESIGN GLASS FILM





# WHITE FROSTED 200