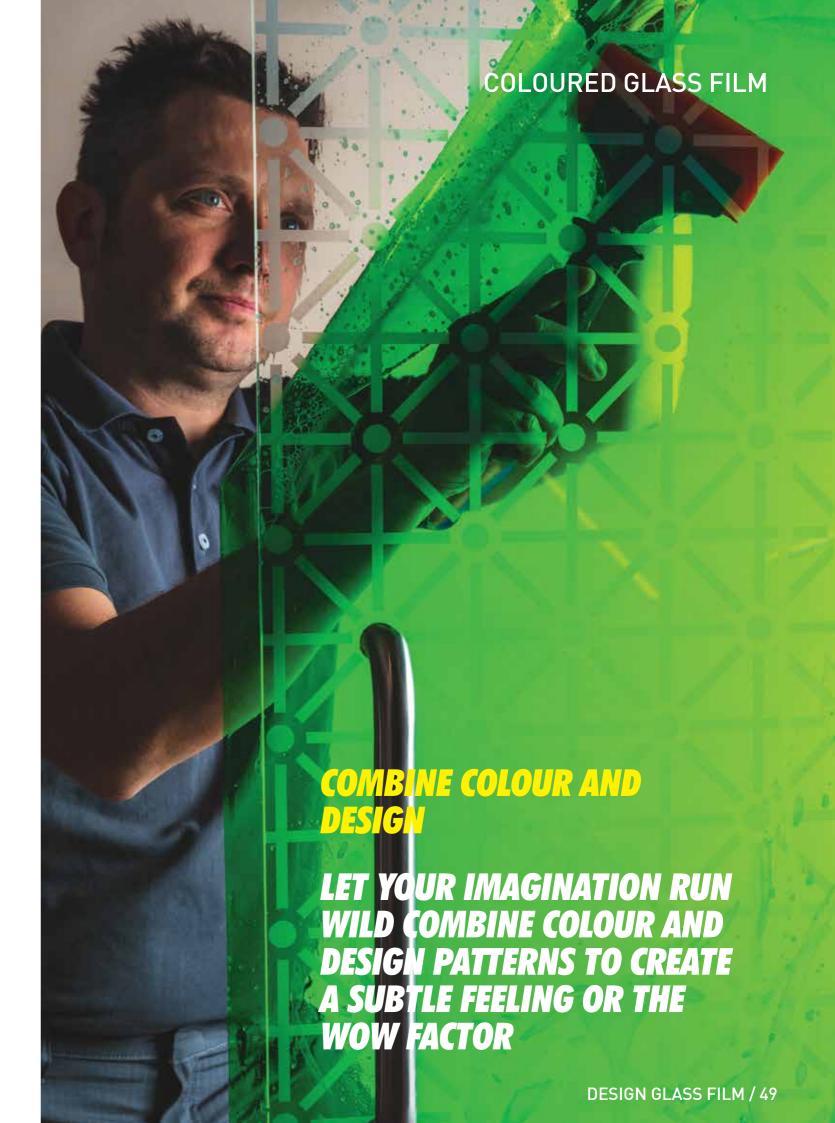

# A UNIQUE POP OF BRIGHTNESS

Turn colours and pattern on their heads with this dichroic FILM, and create a design system that will blow people away. The film lets light in and captures it to form reflections of different colours. The reflections vary from blue to purple to yellow, depending on your angle or view.