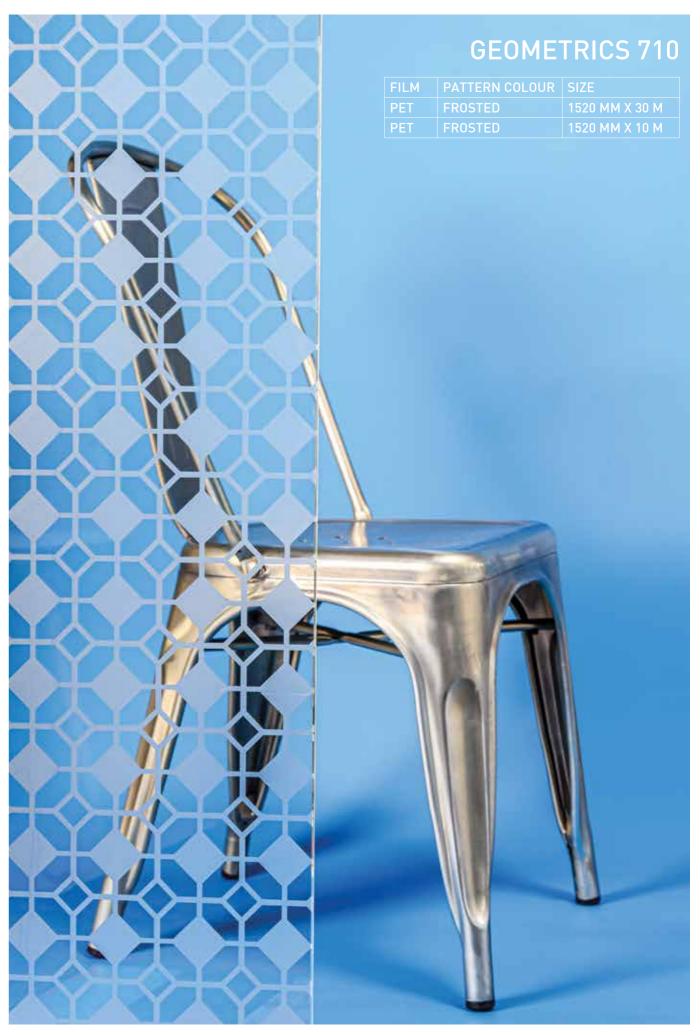

ILKY **ASLAN DUSTY** PAGE 57 **PAGES 58-59** ASLAN ETCHBOARD **ASLAN DFL 300 PRINT ETCH DRY APPLY** PAGES 60-61 **ASLAN ILLUSTRA LINEN** PAGES 62-63 **ASLAN ILLUSTRA SNOW** PAGES 62-63 **ASLAN ILLUSTRA DOT** PAGES 62-63 **COLOURED TRANSPARENT WINDOW FILM** PAGES 64-65 MIRROR EFFECT ANTI-SCRATCH FILM PAGES 66-67

# **VEILISH**

VELISH WHITE PAGES 68-78

VELISH ROSE GREY PAGES 68-78

VELISH BLACK PAGES 68-78

















# LINES & STRIPES 500

| FILM | PATTERN COLOUR | SIZE         |
|------|----------------|--------------|
| PET  | WHITE          | 1520MM X 30M |
| PET  | WHITE          | 1520MM X 10M |
|      |                |              |

















# GEOMETRICS 478

| PET | FROSTED | 1520 MM X 30 M |
|-----|---------|----------------|
| PET | FROSTED | 1520 MM X 10 M |









































# **COLOURED GLASS FILM**

| FILM | PATTERN COLOUR | SIZE         |  |
|------|----------------|--------------|--|
| PET  |                | 1520MM X 30M |  |
| PET  |                | 1520MM X 10M |  |



BLUE OCEAN 60685



BLUE AZUR 61185



BLUE TURQUOISE 63545



LILAS 67047



VIOLET 60487



RASPBERRY 61133



BRONZE 60259



NOIR 60210



RED VERMILLION 60193



FRAMBOISE 61133



FUCHSIA 60026



ROSE 60366



**ORANGE 61052** 



YELLOW 61011



MINT GREEN 60894



SPRING GREEN 61214

# TRANSLUCENT FROSTED 356

| FILM | PATTERN COLOUR | SIZE         |
|------|----------------|--------------|
| PET  | FROSTED        | 1520MM X 30M |
| PET  | FROSTED        | 1520MM X 10M |
| PET  | FROSTED        | 1520MM X 5M  |

52 / DESIGN GLASS FILM





# W