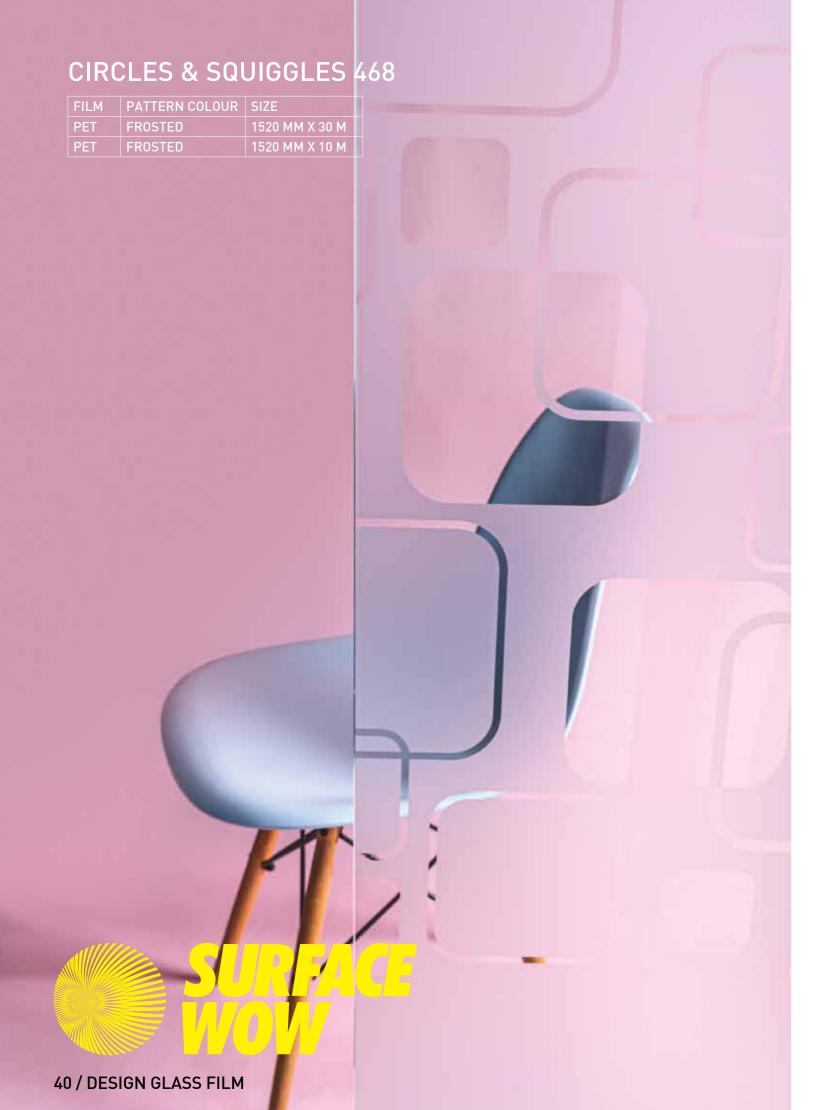

USTY** PAGE 57 **PAGES 58-59** ASLAN ETCHBOARD **ASLAN DFL 300 PRINT ETCH DRY APPLY** PAGES 60-61 **ASLAN ILLUSTRA LINEN** PAGES 62-63 **ASLAN ILLUSTRA SNOW** PAGES 62-63 **ASLAN ILLUSTRA DOT** PAGES 62-63 **COLOURED TRANSPARENT WINDOW FILM** PAGES 64-65 MIRROR EFFECT ANTI-SCRATCH FILM PAGES 66-67

# **VEILISH**

VELISH WHITE PAGES 68-78

VELISH ROSE GREY PAGES 68-78

VELISH BLACK PAGES 68-78

















# LINES & STRIPES 500

| FILM | PATTERN COLOUR | SIZE         |
|------|----------------|--------------|
| PET  | WHITE          | 1520MM X 30M |
| PET  | WHITE          | 1520MM X 10M |
|      |                |              |

















# GEOMETRICS 478

| PET | FROSTED | 1520 MM X 30 M |
|-----|---------|----------------|
| PET | FROSTED | 1520 MM X 10 M |









































# **COLOURED GLASS FILM**

| FILM | PATTERN COLOUR | SIZE         |  |
|------|----------------|--------------|--|
| PET  |                | 1520MM X 30M |  |
| PET  |                | 1520MM X 10M |  |



BLUE OCEAN 60685



BLUE AZUR 61185



BLUE TURQUOISE 63545



LILAS 67047



VIOLET 60487



RASPBERRY 61133



BRONZE 60259



NOIR 60210



RED VERMILLION 60193



FRAMBOISE 61133



FUCHSIA 60026



ROSE 60366



**ORANGE 61052** 



YELLOW 61011



MINT GREEN 60894



SPRING GREEN 61214

# TRANSLUCENT FROSTED 356

| FILM | PATTERN COLOUR | SIZE         |
|------|----------------|--------------|
| PET  | FROSTED        | 1520MM X 30M |
| PET  | FROSTED        | 1520MM X 10M |
| PET  | FROSTED        | 1520MM X 5M  |

52 / DESIGN GLASS FILM





# WHITE FROSTED 2