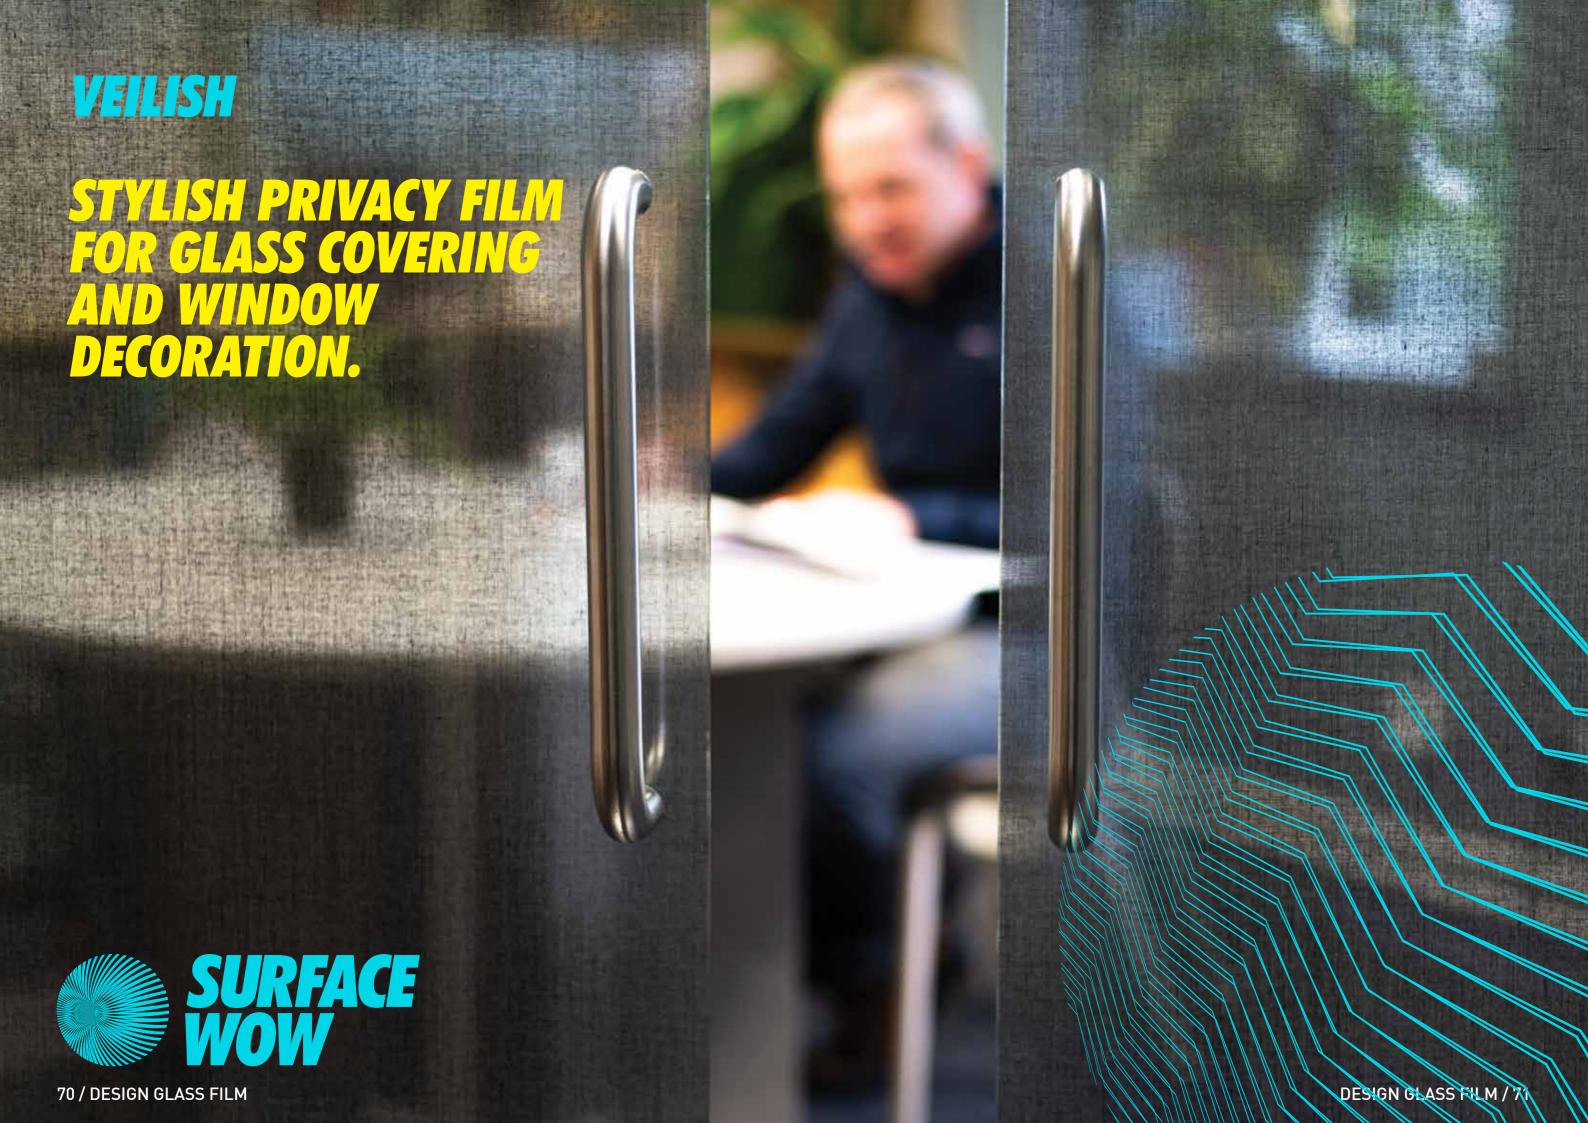

# **VEILISH**

VELISH WHITE PAGES 68-78

VELISH ROSE GREY PAGES 68-78

VELISH BLACK PAGES 68-78

Explore our warm, natural fabrics to dress up your windows. Veilish can act as a self-adhesive net curtain and is the ideal non-pvc alternative to traditional architectural & decorative window films and foils.

- 100% polyester fabric
- Self-adhesive
- Semi-transparent
- UV-resistant
- Cooling effect
- Creates privacy

72 / DESIGN GLASS FILM **DESIGN GLASS FILM / 73** 