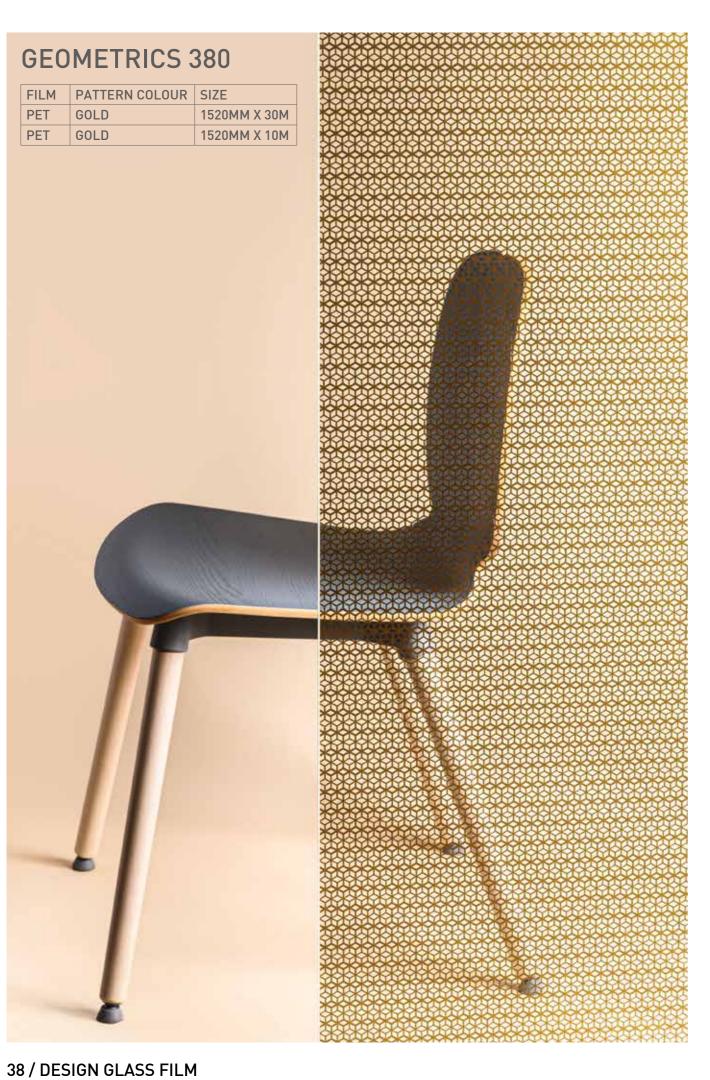

AN DUSTY** PAGE 57 **PAGES 58-59** ASLAN ETCHBOARD **ASLAN DFL 300 PRINT ETCH DRY APPLY** PAGES 60-61 **ASLAN ILLUSTRA LINEN** PAGES 62-63 **ASLAN ILLUSTRA SNOW** PAGES 62-63 **ASLAN ILLUSTRA DOT** PAGES 62-63 **COLOURED TRANSPARENT WINDOW FILM** PAGES 64-65 MIRROR EFFECT ANTI-SCRATCH FILM PAGES 66-67

# **VEILISH**

VELISH WHITE PAGES 68-78

VELISH ROSE GREY PAGES 68-78

VELISH BLACK PAGES 68-78

















# LINES & STRIPES 500

| FILM | PATTERN COLOUR | SIZE         |
|------|----------------|--------------|
| PET  | WHITE          | 1520MM X 30M |
| PET  | WHITE          | 1520MM X 10M |
|      |                |              |

















# GEOMETRICS 478

| PET | FROSTED | 1520 MM X 30 M |
|-----|---------|----------------|
| PET | FROSTED | 1520 MM X 10 M |









































# **COLOURED GLASS FILM**

| FILM | PATTERN COLOUR | SIZE         |  |
|------|----------------|--------------|--|
| PET  |                | 1520MM X 30M |  |
| PET  |                | 1520MM X 10M |  |



BLUE OCEAN 60685



BLUE AZUR 61185



BLUE TURQUOISE 63545



LILAS 67047



VIOLET 60487



RASPBERRY 61133



BRONZE 60259



NOIR 60210



RED VERMILLION 60193



FRAMBOISE 61133



FUCHSIA 60026



ROSE 60366



**ORANGE 61052** 



YELLOW 61011



MINT GREEN 60894



SPRING GREEN 61214

# TRANSLUCENT FROSTED 356

| FILM | PATTERN COLOUR | SIZE         |
|------|----------------|--------------|
| PET  | FROSTED        | 1520MM X 30M |
| PET  | FROSTED        | 1520MM X 10M |
| PET  | FROSTED        | 1520MM X 5M  |

52 / DESIGN GLASS FILM





# WHITE FROST