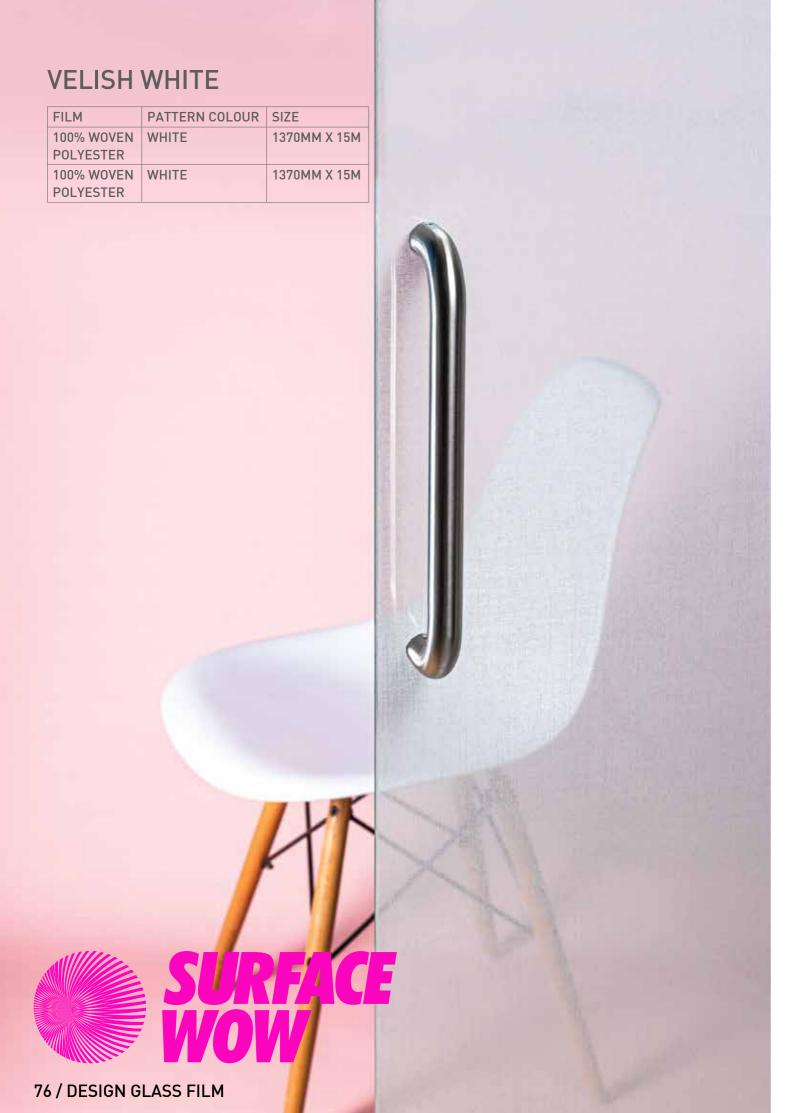

# **VEILISH**

VELISH WHITE PAGES 68-78

VELISH ROSE GREY PAGES 68-78

VELISH BLACK PAGES 68-78

Explore our warm, natural fabrics to dress up your windows. Veilish can act as a self-adhesive net curtain and is the ideal non-pvc alternative to traditional architectural & decorative window films and foils.

- 100% polyester fabric
- Self-adhesive
- Semi-transparent
- UV-resistant
- Cooling effect
- Creates privacy

72 / DESIGN GLASS FILM **DESIGN GLASS FILM / 73** 

## WHAT IS VEILISH?

Veilish is a natural self-adhesive semi-transparent polyester fabric for covering windows. While reducing sunlight and temperature in the room, it will provide indoor privacy without blocking the view outdoors. Veilish is easy to install, and can be cut in any shape whether by hand or a digitally controlled cutter. Being compatible with several digital print technologies it will fit any style or design. Veilish is available in the following colours:

- White
- Rose Grey
- Black