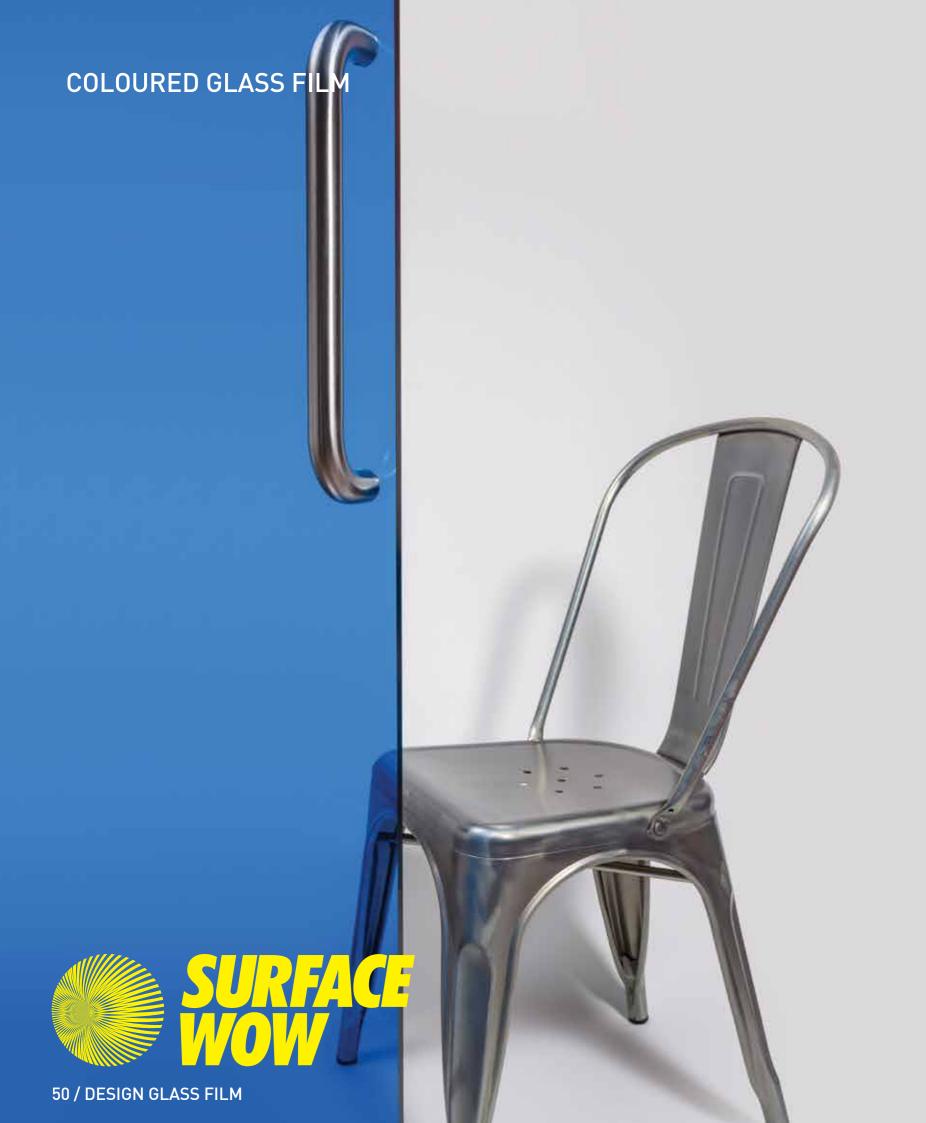

# DESIGN CLASS FILM

AT SURFACE WOW WE LOVE INNOVATIVE SELF-ADHESIVE FILMS, DECORATIVE FILMS, DESIGN FILMS, ESPECIALLY FILMS THAT MAKE YOUR CUSTOMERS GO WOW!

Design Glass Films are a dynamic collection of stylish Self Adhesive window films for fast, cost effective implementation of individual design ideas to give your glass a fine design or the WOW factor.

# **COLOURED GLASS FILM**

| FILM | PATTERN COLOUR | SIZE         |  |
|------|----------------|--------------|--|
| PET  |                | 1520MM X 30M |  |
| PET  |                | 1520MM X 10M |  |

BLUE OCEAN 60685

BLUE AZUR 61185

BLUE TURQUOISE 63545

LILAS 67047

VIOLET 60487

RASPBERRY 61133

BRONZE 60259

NOIR 60210