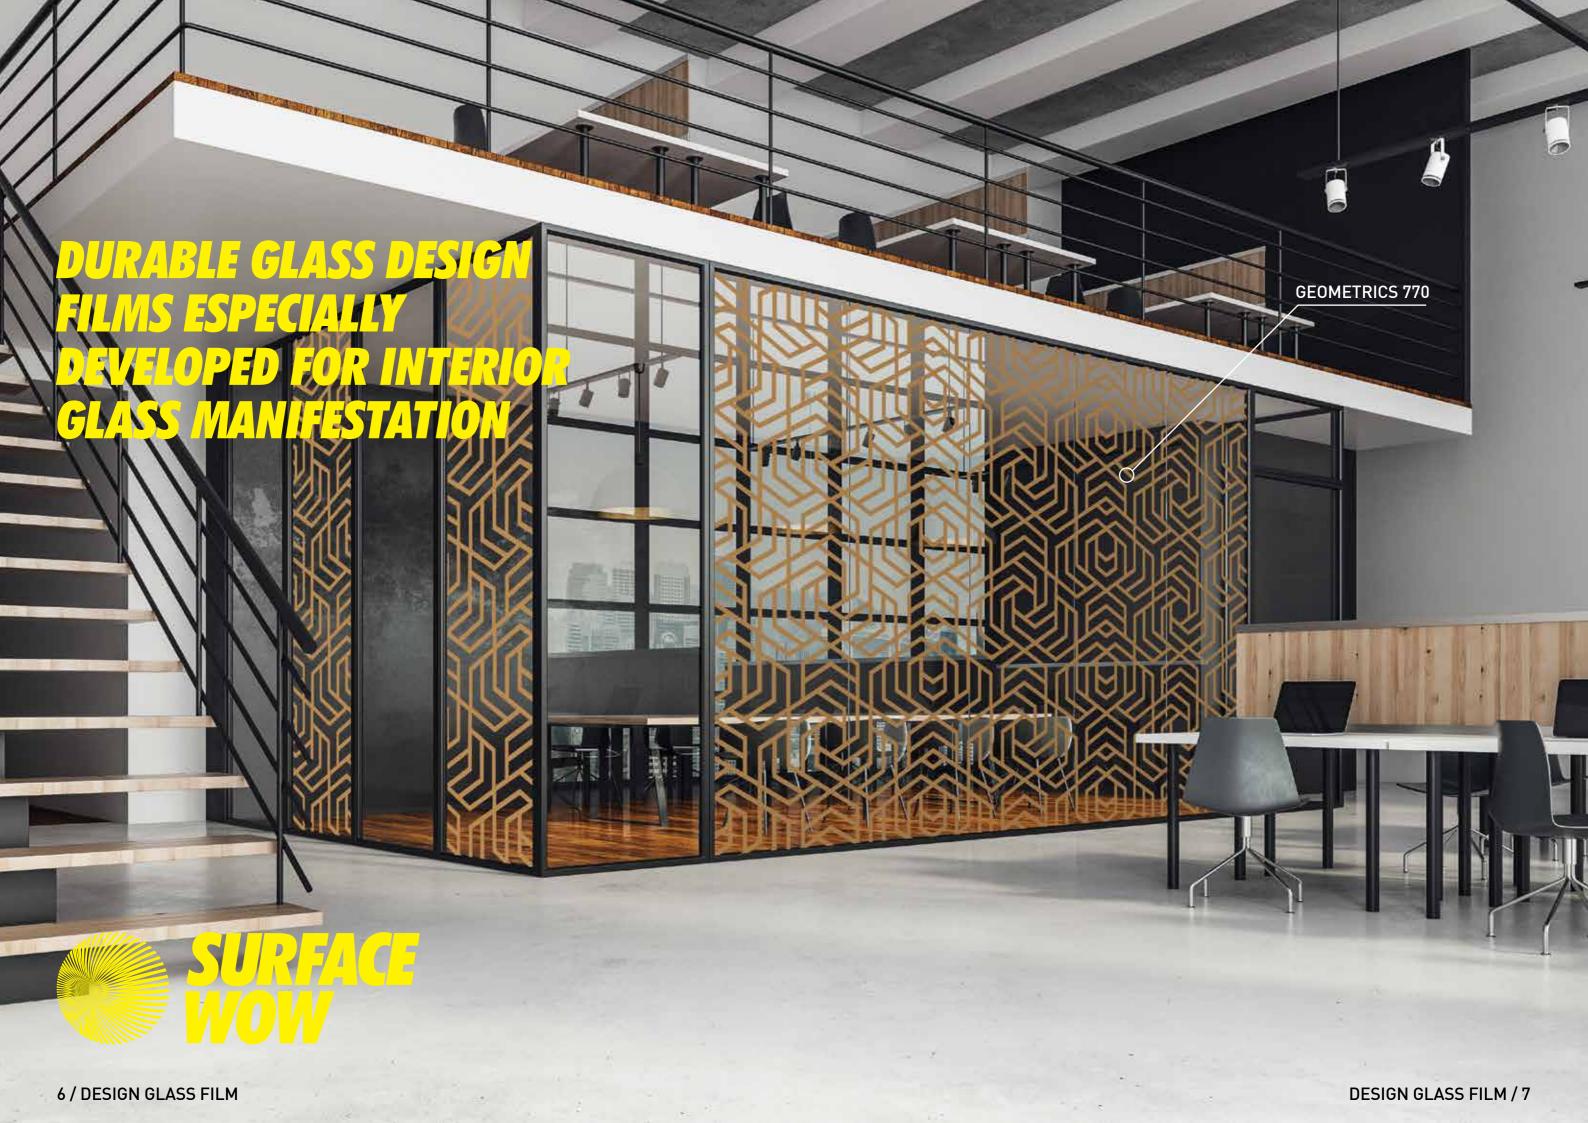

Our films answer the demands for adaptable, durable and modern design in the Glass manifestation market today.

GEOMETRICS 520 + BLUE TURQUOISE 63545

10 / DESIGN GLASS FILM

# THE FACTS

SD+ Design Glass Films have been especially developed as a solution for Interior Glass Manifestation.

| Material  | PET 23 Microns              |
|-----------|-----------------------------|
| Adhesive  | Acrylic 13GR/M2             |
| Linear    | Siliconed PET 23<br>Microns |
| Thickness | 23 Microns                  |