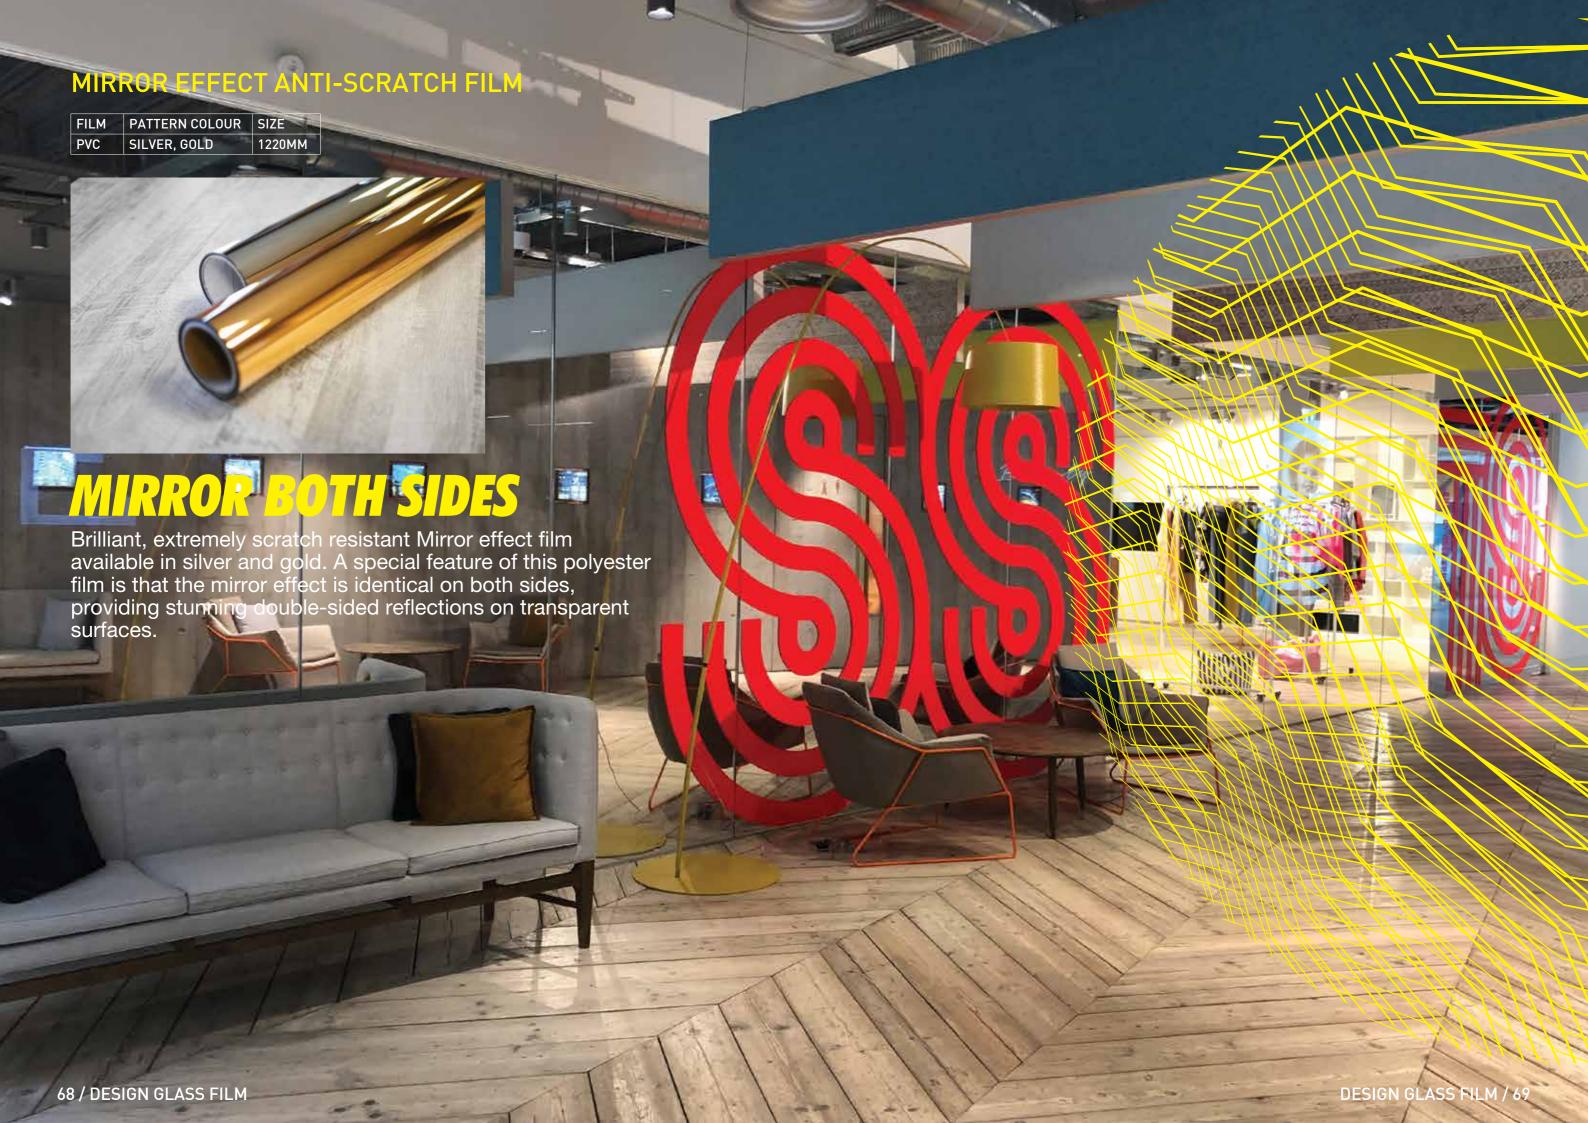

# SILVER ETCHED GLASS

## POLYMERIC GLASS DECORATION FILM

Silver etched utilises a semi-opaque, matt, calendered PVC that is suitable for use on a wide variety of clean, dry surfaces. The film has been formulated to promote medium-term, exterior durability, whilst the liner has been engineered to deliver outstanding lay flat properties. It also incorporates a solvent based adhesive with bubble-free technology to facilitate application, making it a more user-friendly option than the 'standard' product.

This window film is specifically designed to be cut on computerised sign-making equipment, with its unique liner promoting enhanced weeding performance.

| FILM | PATTERN COLOUR | SIZE         |
|------|----------------|--------------|
| PVC  | SILVER ETCHED  | 1220MM X 50M |
| PVC  | SILVER ETCHED  | 1220MM X 1M  |
| PVC  | SILVER ETCHED  | 610MM X 50M  |
| PVC  | SILVER ETCHED  | 610MM X 1M   |