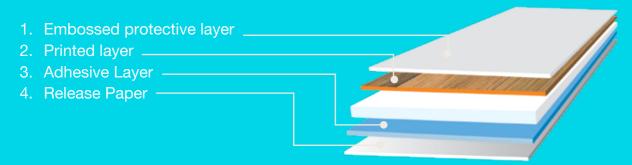

#### **SELF-ADHESIVE:**

Easy application with a high quality durable adhesive that allows application onto most surfaces including Plywood and MDF, Solid Wood, Plastic, and moderate curves. Metal and most lacquered surfaces

**CONFORMABILITY:** 

Excellent application characteristics with conformability that can cope easily with irregular surfaces

**TEXTURED:** 

Textures that resemble natural materials that create visual impact and that high-end look.