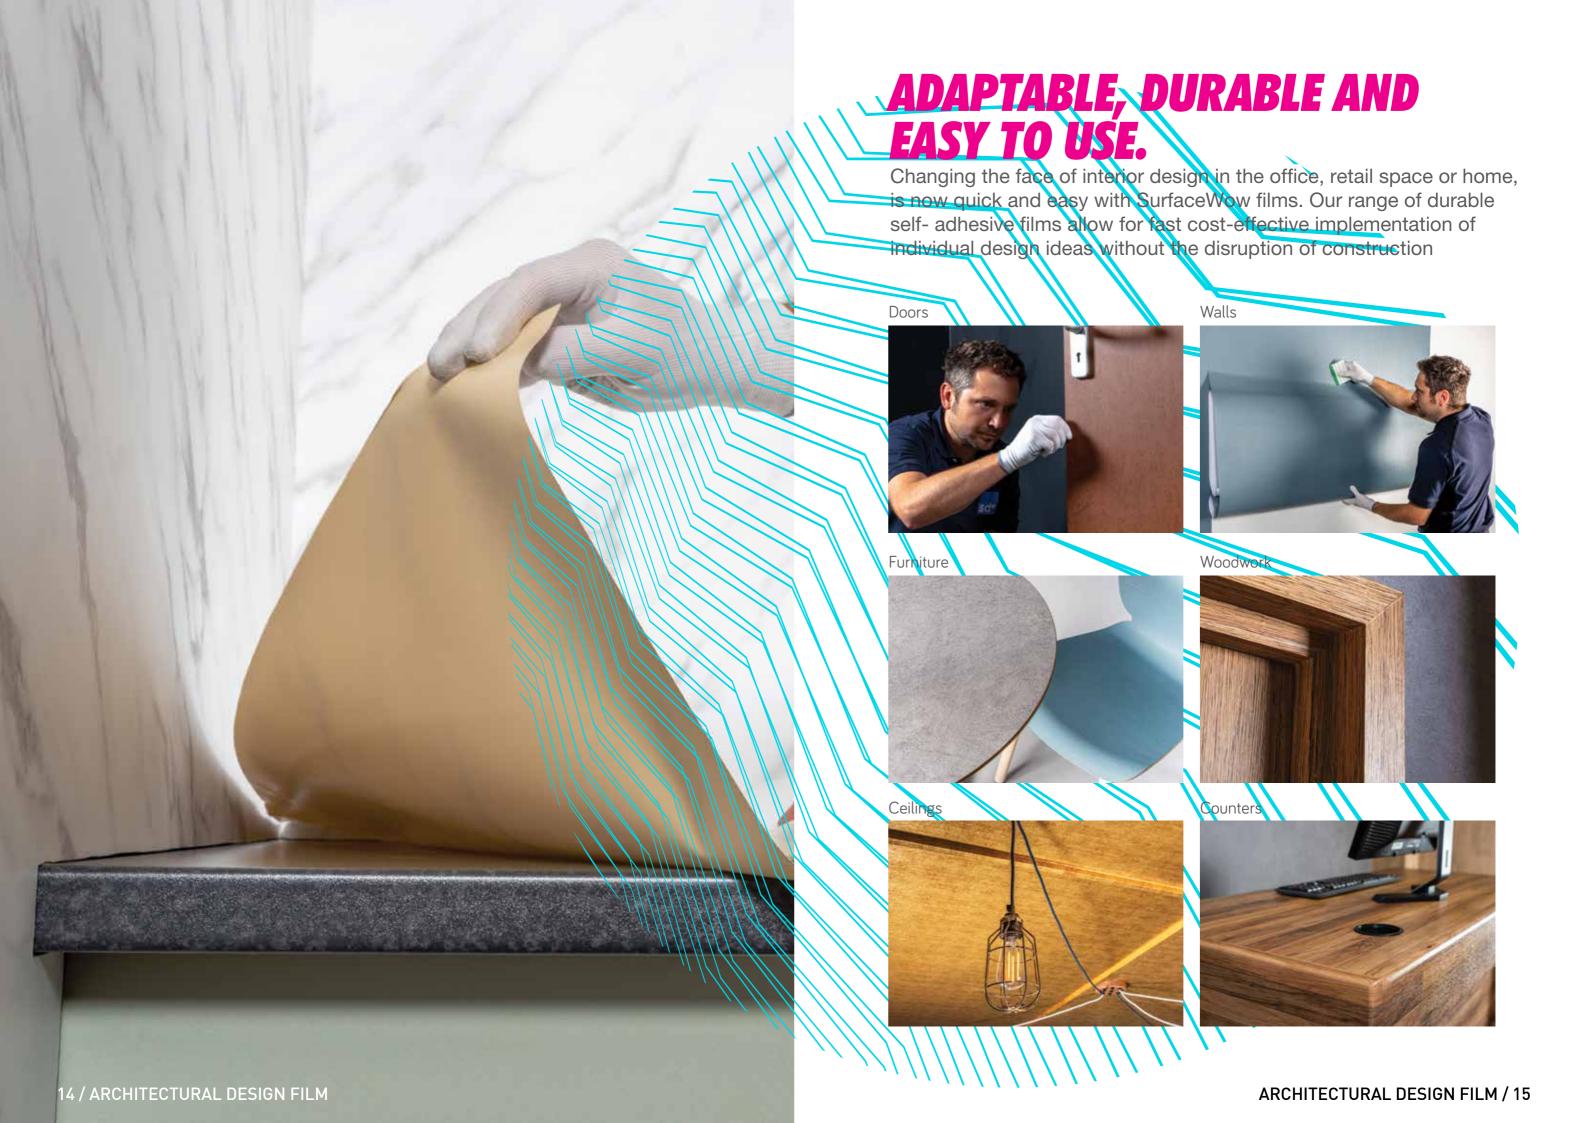

# FINISHES THAT MAKE YOU GO WOW

Our Architectural Design Film comes in a wide range of finishes, from Solid Colours to Concrete and Cement, from Wood to Metals, Marble and Stone to Brick.

They answer the demands for adaptable, durable and modern design in the interiors market today.

## **SELECT:**

- From hundreds of Patterns
- Designs that resemble natural materials
- Solid Colours
- Wood
- Concrete & Cement
- Metal
- Marble & Stone
- Brick
- Leather

## TRANSFORM:

Durable, easy to use material ideal for resurfacing doors, walls, woodwork and more.

**IMPRESS:** 

Architectural Design Films create stunning interior effects.

**ARCHITECTURAL DESIGN FILM / 11** 10 / ARCHITECTURAL DESIGN FILM