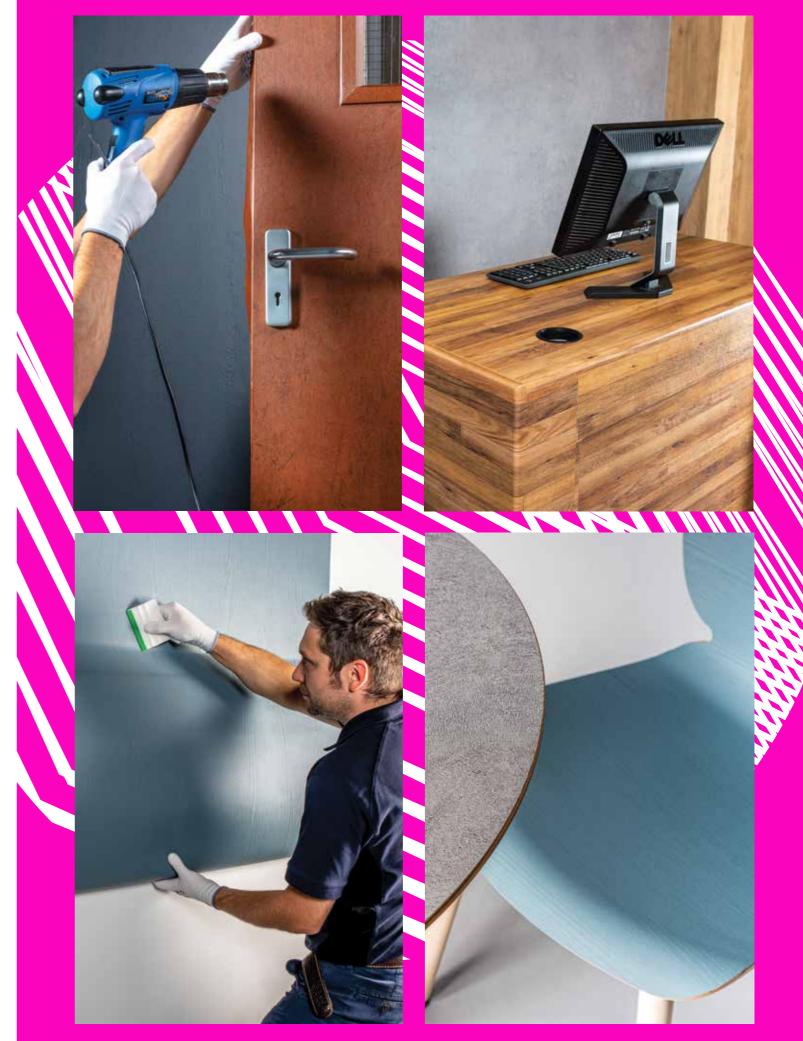

# ARCHITECTURAL DESIGN FILM

At SurfaceWow we love innovative self-adhesive films, decorative films, design films and especially films that make your customers go WOW!

Resurfacing your walls, doors, furniture, and refreshing your space is now quick and easy with Architectural Design Film. Our range offers a durable, fast and cost-effective implementation of individual design ideas.

## TRANSFORM:

Durable, easy to use material ideal for resurfacing doors, walls, woodwork and more.

**IMPRESS:** 

Architectural Design Films create stunning interior effects.

**ARCHITECTURAL DESIGN FILM / 11** 10 / ARCHITECTURAL DESIGN FILM