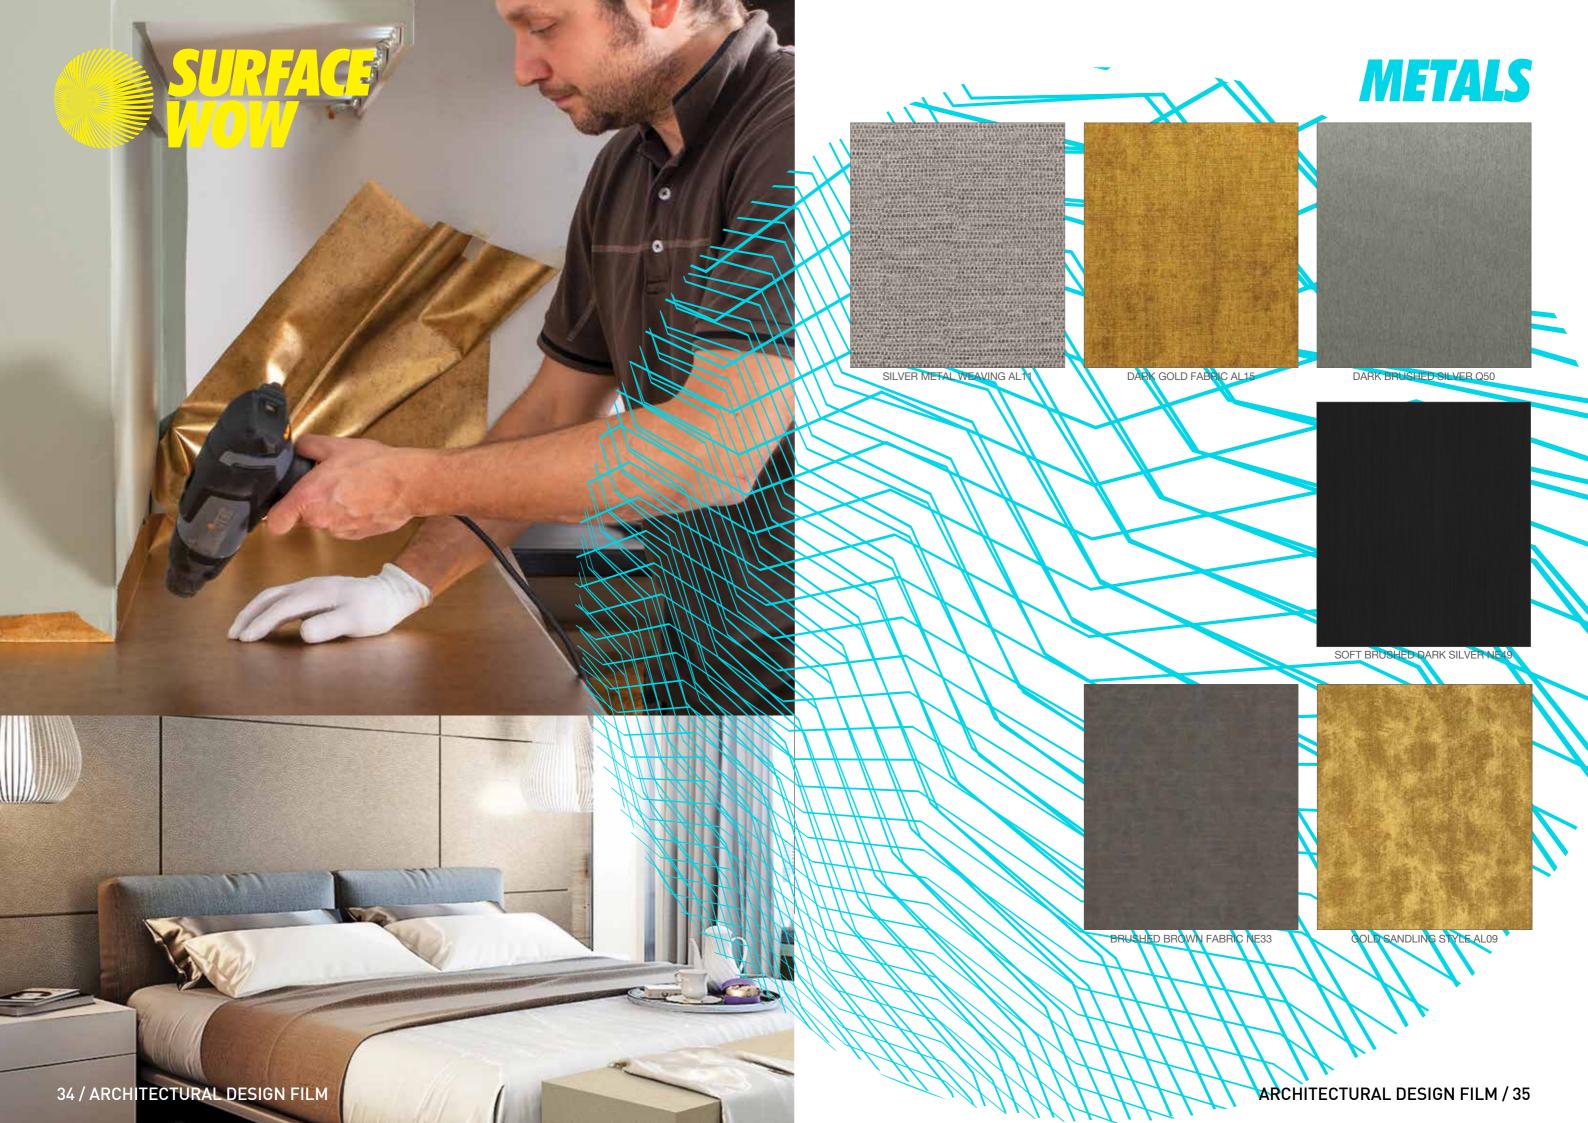

#### **SELF-ADHESIVE:**

Easy application with a high quality durable adhesive that allows application onto most surfaces including Plywood and MDF, Solid Wood, Plastic, and moderate curves. Metal and most lacquered surfaces

**CONFORMABILITY:** 

Excellent application characteristics with conformability that can cope easily with irregular surfaces

**TEXTURED:** 

Textures that resemble natural materials that create visual impact and that high-end look.

## **SELECT:**

- From hundreds of Patterns
- Designs that resemble natural materials
- Solid Colours
- Wood
- Concrete & Cement
- Metal
- Marble & Stone
- Brick
- Leather