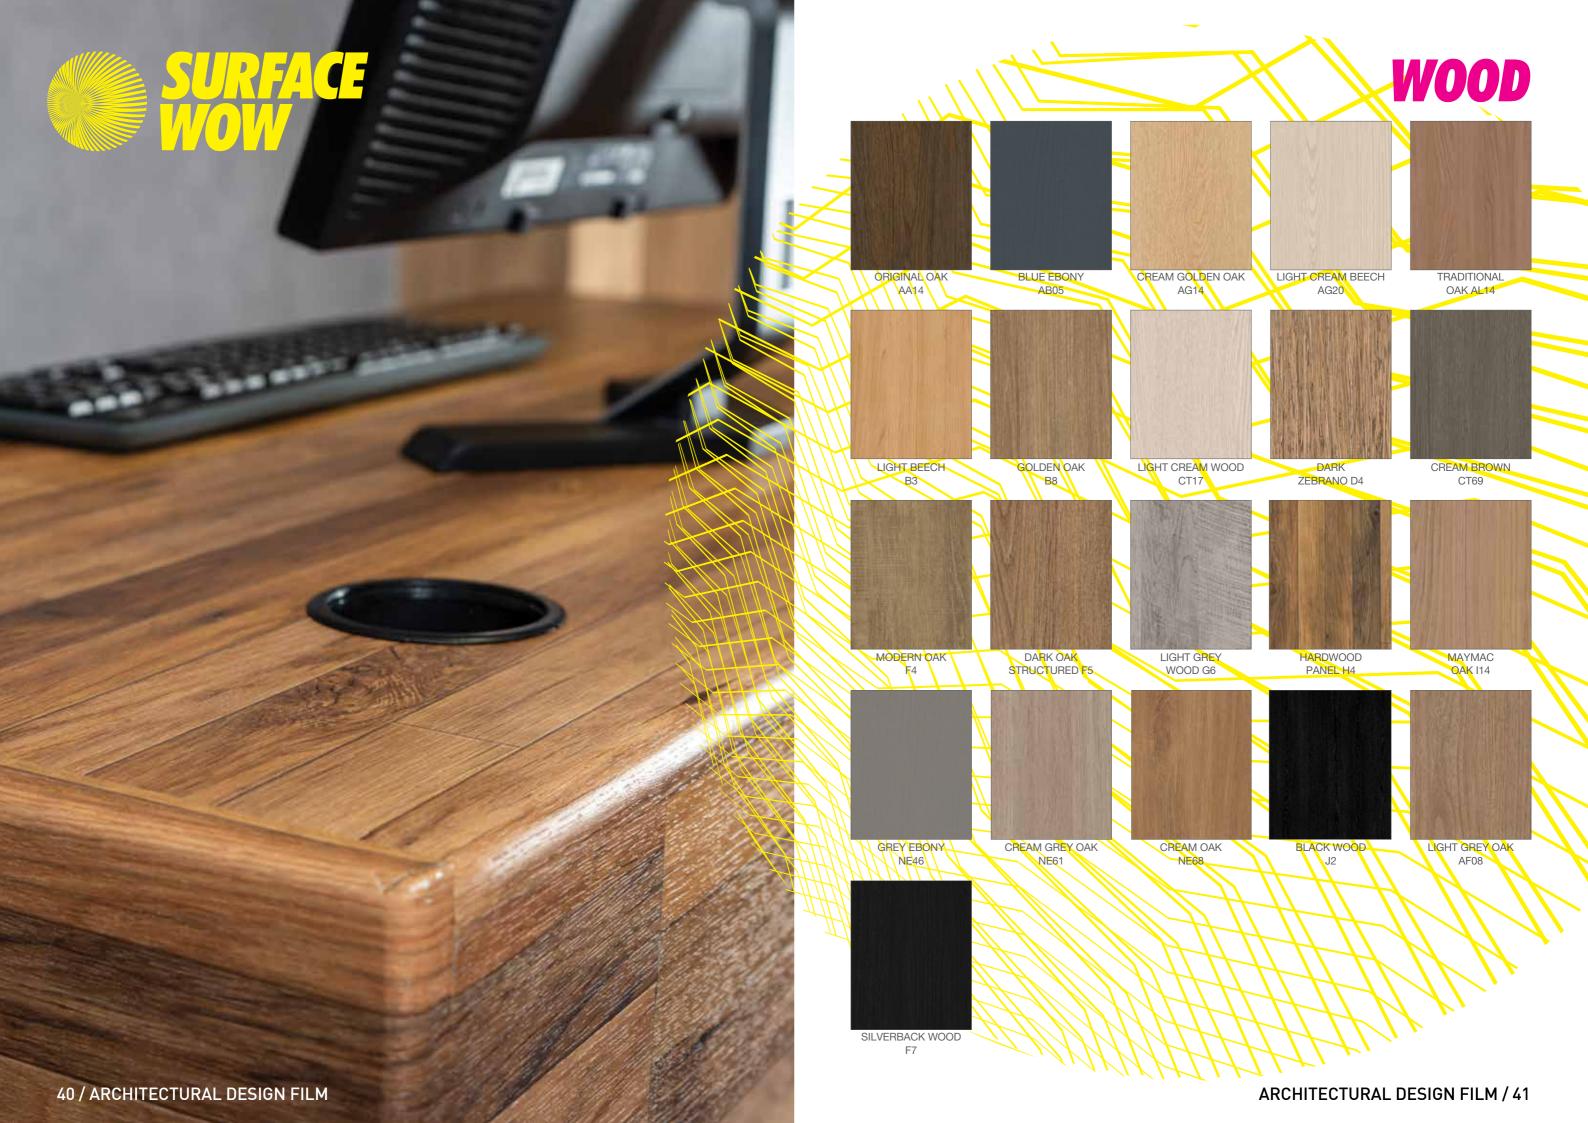

## **SELECT:**

- From hundreds of Patterns
- Designs that resemble natural materials
- Solid Colours
- Wood
- Concrete & Cement
- Metal
- Marble & Stone
- Brick
- Leather