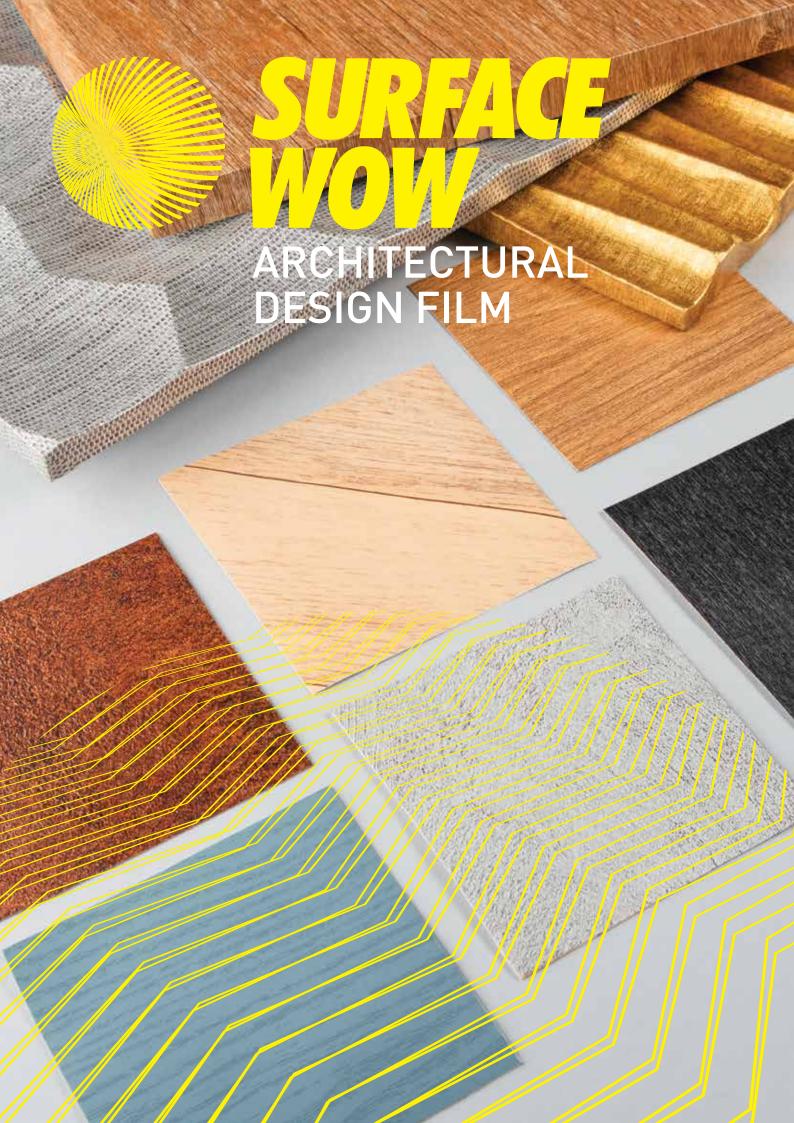

# FINISHES THAT MAKE YOU GO WOW

Our Architectural Design Film comes in a wide range of finishes, from Solid Colours to Concrete and Cement, from Wood to Metals, Marble and Stone to Brick.

They answer the demands for adaptable, durable and modern design in the interiors market today.

## **SELECT:**

- From hundreds of Patterns
- Designs that resemble natural materials
- Solid Colours
- Wood
- Concrete & Cement
- Metal
- Marble & Stone
- Brick
- Leather