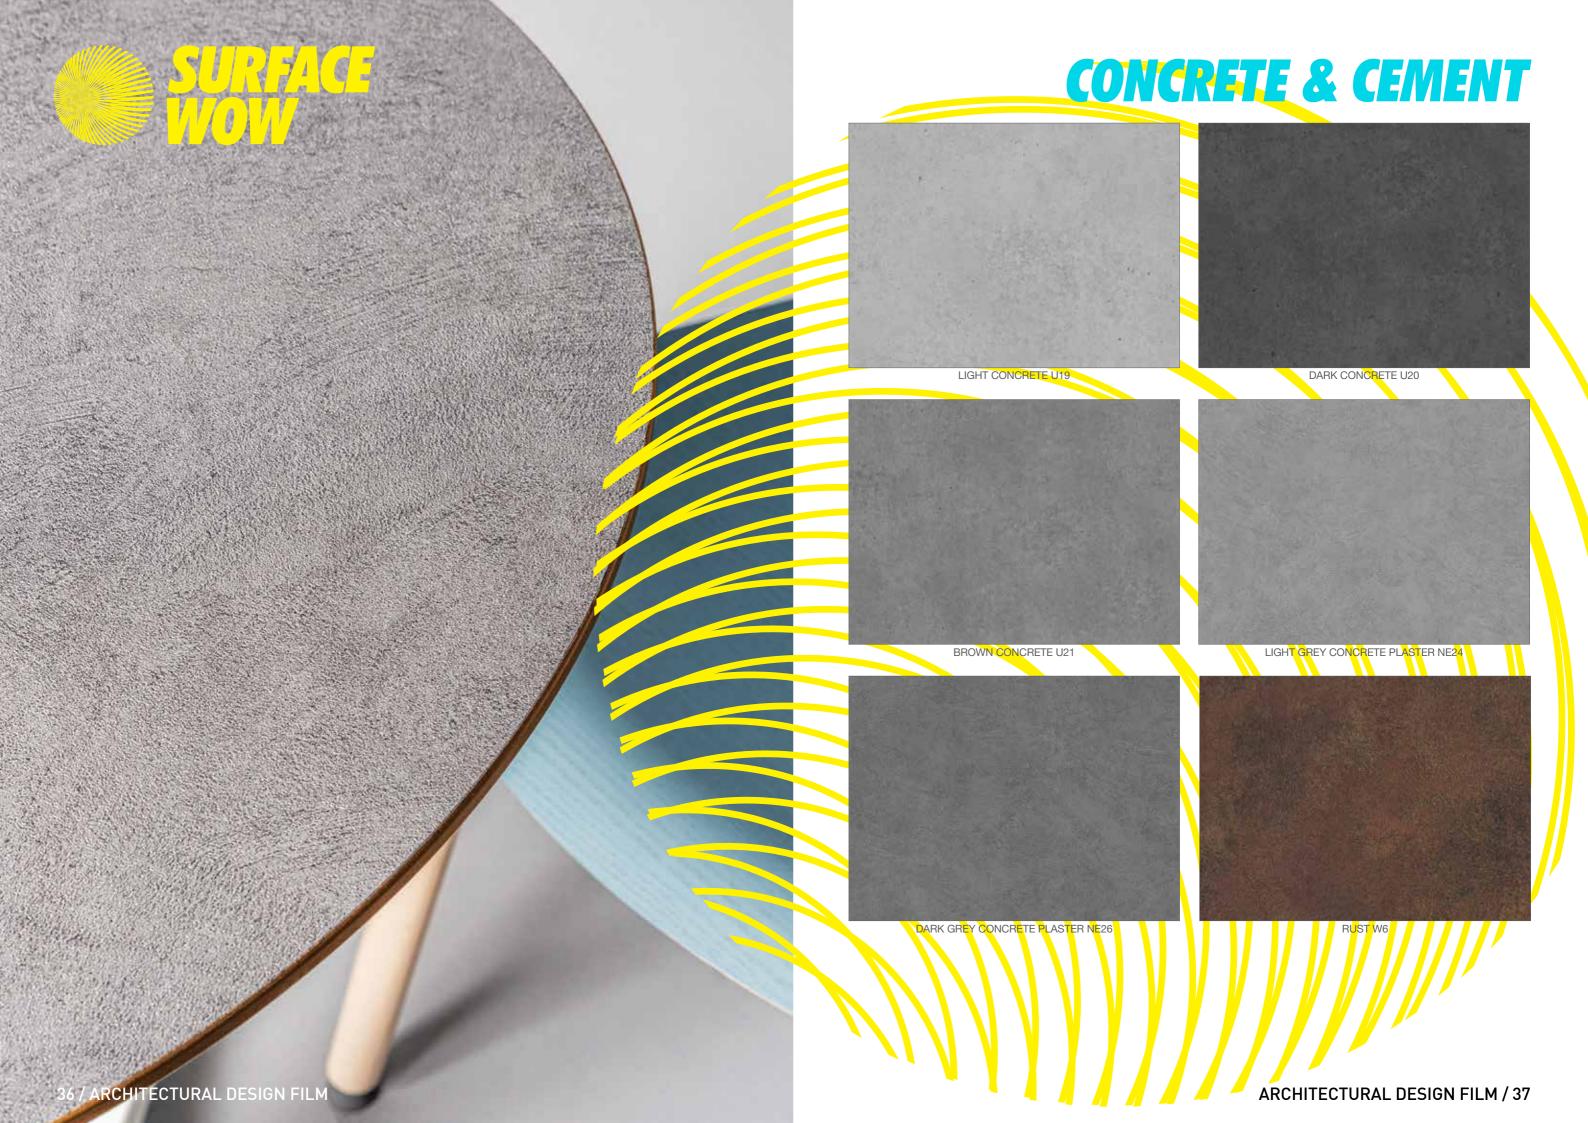

## **SELECT:**

- From hundreds of Patterns
- Designs that resemble natural materials
- Solid Colours
- Wood
- Concrete & Cement
- Metal
- Marble & Stone
- Brick
- Leather