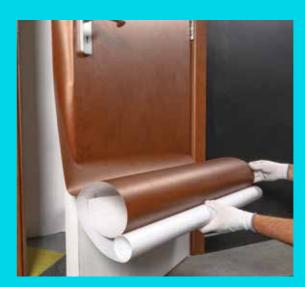

#### **SELF-ADHESIVE:**

Easy application with a high quality durable adhesive that allows application onto most surfaces including Plywood and MDF, Solid Wood, Plastic, and moderate curves. Metal and most lacquered surfaces

## TRANSFORM:

Durable, easy to use material ideal for resurfacing doors, walls, woodwork and more.

**IMPRESS:** 

Architectural Design Films create stunning interior effects.

**ARCHITECTURAL DESIGN FILM / 11** 10 / ARCHITECTURAL DESIGN FILM