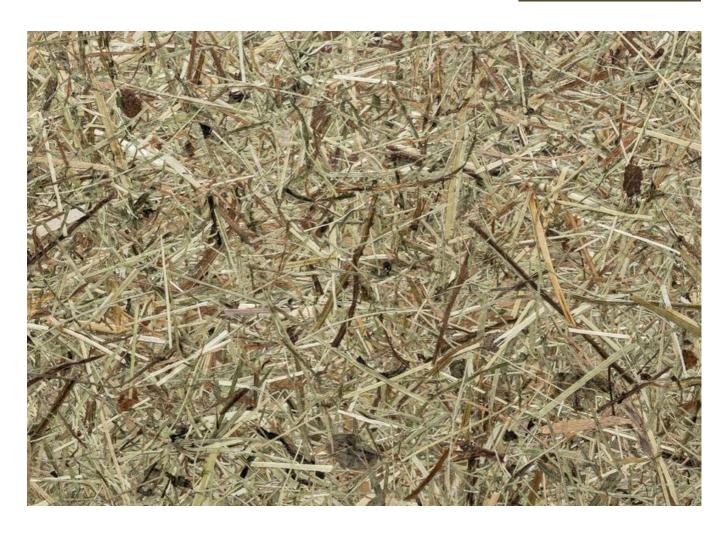

# WILDSPITZE

Naturally scented alpine-hay and herbs from the Tyrolean Alps - hand-cut and lovingly processed - as a wallpaper on a strong self-adhesive film.

### product

| RAW MATERIAL     | Alpine-hay                        |
|------------------|-----------------------------------|
| CARRIER MATERIAL | Organoid® Wallpaper Self-adhesive |
| SIZE             | Rollenware                        |