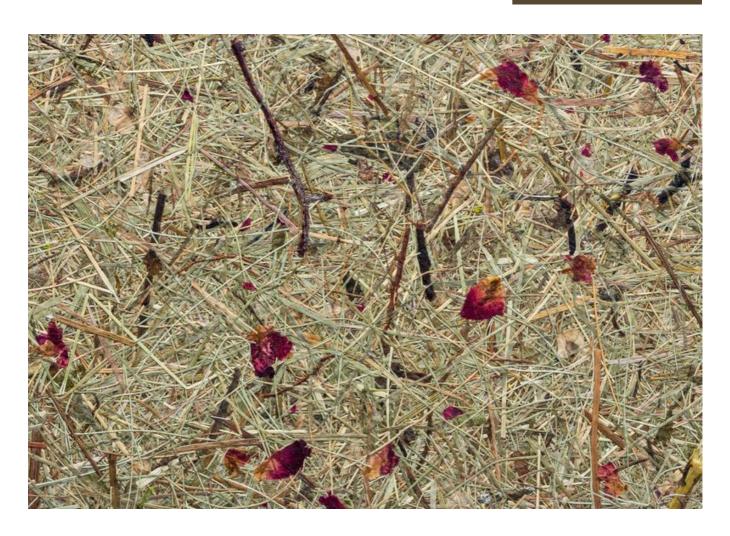

## WILDSPITZE ROSENGARTEN

WSPROG0075FVPRW

Naturally scented alpine-hay with red colour spots of rose petals - as a wallpaper on a breathable natural flax non-woven backing.

## product

| RAW MATERIAL     | Alpine-hay & rose         |
|------------------|---------------------------|
| BACKING MATERIAL | Organoid® on Flax backing |
| SIZE             | Rollenware                |