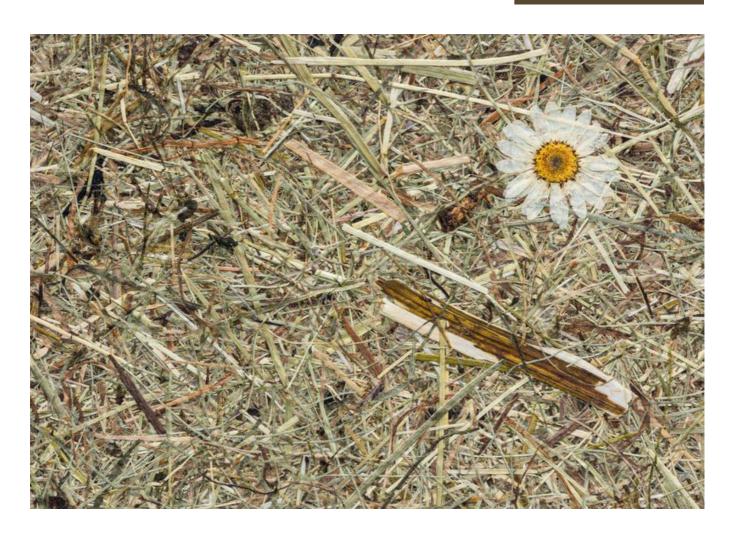

# WILDSPITZE MARGERITTA

WSPMAR0075FVSRW

Naturally scented alpine-hay and herbs - hand-cut and lovingly processed - as a wallpaper on a strong self-adhesive film. Single marguerite blossoms - spice up the surface.

# RAW MATERIAL Alpine-hay & marguerites BACKING Organoid® on Flax backing selfadhesive SIZE Rollenware