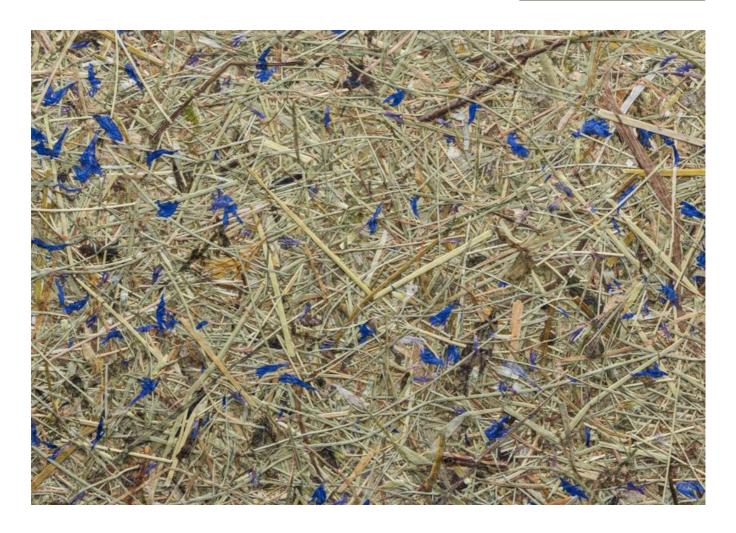

### WILDSPITZE HIMMELBLAU

WSPHIM0075FVPRW

Naturally scented alpine-hay with blue colour spots of cornflower - as a wallpaper on a breathable natural flax non-woven backing.

# product ava

Organoid® on Flax backing

RAW MATERIAL Alpine-hay, cornflower blue, lavender

**SIZE** Rollenware