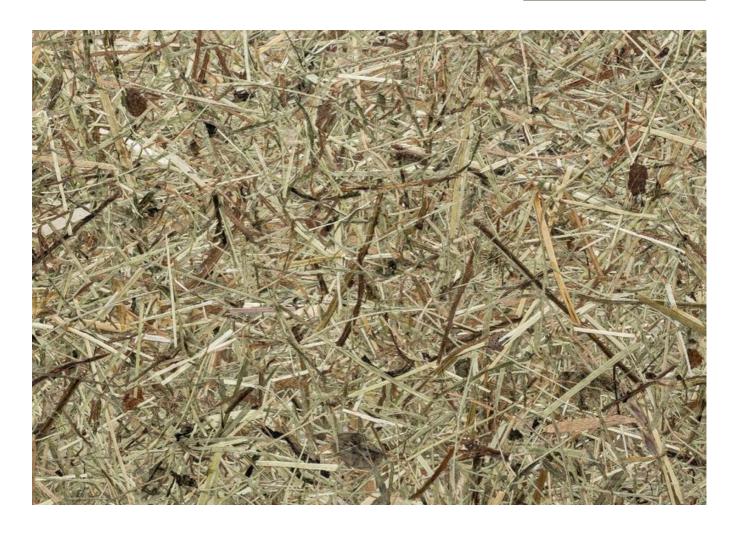

## WILDSPITZE

WSP0000075FVPRW

Naturally scented alpine-hay and herbs from the Tyrolean Alps - hand-cut and lovingly processed - as a wallpaper on a breathable 100% natural flax non-woven backing.

notes

## ORGANOID® ON FLAX BACKING WILDSPITZE

## product availability **RAW MATERIAL** Alpine-hay **PRODUCT ON STOCK** Organoid® on Flax backing **BACKING MATERIAL SAMPLE AVAILABLE** SIZE Rollenware technical details characteristics **SCENT** slightly fragrant **PRODUCT WEIGHT** $ca. o.6 \, kg/m^2$ • • 0 **FLEXIBILITY** very high **TOTAL THICKNESS** 0000 ca.1 mm thin ca. o.8 mm **LIGHTFASTNESS** very good THICKNESS COATING 0000 high **ABRASION** • • • • 0 **RESISTANCE TRANSLUCENCY** •••• very suitable