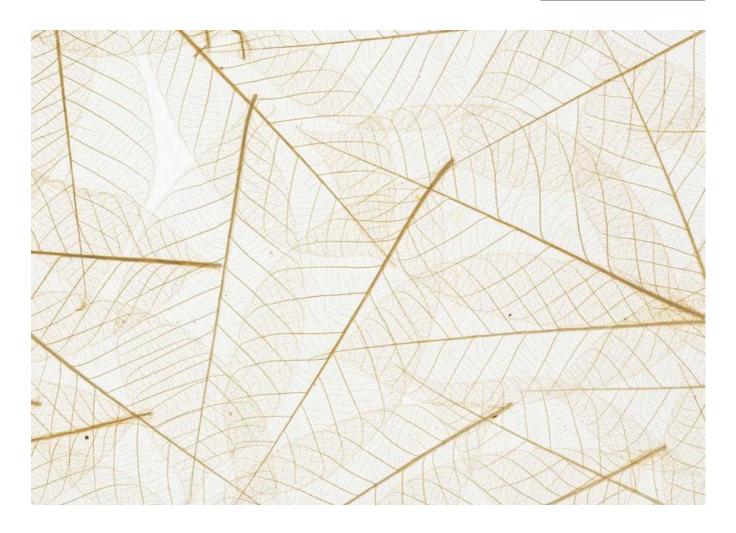

## SKELETTBLATTLA

#### SKL0000010SKTST

The delicate skeleton leaves create an airy surface - on a translucent self-adhesive film for special light effects.