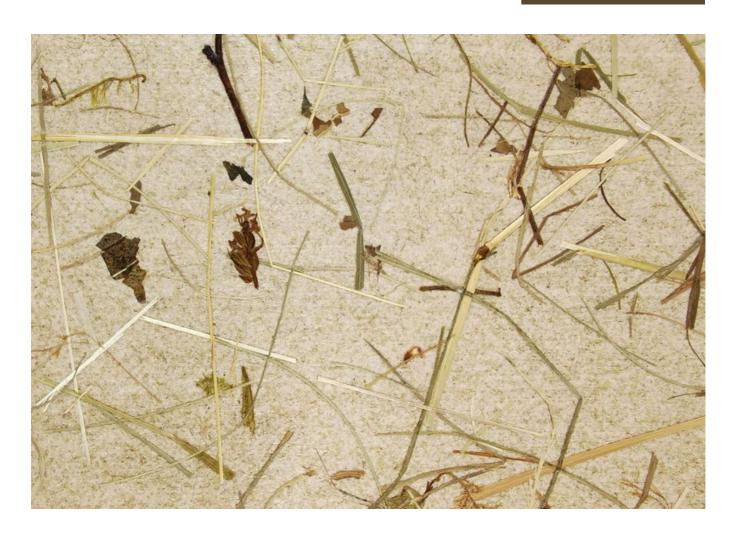

# WILDSPITZE light

WSP0002020FVPRW

Naturally scented alpine-hay and herbs from the Tyrolean Alps - hand-cut and lovingly processed. Because of the less coating thickness we call this surface 'light'. The picture shows the surface on a natural flax non-woven backing.

## ORGANOID® WALLPAPER NATURAL FLAX NON-WOVEN BACKING WILDSPITZE LIGHT