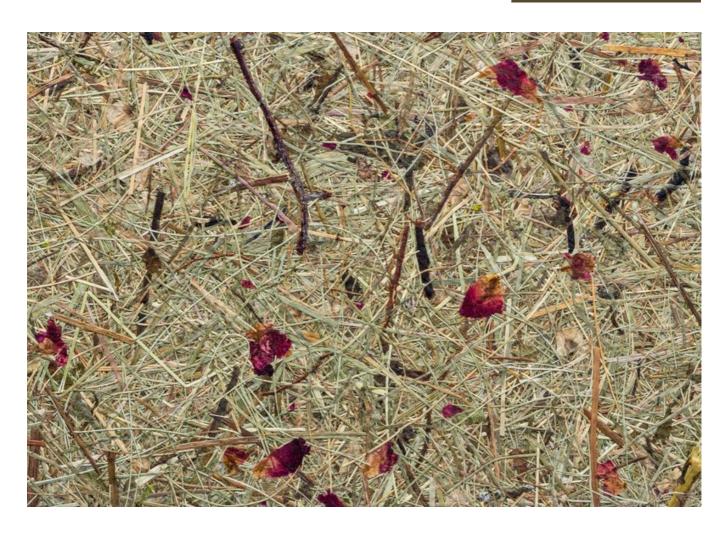

# WILDSPITZE ROSENGARTEN

#### WSPROG0075FVSRW

Naturally scented alpine-hay with red colour spots of rose petals - as a wallpaper on a strong selfadhesive film.

### ORGANOID® WALLPAPER SELF-ADHESIVE WILDSPITZE ROSENGARTEN

## product

| RAW MATERIAL     | Alpine-hay & rose                 |
|------------------|-----------------------------------|
| CARRIER MATERIAL | Organoid® Wallpaper Self-adhesive |
| SIZE             | Rollenware                        |